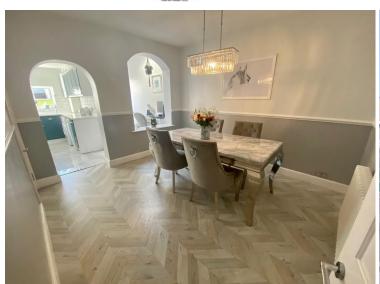

25 Church Lane, Wallington, Surrey, SM6 7NQ | Offers Over £500,000 Freehold

Situated a 'stones throw' from Beddington Park, local amenities, schools and transport links, this beautifully presented period house provides great entertaining space comprising a modern kitchen, opening to the dining room and office as well as a separate lounge at the front. The top floors boasts three double bedrooms and a refitted bathroom with separate shower. No chain.

## ENTRANCE HALL

LOUNGE 12' 6" x 9' 8" (3.81 m x 2.95 m)

**DINING ROOM** 11' 6" x 10' 4" (3.51 m x 3.15 m)

**KITCHEN** 11' 6" x 7' 7" (3.51m x 2.31m)

**OFFICE** 10' 6" x 4' 5" (3.2m x 1.35m)

STAIRS TO FIRST FLOOR