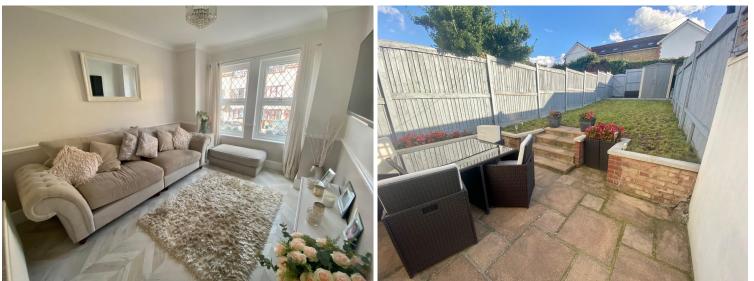

25 Church Lane, Wallington, Surrey, SM6 7NQ | Offers Over £500,000 Freehold

Situated a 'stones throw' from Beddington Park, local amenities, schools and transport links, this beautifully presented period house provides great entertaining space comprising a modern kitchen, opening to the dining room and office as well as a separate lounge at the front. The top floors boasts three double bedrooms and a refitted bathroom with separate shower. No chain.

## ENTRANCE HALL

LOUNGE 12' 6" x 9' 8" (3.81 m x 2.95 m)

**DINING ROOM** 11' 6" x 10' 4" (3.51 m x 3.15 m)

**KITCHEN** 11' 6" x 7' 7" (3.51m x 2.31m)

**OFFICE** 10' 6" x 4' 5" (3.2m x 1.35m)

STAIRS TO FIRST FLOOR

SOUTHERLY ASPECT REAR GARDEN

FRONT GARDEN

A STONES THROW FROM BEDDINGTON PARK

IMP ORTANT NOTE: Paul Graham have not tested any services, heating system, appliances, fixtures or fittings. References to the tenure of a property are based on information supplied by the seller as Paul Graham have not had sight of the title documents. Neither has Paul Graham checked any existing or necessary planning consents, building regul ations or rights of way. Prospective purchasers are advised to obtain verification from their solicitor or surveyor. PLEASE NOTE: All measurements are approximate and represent the maximum dimensions of any room (into bays and alcoves) and a margin of error should be allowed.