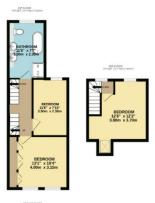

**LANDING** 

**BEDROOM 1** 13' 1" x 10' 4" (3.99 m x 3.15 m)

**BEDROOM 2** 11' 6" x 7' 10" (3.51m x 2.39m)

**BATHROOM** 11' 4" x 7' 6" (3.45 m x 2.29 m)

STAIRS TO TOP FLOOR

**BEDROOM 3** 12' 6" x 12' 2" (3.81 m x 3.71 m)