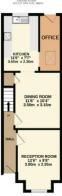

## ENTRANCE HALL

LOUNGE 12' 6" x 9' 8" (3.81 m x 2.95 m)

**DINING ROOM** 11' 6" x 10' 4" (3.51 m x 3.15 m)

**KITCHEN** 11' 6" x 7' 7" (3.51m x 2.31m)

**OFFICE** 10' 6" x 4' 5" (3.2m x 1.35m)

STAIRS TO FIRST FLOOR