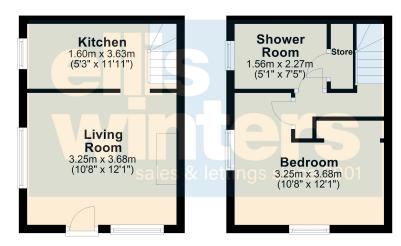

Small but perfectly formed the property is an ideal first time or investment buy and comprises kitchen, living room, bedroom and bathroom. Ground Floor Approx. 18.1 sq. metres (195.2 sq. feet) First Floor Approx. 18.2 sq. metres (195.6 sq. feet)

Total area: approx. 36.3 sq. metres (390.8 sq. feet)

#### GROUND FLOOR

#### LIVING ROOM

3.68m (12'1") x 3.25m (10'8") Windows to both front and side, exposed brick fireplace which has the potential to open.

#### KITCHEN

3.63m (11'11") x 1.60m (5'3") Fitted with a matching wall and base units housing single electric oven and four ring electric hob, plumbing for washing machine and space for fridge. Window to side.

#### FIRST FLOOR

BEDROOM 3.68m (12'1") x 3.25m (10'8") Windows to both front and side, open plan wardrobe.

SHOWER ROOM 2.27m (7'5") x 1.56m (5'1") Fitted with a double shower cubicle, low level WC and hand wash basin. Window to side.