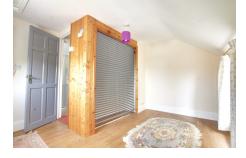

#### FIRST FLOOR

BEDROOM 3.68m (12'1") x 3.25m (10'8") Windows to both front and side, open plan wardrobe.

SHOWER ROOM 2.27m (7'5") x 1.56m (5'1") Fitted with a double shower cubicle, low level WC and hand wash basin. Window to side.