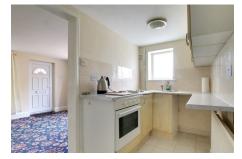

#### KITCHEN

3.63m (11'11") x 1.60m (5'3") Fitted with a matching wall and base units housing single electric oven and four ring electric hob, plumbing for washing machine and space for fridge. Window to side.