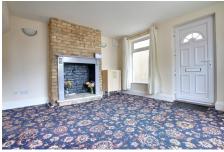

#### LIVING ROOM

3.68m (12'1") x 3.25m (10'8") Windows to both front and side, exposed brick fireplace which has the potential to open.