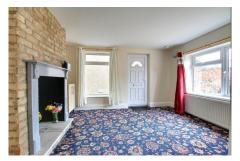

#### LIVING ROOM

3.68m (12'1") x 3.25m (10'8") Windows to both front and side, exposed brick fireplace which has the potential to open.