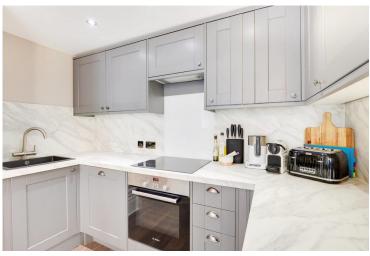

As you enter the apartment, you will be immediately impressed by the attention to detail and the high standard of decoration. The living spaces are tastefully designed and beautifully presented, creating a warm and inviting atmosphere.

#### **GROUND FLOOR FLAT**

ENTRANCE HALL

LIVING ROOM/DINING/KITCHEN 23' 8" x 19' 0" (7.21m x 5.79m)

Accommodation

BEDROOM TWO 9'6" x 11'6" (2.9m x 3.51m)

BATHROOM

**BEDROOM ONE** 11' 4" x 9' 9" (3.45m x 2.97m)