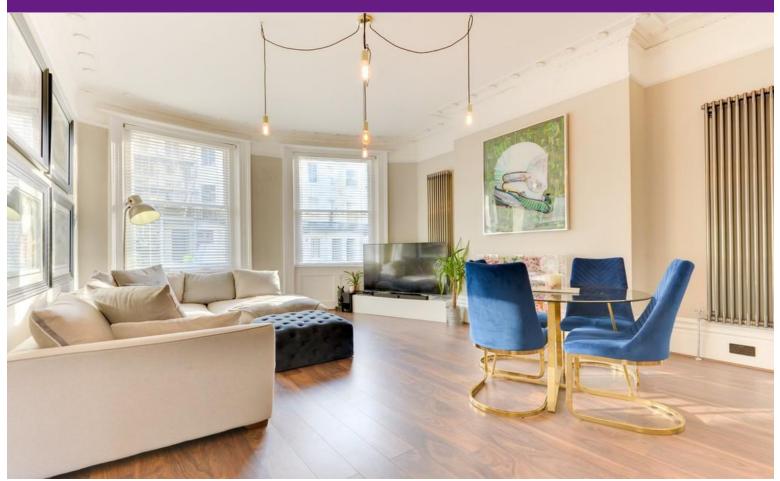

As you enter the apartment, you will be immediately impressed by the attention to detail and the high standard of decoration. The living spaces are tastefully designed and beautifully presented, creating a warm and inviting atmosphere.

#### **GROUND FLOOR FLAT**

ENTRANCE HALL

LIVING ROOM/DINING/KITCHEN 23' 8" x 19' 0" (7.21m x 5.79m)

Accommodation

BEDROOM TWO 9'6" x 11'6" (2.9m x 3.51m)

BATHROOM

**BEDROOM ONE** 11' 4" x 9' 9" (3.45m x 2.97m)