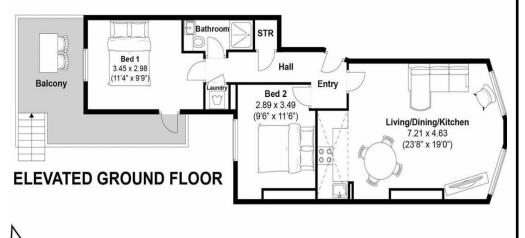

111 Lansdowne Place, Hove Approximately 66 sqm (709.9 sqft)

Disclaimer: The measurements are approximate and are for illustration purposes only. e measured internally and in metres and feet. We do not take any responsibility for error If you require further verification please discuss with the buyer/owner of the property

#### **GROUND FLOOR FLAT**

ENTRANCE HALL

LIVING ROOM/DINING/KITCHEN 23' 8" x 19' 0" (7.21m x 5.79m)

Accommodation

BEDROOM TWO 9'6" x 11'6" (2.9m x 3.51m)

BATHROOM

**BEDROOM ONE** 11' 4" x 9' 9" (3.45m x 2.97m)

#### OUTSIDE

BALCONY

**REAR GARDEN** 