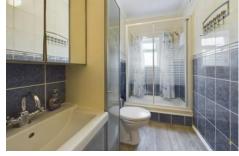

Beyond the kitchen is a large utility room which has storage cupboards, worktop and space for appliances. A door gives access to the rear garden. A further door gives access to the downstairs bathroom which comes complete with WC, pedestal wash hand basin and large bath with an overhead shower.

The bathroom on this floor comprises built in storage with integrated sink, WC and double shower cubicle.

The rear garden is an excellent size and has been sectioned into different areas. Step outside from the utility onto a private concrete patio area which has ample space for outside furniture, a large storage unit which is part of the main house and a bar. This then leads to an artificial lawn area which in turn leads to a well maintained lawn and a lovely summer house at the top of the garden which could be used as a studio or office.