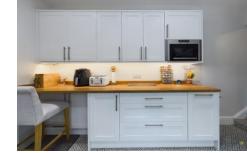

The light and bright renovated kitchen is further down the hallway and is fitted with a range of white shaker style wall and base units with wood effect work surfaces over, space for appliances, contrasting tiled floor and a window to the side.