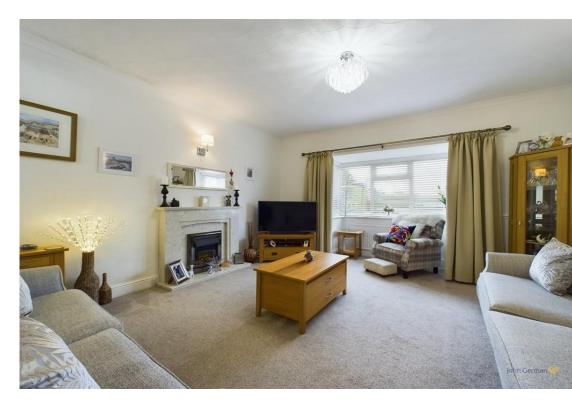

The property is approached via a large driveway with parking for three to four vehicles.

Through the front door you enter into the lovely porch and hallway with the main open plan living/dining area on the right hand side. This room is very generous and benefits from new windows overlooking both the front and rear, neutral décor, high ceilings and a feature fire place.