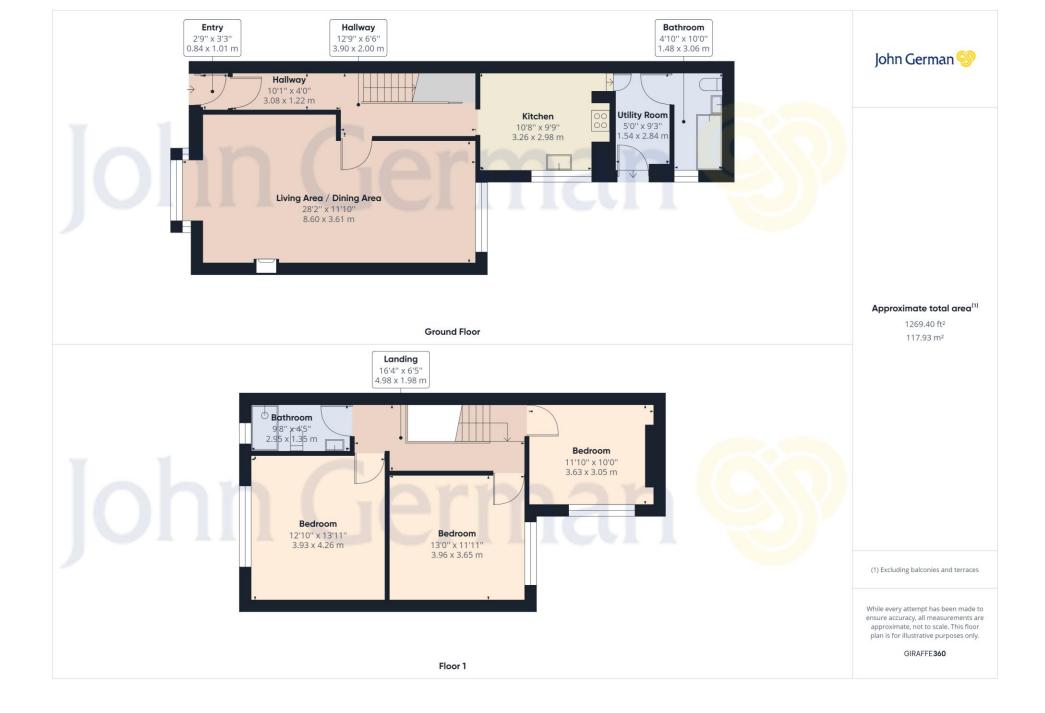

The property is approached via a large driveway with parking for three to four vehicles.

Through the front door you enter into the lovely porch and hallway with the main open plan living/dining area on the right hand side. This room is very generous and benefits from new windows overlooking both the front and rear, neutral décor, high ceilings and a feature fire place.

The light and bright renovated kitchen is further down the hallway and is fitted with a range of white shaker style wall and base units with wood effect work surfaces over, space for appliances, contrasting tiled floor and a window to the side.

Beyond the kitchen is a large utility room which has storage cupboards, worktop and space for appliances. A door gives access to the rear garden. A further door gives access to the downstairs bathroom which comes complete with WC, pedestal wash hand basin and large bath with an overhead shower.

Upstairs, the landing gives access to three bedrooms and the second bathroom. All three bedrooms are very generous and will easily take double beds and extra furniture. They all benefit from neutral décor and lovely natural light through large windows.

The bathroom on this floor comprises built in storage with integrated sink, WC and double shower cubicle.

The rear garden is an excellent size and has been sectioned into different areas. Step outside from the utility onto a private concrete patio area which has ample space for outside furniture, a large storage unit which is part of the main house and a bar. This then leads to an artificial lawn area which in turn leads to a well maintained lawn and a lovely summer house at the top of the garden which could be used as a studio or office.