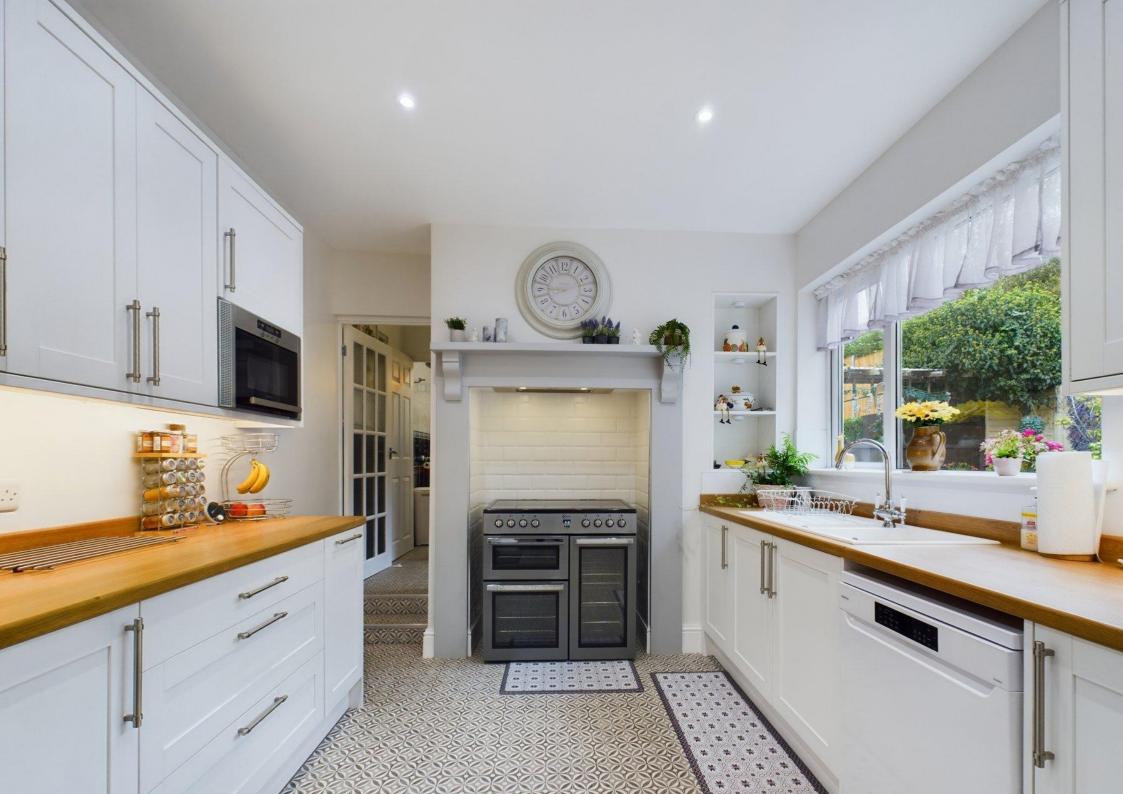

The light and bright renovated kitchen is further down the hallway and is fitted with a range of white shaker style wall and base units with wood effect work surfaces over, space for appliances, contrasting tiled floor and a window to the side.