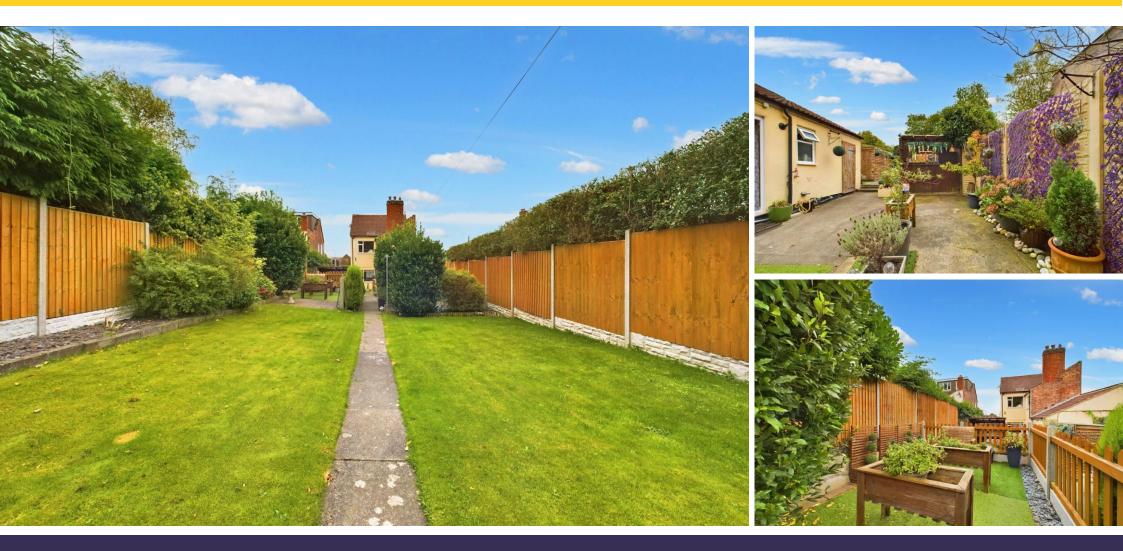

The bathroom on this floor comprises built in storage with integrated sink, WC and double shower cubicle.

The rear garden is an excellent size and has been sectioned into different areas. Step outside from the utility onto a private concrete patio area which has ample space for outside furniture, a large storage unit which is part of the main house and a bar. This then leads to an artificial lawn area which in turn leads to a well maintained lawn and a lovely summer house at the top of the garden which could be used as a studio or office.