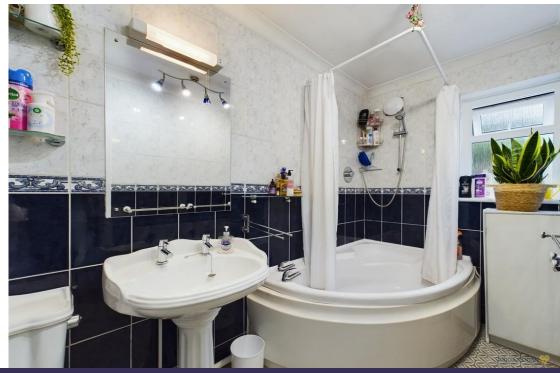

Beyond the kitchen is a large utility room which has storage cupboards, worktop and space for appliances. A door gives access to the rear garden. A further door gives access to the downstairs bathroom which comes complete with WC, pedestal wash hand basin and large bath with an overhead shower.

The bathroom on this floor comprises built in storage with integrated sink, WC and double shower cubicle.

The rear garden is an excellent size and has been sectioned into different areas. Step outside from the utility onto a private concrete patio area which has ample space for outside furniture, a large storage unit which is part of the main house and a bar. This then leads to an artificial lawn area which in turn leads to a well maintained lawn and a lovely summer house at the top of the garden which could be used as a studio or office.