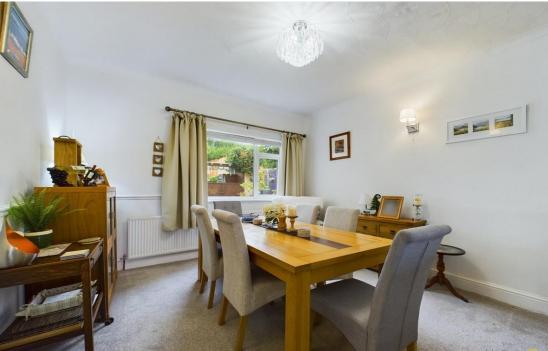

The property is approached via a large driveway with parking for three to four vehicles.

Through the front door you enter into the lovely porch and hallway with the main open plan living/dining area on the right hand side. This room is very generous and benefits from new windows overlooking both the front and rear, neutral décor, high ceilings and a feature fire place.