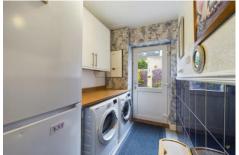

Beyond the kitchen is a large utility room which has storage cupboards, worktop and space for appliances. A door gives access to the rear garden. A further door gives access to the downstairs bathroom which comes complete with WC, pedestal wash hand basin and large bath with an overhead shower.