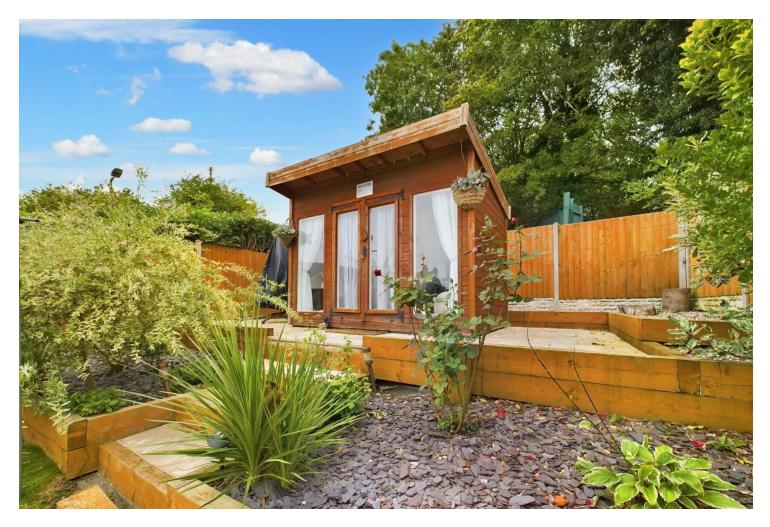

The bathroom on this floor comprises built in storage with integrated sink, WC and double shower cubicle.

The rear garden is an excellent size and has been sectioned into different areas. Step outside from the utility onto a private concrete patio area which has ample space for outside furniture, a large storage unit which is part of the main house and a bar. This then leads to an artificial lawn area which in turn leads to a well maintained lawn and a lovely summer house at the top of the garden which could be used as a studio or office.