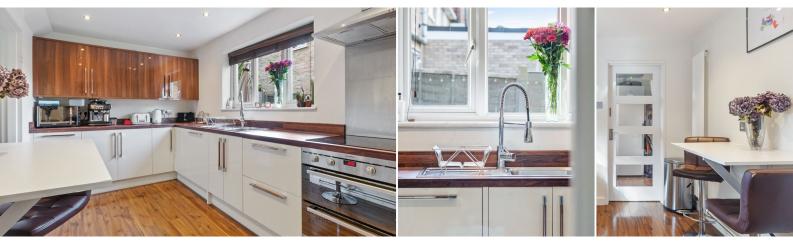

# description

the ground floor consists of a sizeable, modern living area, which has a feature fireplace and large windows, which welcomes plenty of natural light. the kitchen is fully with integrated and offers plenty of storage and workspace, in addition to a separate utility room to add further space for household chores.