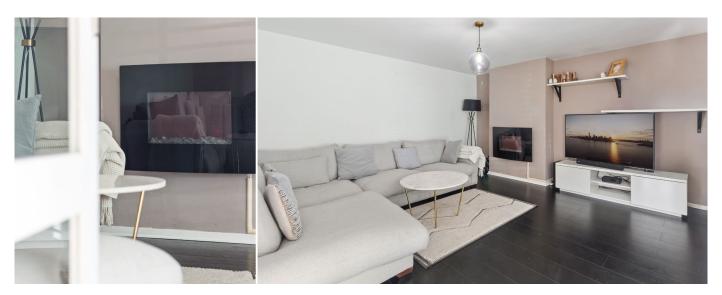

# description

the ground floor consists of a sizeable, modern living area, which has a feature fireplace and large windows, which welcomes plenty of natural light. the kitchen is fully with integrated and offers plenty of storage and workspace, in addition to a separate utility room to add further space for household chores.