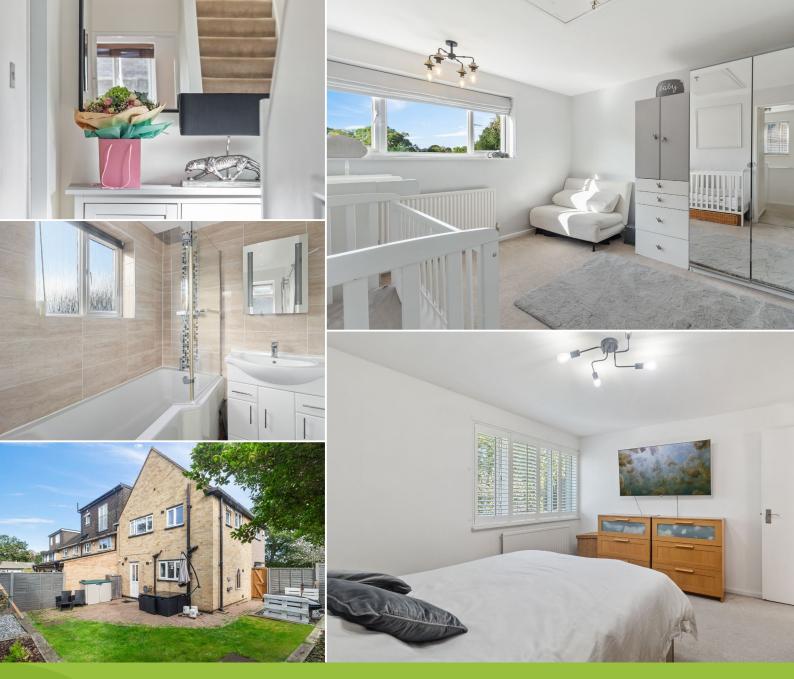

the garden can be accessed directly through the utility room, otherwise through the side entrance at the front of the home, which allows for full appreciation of the outdoor space, offering a lawn and gravelled area – ideal for sitting out on warm summer evenings, or entertaining at family bbqs. the first floor consists of three well sized bedrooms, which are all served by a family bathroom which has been fully tiled and fitted with chrome fixtures and fittings throughout.

one of the three bedrooms offers direct access to the loft, which has been fully boarded and provides ample storage space throughout.