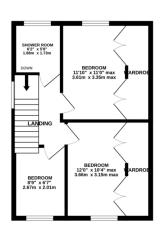

GROUND FLOOR 657 sq.ft. (61.1 sq.m.) approx

1ST FLOOR 396 sq.ft. (36.8 sq.m.) approx.

No Chain

Semi Detached

**Energy Efficiency Rating** 

Extended

Off Road Parking

Downstairs W.C.