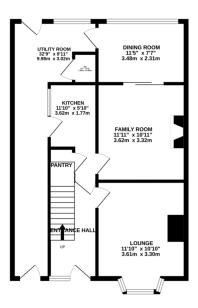

GROUND FLOOR 657 sq.ft. (61.1 sq.m.) approx

1ST FLOOR 396 sq.ft. (36.8 sq.m.) approx.

No Chain

Semi Detached

**Energy Efficiency Rating** 

Extended

Off Road Parking

Downstairs W.C.