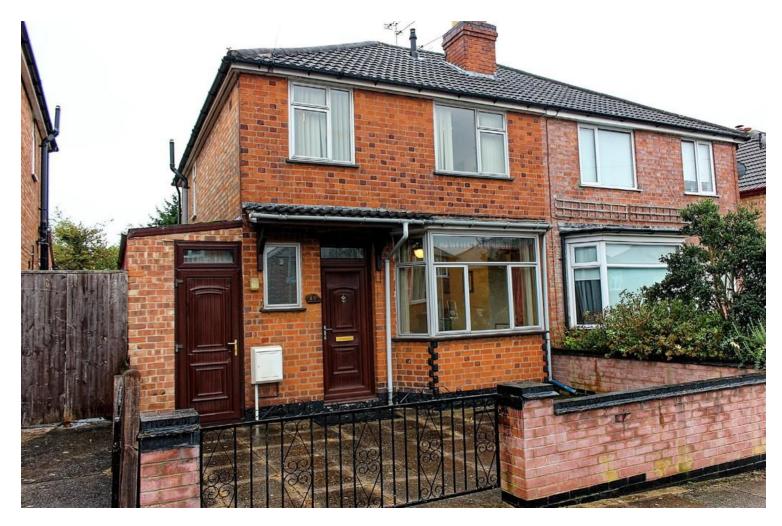

#### Semi Detached House

### Landseer Road, Clarendon Park Leicester, LE2 3EE

#### **Property Summary**

\*\*\* No Chain \*\*\* Extended semi detached property for sale in Clarendon Park that requires some improvement/modernisation. The accommodation comprises entrance hall, lounge, family room, dining room, kitchen, utility room, downstairs w.c., three bedrooms, modern shower room, off road parking and rear garden.