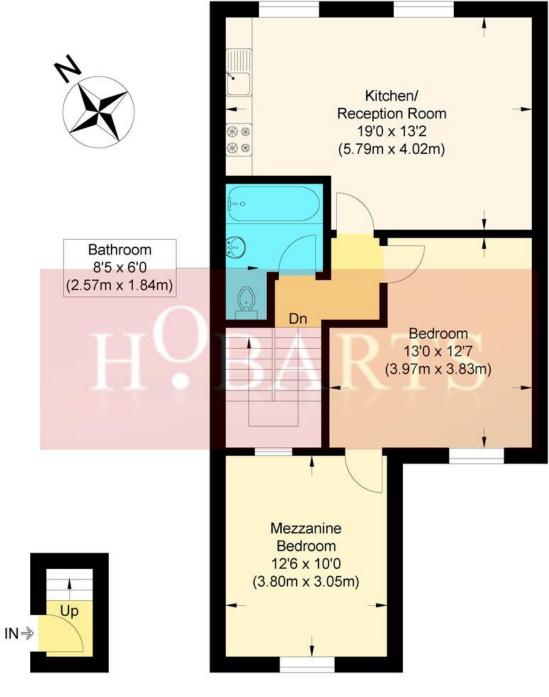

## Victoria Road

Approximate Gross Internal Floor Area: 60.60 sq m / 652.29 sq ft Illustration for identification purposes only, measurements are approximate, not to scale.

**Local Authority:** Haringey London **Borough Council** 