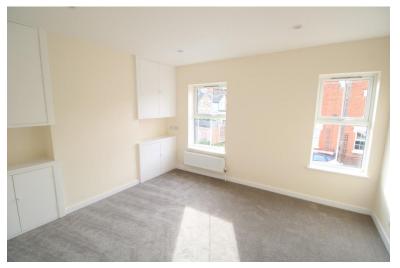

#### **BEDROOM ONE**

12' 10" x 10' 9" (3.91m x 3.28m) UPVC double glazed window to the front, built in cupboards, fitted carpet, 1 x radiator.

# **BEDROOM TWO**

12' 3" x 8' 00" (3.73m x 2.44m) UPVC double glazed window to the rear, 1 x radiator, fitted carpet.