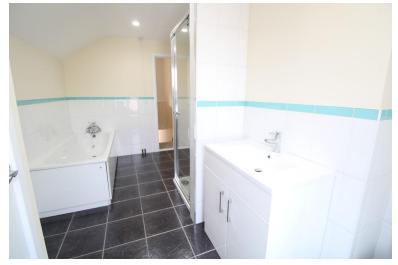

#### **BATHROOM**

13' 1" x 7' 5" (3.99m x 2.26m) UPVC double glazed window to the rear, bath, separate shower with glass screen, vanity hand wash basin, low level wc, built in cupboard, towel rail, tiled flooring.