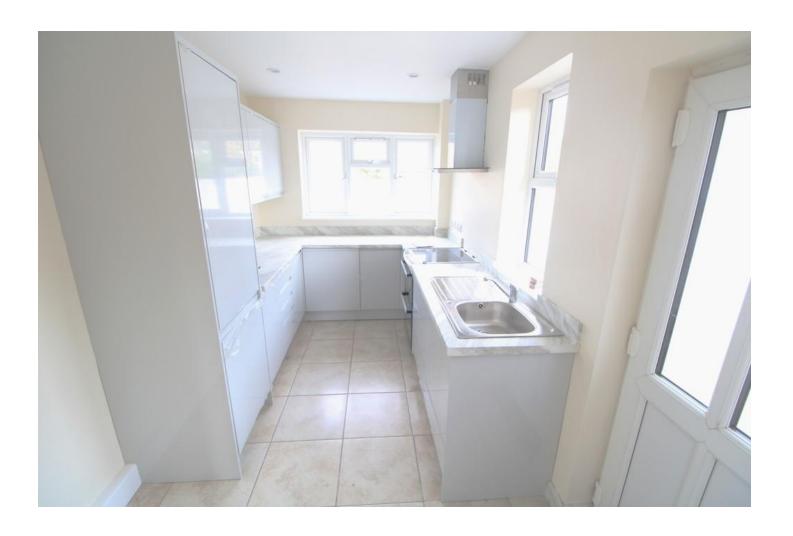

#### **KITCHEN**

13' 1" x 7' 4" (3.99m x 2.24m) UPVC double glazed window to the rear and side, eye level and base units with over worktop, inset stainless steel sink, extractor fan, integrated fridge/ freezer, space for washing machine, double glazed door to rear garden, tiled flooring.