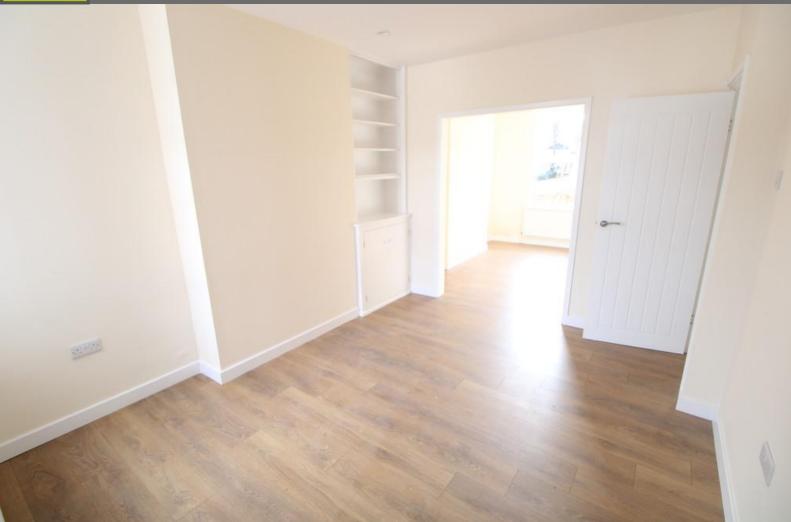

# **LOUNGE**

10' 9" x 9' 9" (3.28m x 2.97m) UPVC double glazed window to the front, wooden flooring, 1 x radiator.

### **DINING ROOM**

12' 2"  $\times$  10' 3" (3.71m  $\times$  3.12m) UPVC double glazed window to the rear, under stairs cupboard, wooden flooring, 1  $\times$  radiator.