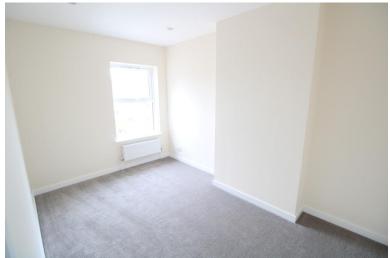

#### **BEDROOM ONE**

12' 10" x 10' 9" (3.91m x 3.28m) UPVC double glazed window to the front, built in cupboards, fitted carpet, 1 x radiator.

# **BEDROOM TWO**

12' 3" x 8' 00" (3.73m x 2.44m) UPVC double glazed window to the rear, 1 x radiator, fitted carpet.