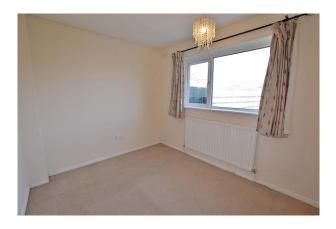

# **Bedroom:**

3.54m x 3.21m

A double bedroom with fitted wardrobes, a radiator and a upvc double glazed window overlooking the garden.

#### **Bedroom:**

3.05m x 2.56m

A double bedroom with a radiator and a upvc double glazed window overlooking the garden.