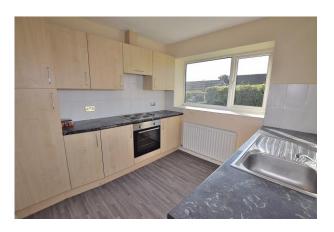

### Kitchen:

 $2.75 \text{m} \times 2.68 \text{m}$ 

The dual aspect living room has upvc double glazed windows to the front and side of the property.

It is fitted with a range of wall and base units with complimenting countertops. Integrated into the units are an electric hob and oven. There is a radiator, plumbing for a washing machine and space for a fridge freezer.