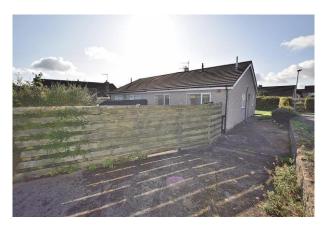

# 7 White Lilac Close, Richmond Offers in the Region of £185,000

Sitting in a quiet cul de sac position, this two bedroomed semi detached bungalow benefits from a South facing front aspect, a garden and driveway parking. The living spaces comprise a living room, a kitchen, two double bedrooms and a bathroom. Externally there are gardens to the front and rear of the property. Being offered to the market CHAIN FREE, the property offers the scope to put your own stamp on and an early inspection is advised.

# 7 White Lilac Close, Richmond

Sitting in a quiet cul de sac position, this two bedroomed semi detached bungalow benefits from a South facing front aspect, a garden and driveway parking. The living spaces comprise a living room, a kitchen, two double bedrooms and a bathroom. Externally there are gardens to the front and rear of the property. Being offered to the market CHAIN FREE, the property offers the scope to put your own stamp on and an early inspection is advised.

# **External**

The property sits in a quiet position at the end of a cul de sac. To the front of the property there is a South facing lawned garden with a mature hedge.

The rear garden is fenced and is lawned. There is a timber garden shed.

There is a driveway that provides off street parking.