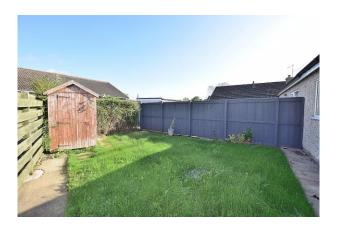

# **External**

The property sits in a quiet position at the end of a cul de sac. To the front of the property there is a South facing lawned garden with a mature hedge.

The rear garden is fenced and is lawned. There is a timber garden shed.