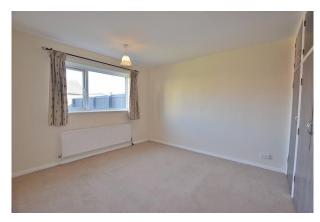

# **Bedroom:**

3.54m x 3.21m

A double bedroom with fitted wardrobes, a radiator and a upvc double glazed window overlooking the garden.

#### **Bedroom:**

3.05m x 2.56m

A double bedroom with a radiator and a upvc double glazed window overlooking the garden.