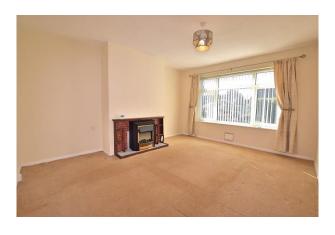

## **Living Room:**

4.34m x 3.65m

A bright room having a South facing upvc double glazed window. There is a fireplace with an electric fire.