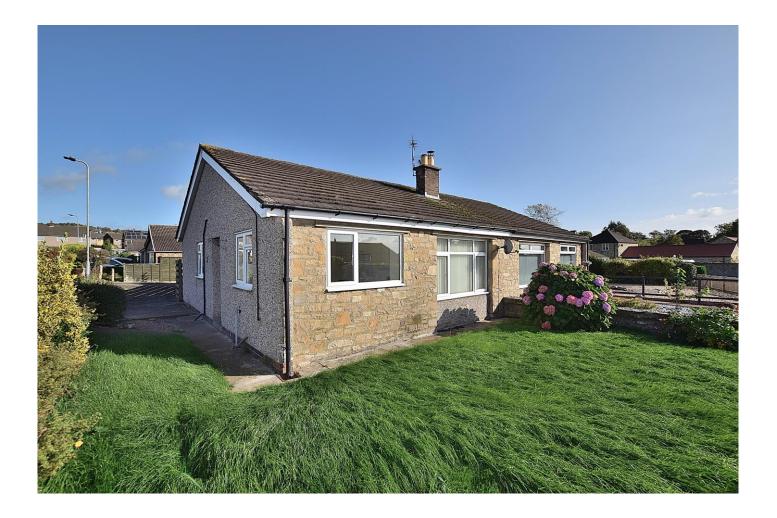

# 7 White Lilac Close, Richmond Offers in the Region of £185,000

Sitting in a quiet cul de sac position, this two bedroomed semi detached bungalow benefits from a South facing front aspect, a garden and driveway parking. The living spaces comprise a living room, a kitchen, two double bedrooms and a bathroom. Externally there are gardens to the front and rear of the property. Being offered to the market CHAIN FREE, the property offers the scope to put your own stamp on and an early inspection is advised.

# 7 White Lilac Close, Richmond

Sitting in a quiet cul de sac position, this two bedroomed semi detached bungalow benefits from a South facing front aspect, a garden and driveway parking. The living spaces comprise a living room, a kitchen, two double bedrooms and a bathroom. Externally there are gardens to the front and rear of the property. Being offered to the market CHAIN FREE, the property offers the scope to put your own stamp on and an early inspection is advised.

# **External**

The property sits in a quiet position at the end of a cul de sac. To the front of the property there is a South facing lawned garden with a mature hedge.

The rear garden is fenced and is lawned. There is a timber garden shed.

There is a driveway that provides off street parking.