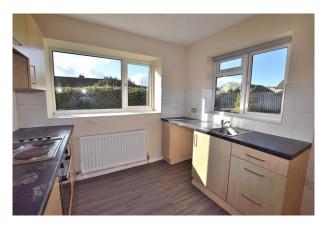

### Kitchen:

 $2.75 \text{m} \times 2.68 \text{m}$ 

The dual aspect living room has upvc double glazed windows to the front and side of the property.

It is fitted with a range of wall and base units with complimenting countertops. Integrated into the units are an electric hob and oven. There is a radiator, plumbing for a washing machine and space for a fridge freezer.