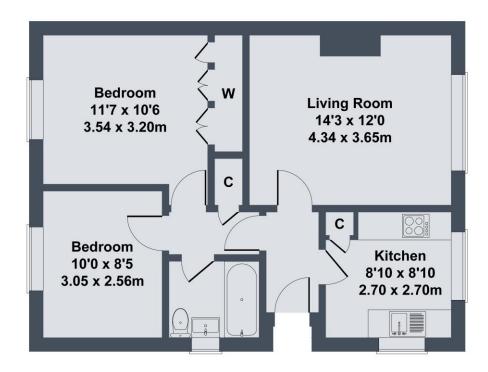

## **Living Room:**

4.34m x 3.65m

A bright room having a South facing upvc double glazed window. There is a fireplace with an electric fire.

### Kitchen:

 $2.75 \text{m} \times 2.68 \text{m}$ 

The dual aspect living room has upvc double glazed windows to the front and side of the property.

It is fitted with a range of wall and base units with complimenting countertops. Integrated into the units are an electric hob and oven. There is a radiator, plumbing for a washing machine and space for a fridge freezer.

# **Bedroom:**

3.54m x 3.21m

A double bedroom with fitted wardrobes, a radiator and a upvc double glazed window overlooking the garden.

#### **Bedroom:**

3.05m x 2.56m

A double bedroom with a radiator and a upvc double glazed window overlooking the garden.

## **Bathroom:**

1.94m x 1.64m

Fitted with a white suite that comprise a bath with a Mira electric shower over, a WC and a wash hand basin. There is a radiator and a upvc double glazed window.

# SKETCH PLAN FOR ILLUSTRATIVE PURPOSES ONLY

All measurements walls, doors, windows, fittings and appliances, their sizes and locations, are approximate only. They cannot be regarded as being a representation by the seller, nor their agent.