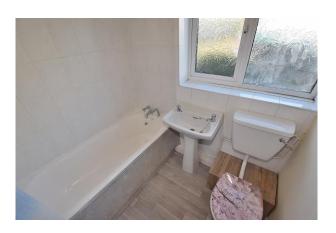

## **Bathroom:**

1.94m x 1.64m

Fitted with a white suite that comprise a bath with a Mira electric shower over, a WC and a wash hand basin. There is a radiator and a upvc double glazed window.