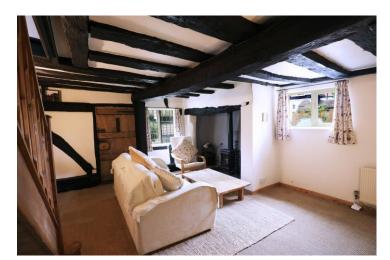

### Church Cottages, Station Road, Salford Priors, Evesham, WR11 8UX

Entrance Hall 6'8" x 6'8" (2.03 x 2.03)

Lounge/Dining Room 15'11" x 14'8" (4.86 x 4.47)

Kitchen 10'8" x 6'0" (3.24 x 1.82)