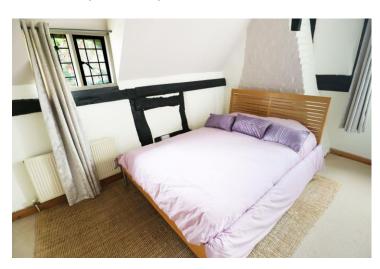

## Downstairs Bathroom 6'5" x 6'0" (1.96 x 1.82)

Bedroom Two 8'6" x 6'7" (2.58 x 2.00)

Bedroom One 13'1" x 9'1" (3.99 x 2.78)