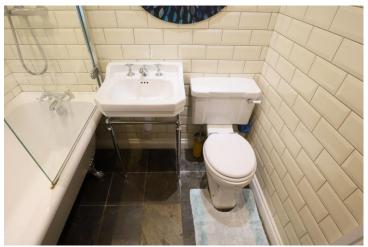

## Downstairs Bathroom 6'5" x 6'0" (1.96 x 1.82)

Bedroom Two 8'6" x 6'7" (2.58 x 2.00)

Bedroom One 13'1" x 9'1" (3.99 x 2.78)