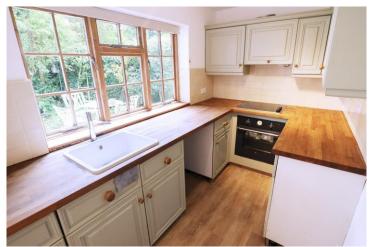

### Church Cottages, Station Road, Salford Priors, Evesham, WR11 8UX

Entrance Hall 6'8" x 6'8" (2.03 x 2.03)

Lounge/Dining Room 15'11" x 14'8" (4.86 x 4.47)

Kitchen 10'8" x 6'0" (3.24 x 1.82)