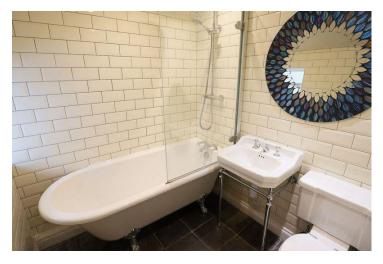

## Downstairs Bathroom 6'5" x 6'0" (1.96 x 1.82)

Bedroom Two 8'6" x 6'7" (2.58 x 2.00)

Bedroom One 13'1" x 9'1" (3.99 x 2.78)