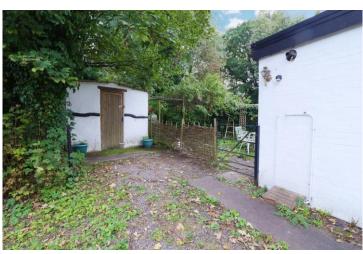

#### **Extensive Rear Garden**

## **Storage Building** 11'10" x 8'2" (3.60 x 2.50)