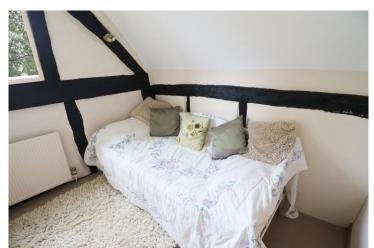

## Downstairs Bathroom 6'5" x 6'0" (1.96 x 1.82)

Bedroom Two 8'6" x 6'7" (2.58 x 2.00)

Bedroom One 13'1" x 9'1" (3.99 x 2.78)