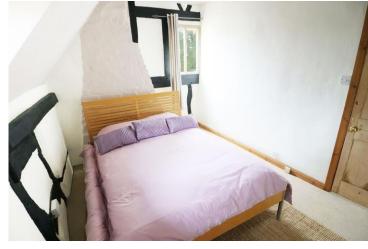

## Downstairs Bathroom 6'5" x 6'0" (1.96 x 1.82)

Bedroom Two 8'6" x 6'7" (2.58 x 2.00)

Bedroom One 13'1" x 9'1" (3.99 x 2.78)