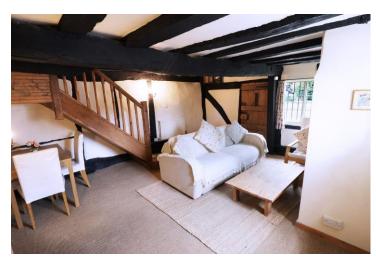

### Church Cottages, Station Road, Salford Priors, Evesham, WR11 8UX

Entrance Hall 6'8" x 6'8" (2.03 x 2.03)

Lounge/Dining Room 15'11" x 14'8" (4.86 x 4.47)

Kitchen 10'8" x 6'0" (3.24 x 1.82)