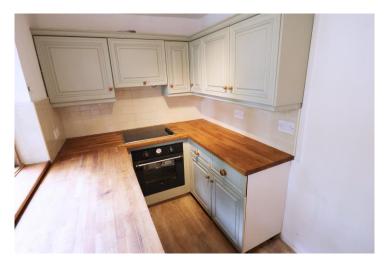

### Church Cottages, Station Road, Salford Priors, Evesham, WR11 8UX

Entrance Hall 6'8" x 6'8" (2.03 x 2.03)

Lounge/Dining Room 15'11" x 14'8" (4.86 x 4.47)

Kitchen 10'8" x 6'0" (3.24 x 1.82)