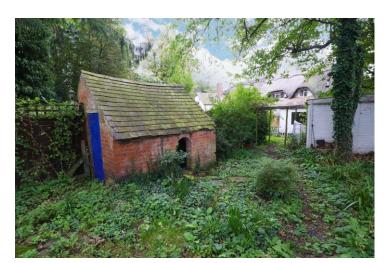

an extensive rear garden with brick-built outhouse and storage outbuilding. Having exposed timbers, inglenook fireplace with log burner and being offered with no upward chain. Comprising: Entrance hall, lounge/dining room, kitchen, downstairs bathroom, two bedrooms and parking space.

£295,000

Burton House, High Street, Alcester, Warwickshire, B49 5AB. Tel: 01789 766771 E-mail: alcester@sanders-sanders.co.uk

### Church Cottages, Station Road, Salford Priors, Evesham, WR11 8UX

Entrance Hall 6'8" x 6'8" (2.03 x 2.03)

Lounge/Dining Room 15'11" x 14'8" (4.86 x 4.47)







Kitchen 10'8" x 6'0" (3.24 x 1.82)







## Downstairs Bathroom 6'5" x 6'0" (1.96 x 1.82)





Bedroom Two 8'6" x 6'7" (2.58 x 2.00)





Bedroom One 13'1" x 9'1" (3.99 x 2.78)





#### **Extensive Rear Garden**







## **Storage Building** 11'10" x 8'2" (3.60 x 2.50)



#### Floor Plans & Property Details Disclaimer

These floor plans are for identification purposes only in relation to where one room is situated to another. They are not to be relied upon in any way for dimensions, scaling or sq. ft/metres. We will not be held responsible for any loss incurred, due to reliance on these measurements from the floor plans or measurements from the property details. You are advised to confirm all measurements.



#### **Fixtures & Fittings**

Please note that the fixtures & fittings shown on the photographs, contained within these property details, do not form part of a fixtures & fittings list. Some items may/may not be included. You are advised to clarify what items are included before entering into any