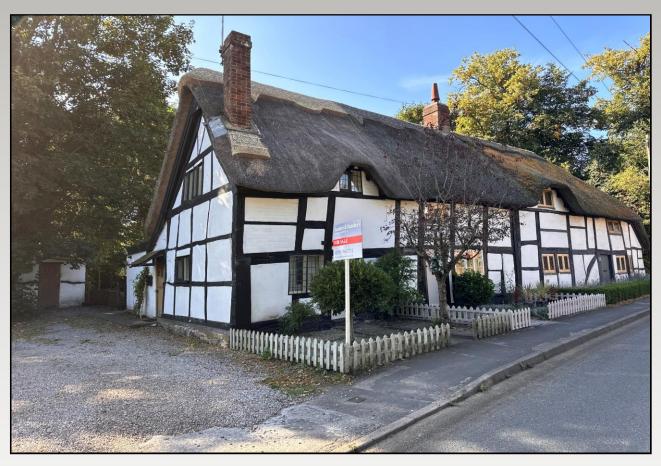

# CHURCH COTTAGES STATION ROAD SALFORD PRIORS

A delightful chocolate box thatched cottage, being situated within a pleasant Worcestershire village. The grade II listed period property boasts an extensive rear garden with brick-built outhouse and storage outbuilding. Having exposed timbers, inglenook fireplace with log burner and being offered with no upward chain. Comprising: Entrance hall, lounge/dining room, kitchen, downstairs bathroom, two bedrooms and parking space.

### Church Cottages, Station Road, Salford Priors, Evesham, WR11 8UX

Entrance Hall 6'8" x 6'8" (2.03 x 2.03)

Lounge/Dining Room 15'11" x 14'8" (4.86 x 4.47)

Kitchen 10'8" x 6'0" (3.24 x 1.82)