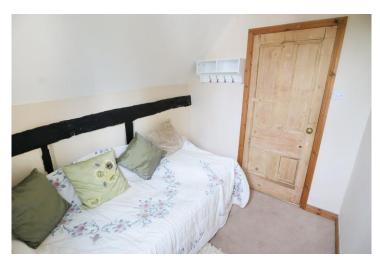

## Downstairs Bathroom 6'5" x 6'0" (1.96 x 1.82)

Bedroom Two 8'6" x 6'7" (2.58 x 2.00)

Bedroom One 13'1" x 9'1" (3.99 x 2.78)