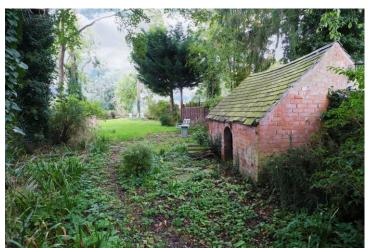

ts an extensive rear garden with brick-built outhouse and storage outbuilding. Having exposed timbers, inglenook fireplace with log burner and being offered with no upward chain. Comprising: Entrance hall, lounge/dining room, kitchen, downstairs bathroom, two bedrooms and parking space.

£295,000

Burton House, High Street, Alcester, Warwickshire, B49 5AB. Tel: 01789 766771 E-mail: alcester@sanders-sanders.co.uk

### Church Cottages, Station Road, Salford Priors, Evesham, WR11 8UX

Entrance Hall 6'8" x 6'8" (2.03 x 2.03)

Lounge/Dining Room 15'11" x 14'8" (4.86 x 4.47)







Kitchen 10'8" x 6'0" (3.24 x 1.82)







## Downstairs Bathroom 6'5" x 6'0" (1.96 x 1.82)





Bedroom Two 8'6" x 6'7" (2.58 x 2.00)





Bedroom One 13'1" x 9'1" (3.99 x 2.78)





#### **Extensive Rear Garden**







## **Storage Building** 11'10" x 8'2" (3.60 x 2.50)



#### Floor Plans & Property Details Disclaimer

These floor plans are for identification purposes only in relation to where one room is situated to another. They are not to be relied upon in any way for dimensions, scaling or sq. ft/metres. We will not be held responsible for any loss incurred, due to reliance on these measurements from the floor plans or measurements from the property details. You are advised to confirm all measurements.



#### **Fixtures & Fittings**

Please note that the fixtures & fittings shown on the photographs, contained within these property details, do not form part of a fixtures & fittings list. Some items may/may not be included. You are advised to clarify what items are included before entering into a