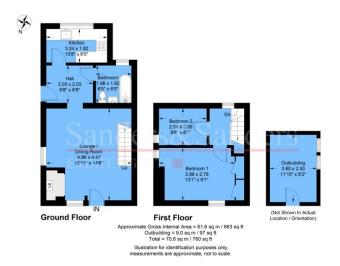

### Church Cottages, Station Road, Salford Priors, Evesham, WR11 8UX

Entrance Hall 6'8" x 6'8" (2.03 x 2.03)

Lounge/Dining Room 15'11" x 14'8" (4.86 x 4.47)

Kitchen 10'8" x 6'0" (3.24 x 1.82)

## Downstairs Bathroom 6'5" x 6'0" (1.96 x 1.82)

Bedroom Two 8'6" x 6'7" (2.58 x 2.00)

Bedroom One 13'1" x 9'1" (3.99 x 2.78)

## **Storage Building** 11'10" x 8'2" (3.60 x 2.50)

#### Floor Plans & Property Details Disclaimer

These floor plans are for identification purposes only in relation to where one room is situated to another. They are not to be relied upon in any way for dimensions, scaling or sq. ft/metres. We will not be held responsible for any loss incurred, due to reliance on these measurements from the floor plans or measurements from the property details. You are advised to confirm all measurements.