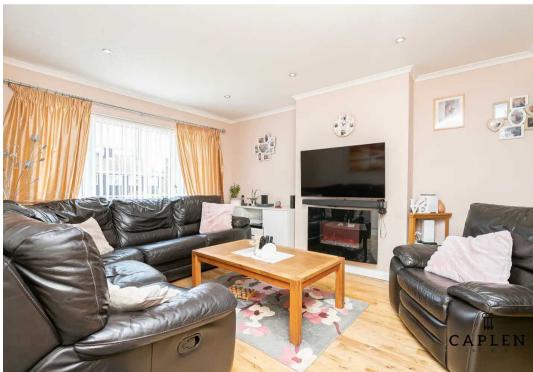

: D

EPC Environmental Impact Rating: E

- Three Bedroom Semi Detached House
- Option To Extend Further SSTP
- Bespoke Fitted Kitchen & Utility Room
- Modern Family Bathroom
- Ground Floor Shower Room
- Low Maintenance Rear Garden
- Close To Local Transport Links & School Catchments









## Kitchen/Dining Room

20' 8" x 17' 3" (6.29m x 5.25m)

## Living Room

25' 6" x 11' 7" (7.77m x 3.52m)

## Study

## **Utility room**

16' 11" x 8' 8" (5.16m x 2.65m)

#### Bedroom 1

14' 1" x 10' 6" (4.29m x 3.20m)

## Bedroom 2

10' 11" x 10' 6" (3.34m x 3.20m)

#### Bedroom 3

9' 4" x 7' 1" (2.84m x 2.17m)

#### Bathroom

8' 8" x 7' 1" (2.65m x 2.17m)

#### **Shower Room**

6' 9" x 4' 0" (2.07m x 1.21m)







16′ 5″ x 26′ 3″ (5m x 8m)

GARAGE

Single Garage

ON DRIVE

3 Parking Spaces





















Total area: approx. 127.5 sq. metres (1372.2 sq. feet)







Total area: approx. 127.5 sq. metres (1372.2 sq. feet)