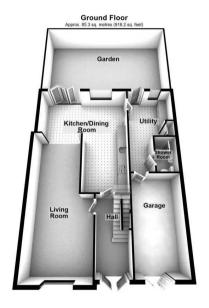

## Kitchen/Dining Room

20' 8" x 17' 3" (6.29m x 5.25m)

## Living Room

25' 6" x 11' 7" (7.77m x 3.52m)

## **Utility room**

16' 11" x 8' 8" (5.16m x 2.65m)

#### **Shower Room**

6' 9" x 4' 0" (2.07m x 1.21m)

16′ 5″ x 26′ 3″ (5m x 8m)

GARAGE

Single Garage

ON DRIVE

3 Parking Spaces

Total area: approx. 127.5 sq. metres (1372.2 sq. feet)

Total area: approx. 127.5 sq. metres (1372.2 sq. feet)