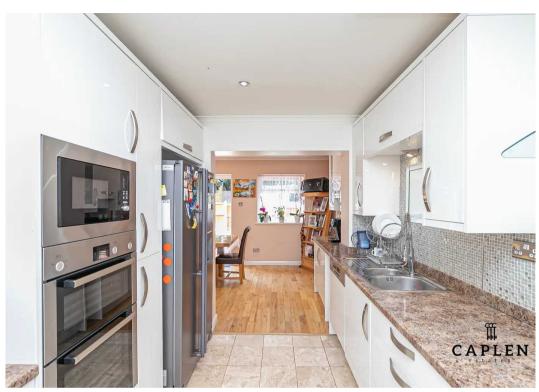

ng: D

EPC Environmental Impact Rating: E

- Three Bedroom Semi Detached House
- Option To Extend Further SSTP
- Bespoke Fitted Kitchen & Utility Room
- Modern Family Bathroom
- Ground Floor Shower Room
- Low Maintenance Rear Garden
- Close To Local Transport Links & School Catchments









## Kitchen/Dining Room

20' 8" x 17' 3" (6.29m x 5.25m)

## Living Room

25' 6" x 11' 7" (7.77m x 3.52m)

## Study

## **Utility room**

16' 11" x 8' 8" (5.16m x 2.65m)

#### Bedroom 1

14' 1" x 10' 6" (4.29m x 3.20m)

## Bedroom 2

10' 11" x 10' 6" (3.34m x 3.20m)

#### Bedroom 3

9' 4" x 7' 1" (2.84m x 2.17m)

#### Bathroom

8' 8" x 7' 1" (2.65m x 2.17m)

#### **Shower Room**

6' 9" x 4' 0" (2.07m x 1.21m)







16′ 5″ x 26′ 3″ (5m x 8m)

GARAGE

Single Garage

ON DRIVE

3 Parking Spaces





















Total area: approx. 127.5 sq. metres (1372.2 sq. feet)







Total area: approx. 127.5 sq. metres (1372.2 sq. feet)