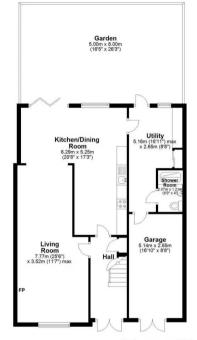

## Kitchen/Dining Room

20' 8" x 17' 3" (6.29m x 5.25m)

## Living Room

25' 6" x 11' 7" (7.77m x 3.52m)

## **Utility room**

16' 11" x 8' 8" (5.16m x 2.65m)

#### **Shower Room**

6' 9" x 4' 0" (2.07m x 1.21m)

16′ 5″ x 26′ 3″ (5m x 8m)

GARAGE

Single Garage

ON DRIVE

3 Parking Spaces

Total area: approx. 127.5 sq. metres (1372.2 sq. feet)

Total area: approx. 127.5 sq. metres (1372.2 sq. feet)