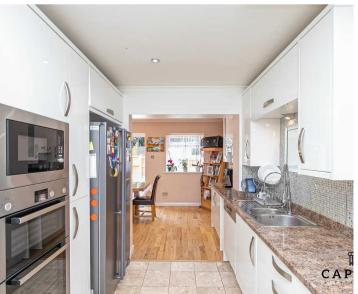

Wannock Gardens, Ilford

In Excess of **£675,000** 

Essex





# **Wannock Gardens**

Ilford, Essex

Spacious 3-bed semi-detached house.

Modernised throughout with through-lounge,
bespoke kitchen, utility room, modern bathroom,
low maintenance garden with composite
decking, garage and off-street parking. Close to
schools, shops, and transport links. Call 0208 550
8192 to view.

Council Tax band: D

Tenure: Freehold

EPC Energy Efficiency Rating: D

EPC Environmental Impact Rating: E

- Three Bedroom Semi Detached House
- Option To Extend Further SSTP
- Bespoke Fitted Kitchen & Utility Room
- Modern Family Bathroom
- Ground Floor Shower Room
- Low Maintenance Rear Garden
- Close To Local Transport Links & School Catchments









## Kitchen/Dining Room

20' 8" x 17' 3" (6.29m x 5.25m)

## Living Room

25' 6" x 11' 7" (7.77m x 3.52m)

## Study

## **Utility room**

16' 11" x 8' 8" (5.16m x 2.65m)

#### Bedroom 1

14' 1" x 10' 6" (4.29m x 3.20m)

## Bedroom 2

10' 11" x 10' 6" (3.34m x 3.20m)

#### Bedroom 3

9' 4" x 7' 1" (2.84m x 2.17m)

#### Bathroom

8' 8" x 7' 1" (2.65m x 2.17m)

#### **Shower Room**

6' 9" x 4' 0" (2.07m x 1.21m)







16′ 5″ x 26′ 3″ (5m x 8m)

GARAGE

Single Garage

ON DRIVE

3 Parking Spaces





















Total area: approx. 127.5 sq. metres (1372.2 sq. feet)







Total area: approx. 127.5 sq. metres (1372.2 sq. feet)