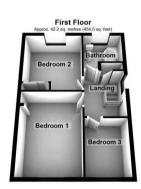

#### Bedroom 1

14' 1" x 10' 6" (4.29m x 3.20m)

## Bedroom 2

10' 11" x 10' 6" (3.34m x 3.20m)

#### Bedroom 3

9' 4" x 7' 1" (2.84m x 2.17m)

#### Bathroom

8' 8" x 7' 1" (2.65m x 2.17m)

Total area: approx. 127.5 sq. metres (1372.2 sq. feet)