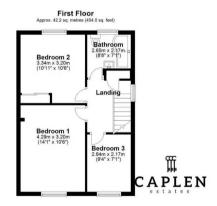

#### Bedroom 1

14' 1" x 10' 6" (4.29m x 3.20m)

## Bedroom 2

10' 11" x 10' 6" (3.34m x 3.20m)

#### Bedroom 3

9' 4" x 7' 1" (2.84m x 2.17m)

#### Bathroom

8' 8" x 7' 1" (2.65m x 2.17m)

Total area: approx. 127.5 sq. metres (1372.2 sq. feet)