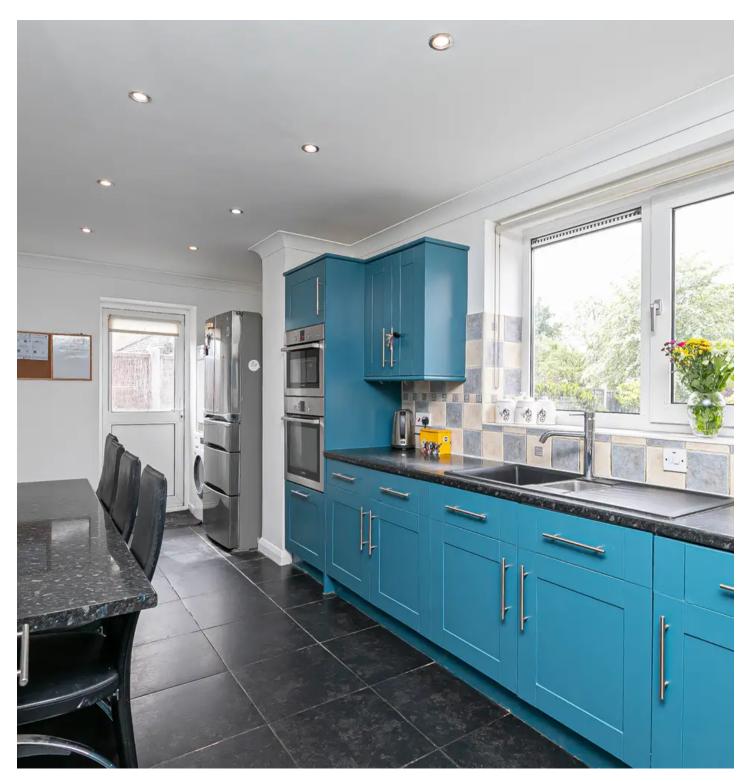

Living Room Dimensions: 11' 10" x 19' 6" (3.60m x 5.94m).

**Kitchen/Dining Room** Dimensions: 8' 10" x 19' 6" (2.69m x 5.94m).

**Bedroom 1** Dimensions: 15' 11" x 15' 8" (4.85m x 4.77m).

**En-suite** Dimensions: 6' 4" x 6' 5" (1.93m x 1.95m).