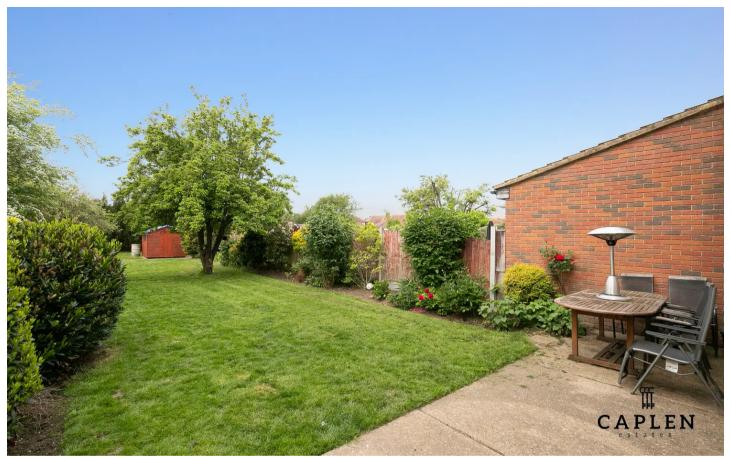

#### Garden

Dimensions: 134' 6" x 23' 0" (40.96m x 7.01m).

#### GARDEN

134' 7" x 22' 12" (41.01m x 7m)

Stunning 135ft garden, laid to lawn with mature planting and outdoor seating area.