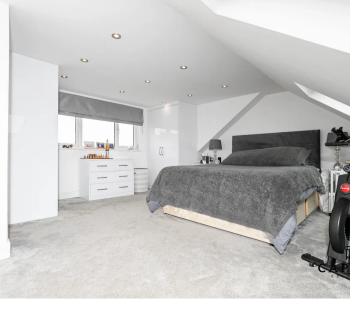

Living Room Dimensions: 11' 10" x 19' 6" (3.60m x 5.94m).

**Kitchen/Dining Room** Dimensions: 8' 10" x 19' 6" (2.69m x 5.94m).

**Bedroom 1** Dimensions: 15' 11" x 15' 8" (4.85m x 4.77m).

**En-suite** Dimensions: 6' 4" x 6' 5" (1.93m x 1.95m).