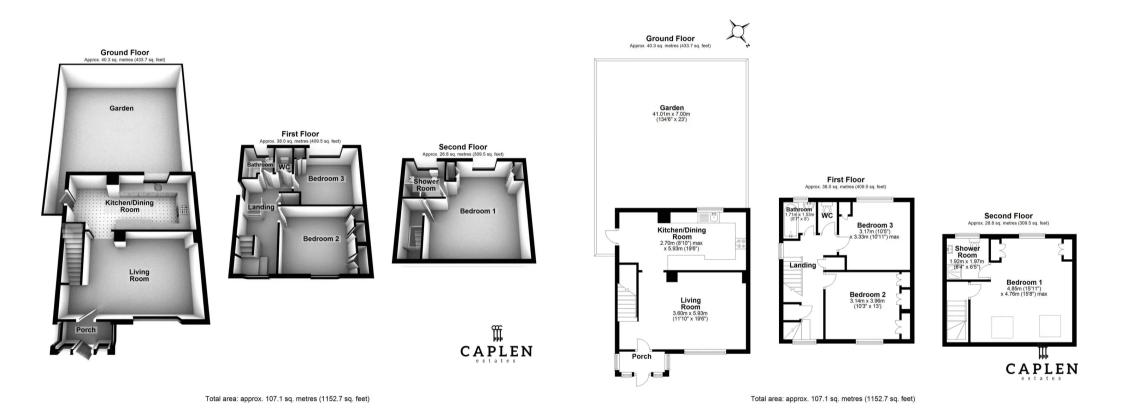

Living Room Dimensions: 11' 10" x 19' 6" (3.60m x 5.94m).

**Kitchen/Dining Room** Dimensions: 8' 10" x 19' 6" (2.69m x 5.94m).

**Bedroom 1** Dimensions: 15' 11" x 15' 8" (4.85m x 4.77m).

**En-suite** Dimensions: 6' 4" x 6' 5" (1.93m x 1.95m).

**Bedroom 2** Dimensions: 10' 3" x 13' 0" (3.12m x 3.96m).

Bedroom 3 Dimensions: 10' 5" x 10' 11" (3.17m x 3.32m).

**Bathroom** Dimensions: 5' 7" x 5' 0" (1.70m x 1.52m).

#### Garden

Dimensions: 134' 6" x 23' 0" (40.96m x 7.01m).