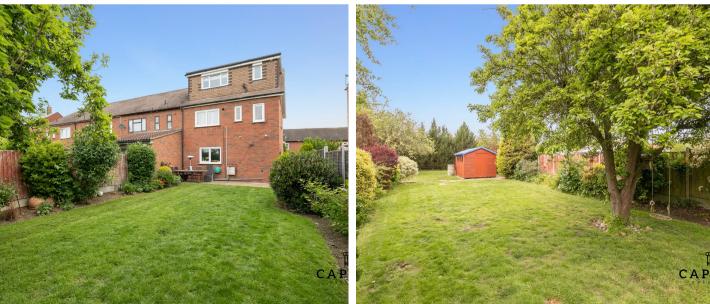

#### Garden

Dimensions: 134' 6" x 23' 0" (40.96m x 7.01m).

#### GARDEN

134' 7" x 22' 12" (41.01m x 7m)

Stunning 135ft garden, laid to lawn with mature planting and outdoor seating area.