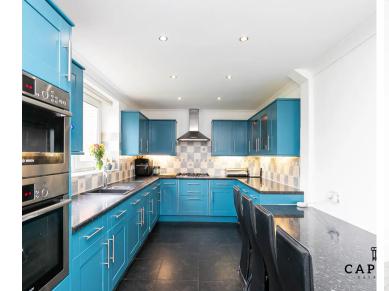

Living Room Dimensions: 11' 10" x 19' 6" (3.60m x 5.94m).

**Kitchen/Dining Room** Dimensions: 8' 10" x 19' 6" (2.69m x 5.94m).

**Bedroom 1** Dimensions: 15' 11" x 15' 8" (4.85m x 4.77m).

**En-suite** Dimensions: 6' 4" x 6' 5" (1.93m x 1.95m).