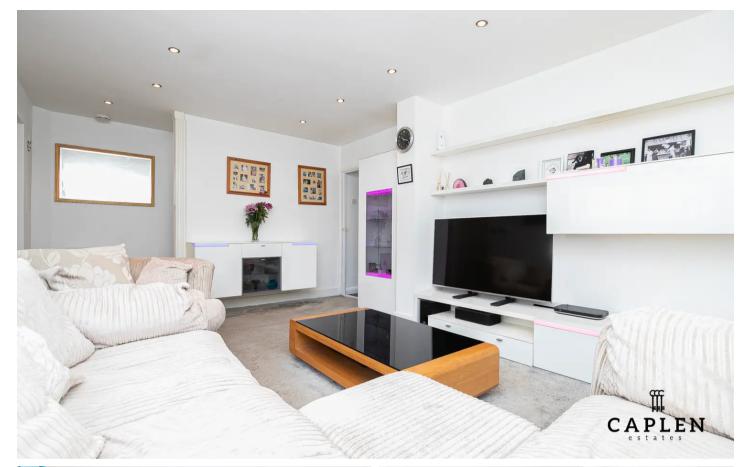

Living Room Dimensions: 11' 10" x 19' 6" (3.60m x 5.94m).

**Kitchen/Dining Room** Dimensions: 8' 10" x 19' 6" (2.69m x 5.94m).

**Bedroom 1** Dimensions: 15' 11" x 15' 8" (4.85m x 4.77m).

**En-suite** Dimensions: 6' 4" x 6' 5" (1.93m x 1.95m).