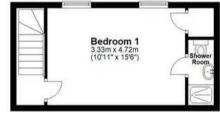

Lounge/Diner Dimensions: 24' 3" x 20' 9" (7.39m x 6.32m).

**Kitchen** Dimensions: 11' 11" x 7' 1" (3.63m x 2.16m).

**Conservatory** Dimensions: 9' 1" x 12' 8" (2.77m x 3.86m).

**Bedroom 1** Dimensions: 10' 11" x 15' 6" (3.32m x 4.72m).