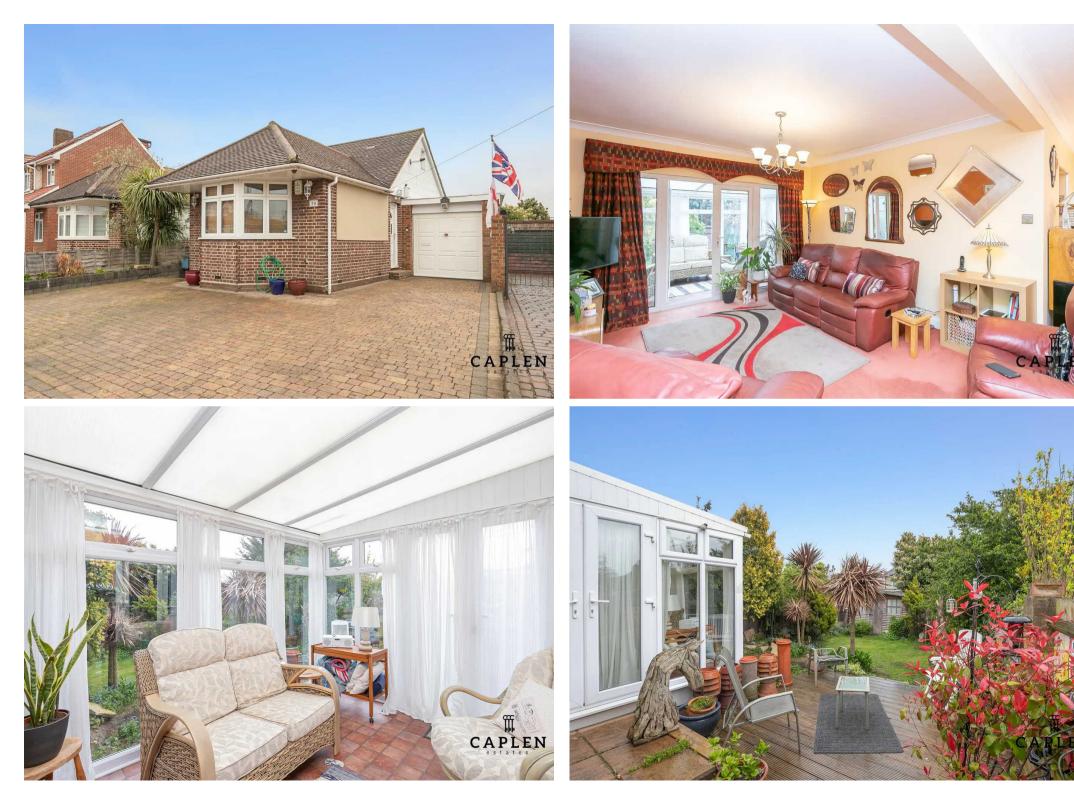

## 70 Kirkland Avenue

Ilford, Esse

CHAIN-FREE 3 bed, 2 bath semi-detached bungalow with garage. Driveway, conservatory, air conditioning. Ground floor: 2 double beds, family bath, reception, kitchen, toilet. First floor: en-suite bed. Easy access to transport, schools, shops. £595,000. Contact Caplen Estates 0208 550 8192. Council Tax band: E

Lounge/Diner Dimensions: 24' 3" x 20' 9" (7.39m x 6.32m).

**Kitchen** Dimensions: 11' 11" x 7' 1" (3.63m x 2.16m).

**Conservatory** Dimensions: 9' 1" x 12' 8" (2.77m x 3.86m).

**Bedroom 1** Dimensions: 10' 11" x 15' 6" (3.32m x 4.72m).

## GARDEN

65' 8" x 26' 7" (20.02m x 8.1m)