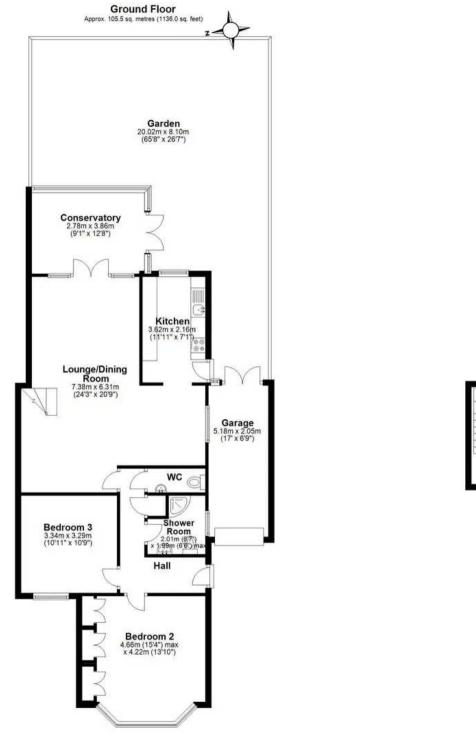

Lounge/Diner Dimensions: 24' 3" x 20' 9" (7.39m x 6.32m).

**Kitchen** Dimensions: 11' 11" x 7' 1" (3.63m x 2.16m).

**Conservatory** Dimensions: 9' 1" x 12' 8" (2.77m x 3.86m).

**Bedroom 1** Dimensions: 10' 11" x 15' 6" (3.32m x 4.72m).

**Bedroom 2** Dimensions: 15' 4" x 13' 10" (4.67m x 4.21m).

**Bedroom 3** Dimensions: 10' 11" x 10' 9" (3.32m x 3.27m).

Shower Room Dimensions: 6' 7" x 6' 6" (2.01m x 1.98m).

## GARDEN

65' 8" x 26' 7" (20.02m x 8.1m)

## GARAGE

Single Garage

ON DRIVE

2 Parking Spaces

CAP

You can include any text here. The text can be modified upon generating your brochure.