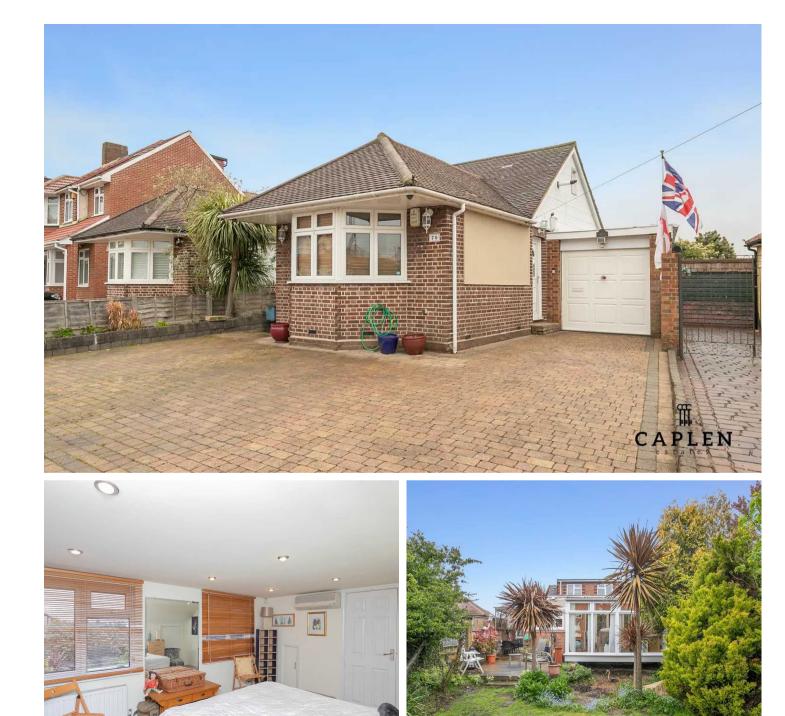

## Kirkland Avenue, Ilford

In Excess of £595,000

Essex

## 70 Kirkland Avenue

Ilford, Esse

CHAIN-FREE 3 bed, 2 bath semi-detached bungalow with garage. Driveway, conservatory, air conditioning. Ground floor: 2 double beds, family bath, reception, kitchen, toilet. First floor: en-suite bed. Easy access to transport, schools, shops. £595,000. Contact Caplen Estates 0208 550 8192. Council Tax band: E

Tenure: Freehold

EPC Energy Efficiency Rating: D

EPC Environmental Impact Rating: D

- \*\*Offers In Excess of £595,000\*\*
- Semi Detached Bungalow
- Three Bedrooms
- Two Bathrooms
- Offered Chain Free
- Good School Catchment area
- Air-conditioned
- Garage & Driveway

## GARDEN

65' 8" x 26' 7" (20.02m x 8.1m)

## GARAGE

Single Garage

ON DRIVE

2 Parking Spaces

CAP

You can include any text here. The text can be modified upon generating your brochure.