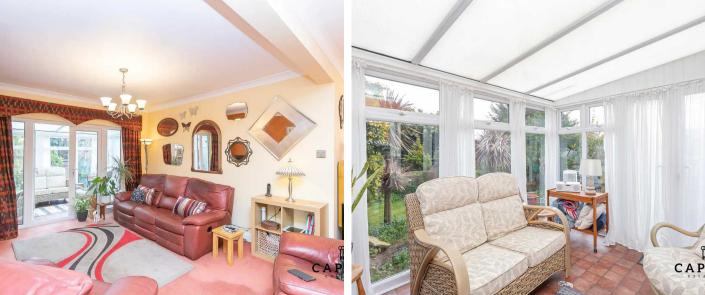

Lounge/Diner Dimensions: 24' 3" x 20' 9" (7.39m x 6.32m).

**Kitchen** Dimensions: 11' 11" x 7' 1" (3.63m x 2.16m).

**Conservatory** Dimensions: 9' 1" x 12' 8" (2.77m x 3.86m).

**Bedroom 1** Dimensions: 10' 11" x 15' 6" (3.32m x 4.72m).