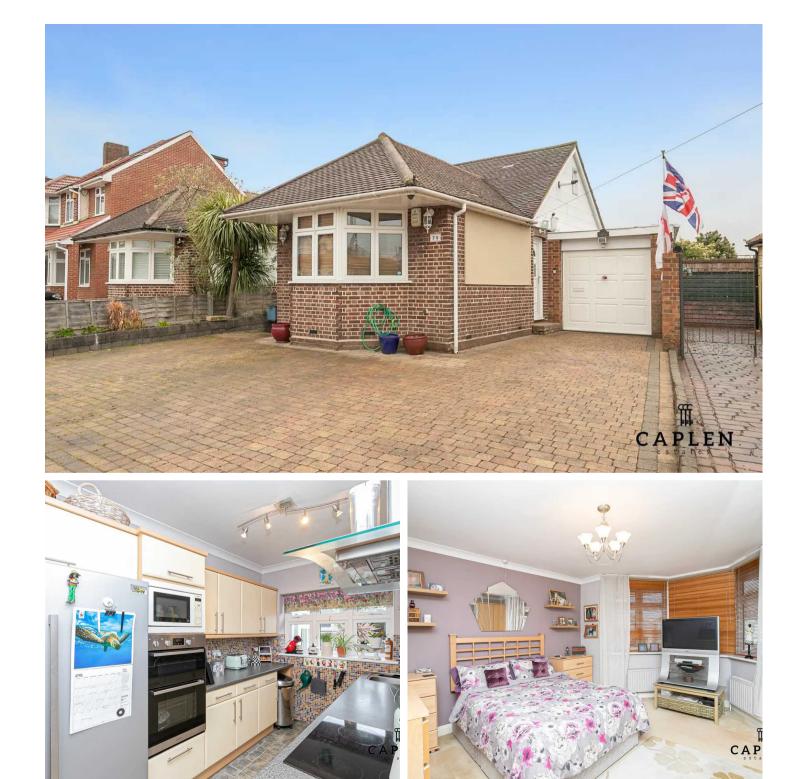

Lounge/Diner Dimensions: 24' 3" x 20' 9" (7.39m x 6.32m).

**Kitchen** Dimensions: 11' 11" x 7' 1" (3.63m x 2.16m).

**Conservatory** Dimensions: 9' 1" x 12' 8" (2.77m x 3.86m).

**Bedroom 1** Dimensions: 10' 11" x 15' 6" (3.32m x 4.72m).

**Bedroom 2** Dimensions: 15' 4" x 13' 10" (4.67m x 4.21m).

**Bedroom 3** Dimensions: 10' 11" x 10' 9" (3.32m x 3.27m).

Shower Room Dimensions: 6' 7" x 6' 6" (2.01m x 1.98m).