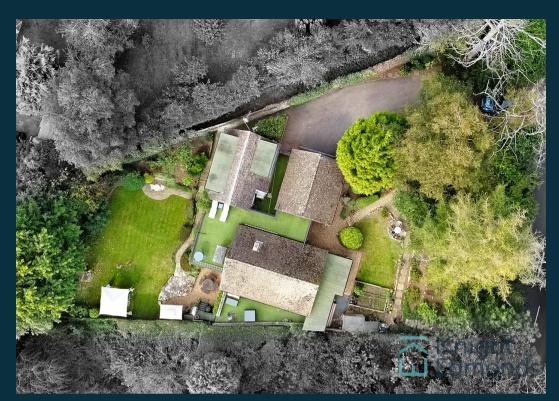

## **Linton Road**

Loose, Maidstone

Truly unique property in Loose with picturesque views, double garage, and spacious living areas. Features include a well-appointed kitchen/diner, four bedrooms, walk-in wardrobe, en-suite, reception room, garden room, and storage room. Beautifully landscaped garden, close to amenities and schools. Don't miss this rare opportunity. Council Tax band: F

Tenure: Freehold

EPC Energy Efficiency Rating: D

EPC Environmental Impact Rating: E

- Stunning Views To Rear
- Double Garage
- Driveway For Multiple Vehicles
- Fantastic Transport Links & Amenities Nearby
- Versatile Living Arrangements