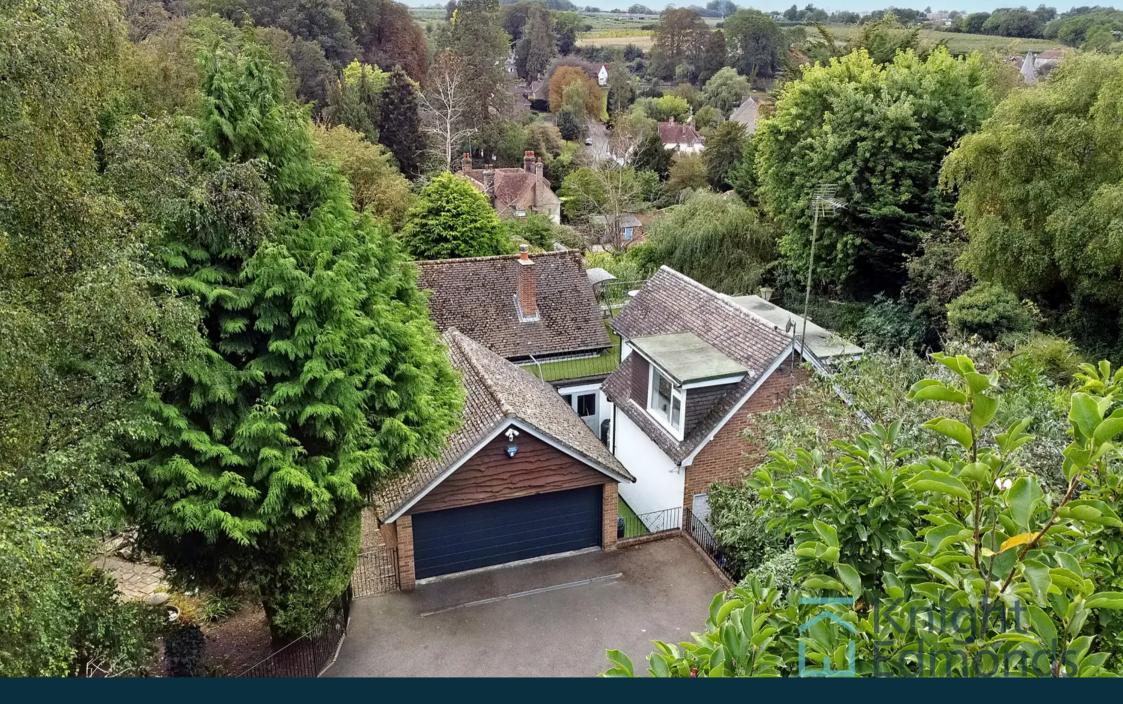

## **Linton Road**

Loose, Maidstone

Truly unique property in Loose with picturesque views, double garage, and spacious living areas. Features include a well-appointed kitchen/diner, four bedrooms, walk-in wardrobe, en-suite, reception room, garden room, and storage room. Beautifully landscaped garden, close to amenities and schools. Don't miss this rare opportunity. Council Tax band: F

Tenure: Freehold

EPC Energy Efficiency Rating: D

EPC Environmental Impact Rating: E

- Stunning Views To Rear
- Double Garage
- Driveway For Multiple Vehicles
- Fantastic Transport Links & Amenities Nearby
- Versatile Living Arrangements