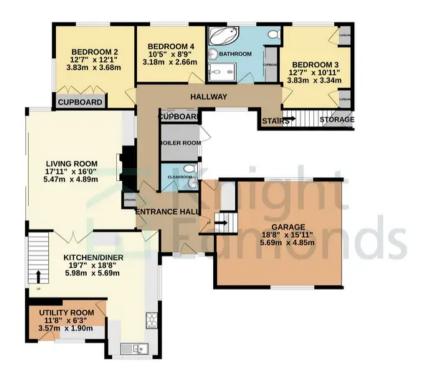

## TOTAL FLOOR AREA: 2539 sq.ft. (235.9 sq.m.) approx.

Whilst every attempt has been made to ensure the accuracy of the floorplan contained here, measurements of doors, windows, rooms and any other items are approximate and no responsibility is taken for any error, omission or mis-statement. This plan is for illustrative purposes only and should be used as such by any prospective purchaser. The services, systems and appliances shown have not been tested and no guarantee as to their operability or efficiency can be given.

Made with Metropix ©2023

Scan to book a viewing!