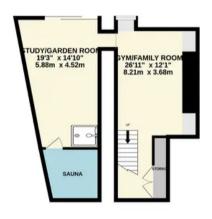

## TOTAL FLOOR AREA: 2539 sq.ft. (235.9 sq.m.) approx.

Whilst every attempt has been made to ensure the accuracy of the floorplan contained here, measurements of doors, windows, rooms and any other items are approximate and no responsibility is taken for any error, omission or mis-statement. This plan is for illustrative purposes only and should be used as such by any prospective purchaser. The services, systems and appliances shown have not been tested and no guarantee as to their operability or efficiency can be given.

Made with Metropix ©2023

Scan to book a viewing!