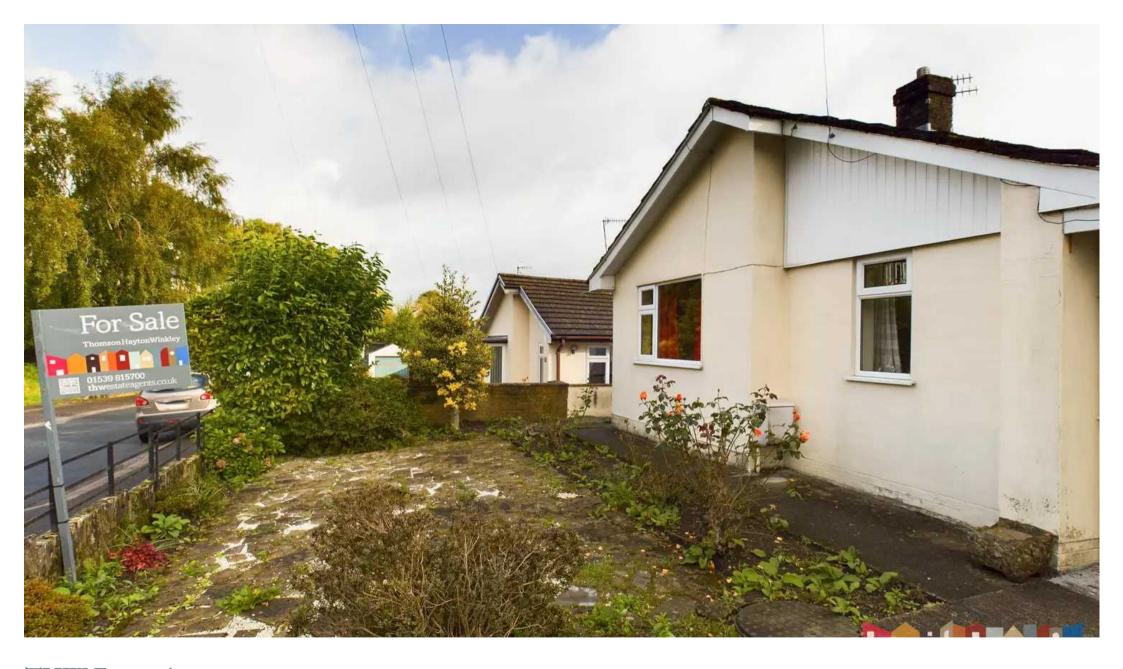

# Kendal

A well presented detached bungalow which is situated in a popular residential area a short level stroll from the amenities available in the market town of Kendal, public transport services, road links to the M6 motorway and the Lake District National Park.

The accommodation briefly comprises an entrance hall, sitting room, kitchen, two bedrooms and a bathroom. The property benefits from double glazing.

Outside there are gardens to the front and rear with an outdoor store, garage and driveway parking.

#### **OUTSIDE**

An enclosed garden to the rear with ample seating area and a patio seating area to the front with well stocked borders.