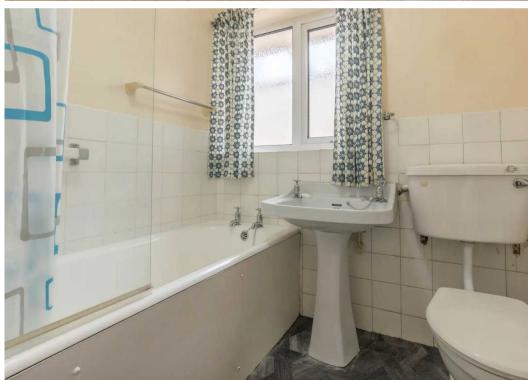

#### **BATHROOM**

6' 5" x 6' 3" (1.95m x 1.90m)

Both max. Double glazed window, three piece suite comprises W.C. wash hand basin and bath with electric shower over, partial tiling to walls.