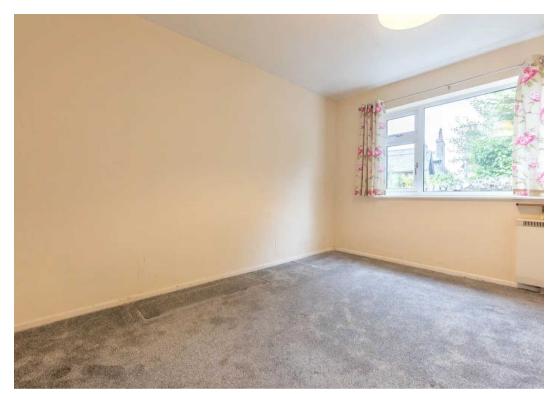

# BEDROOM

13' 0" x 10' 8" (3.95m x 3.24m)

Both max. Double glazed window, storage heater.

#### **BEDROOM**

11' 11" x 9' 0" (3.63m x 2.74m)

Both max. Double glazed window, storage heater.