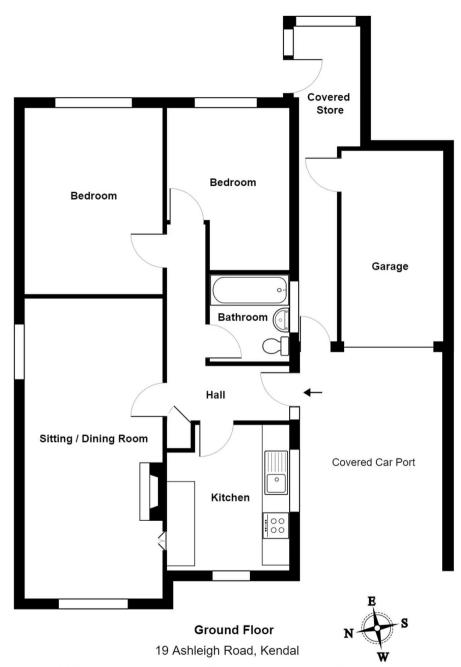

#### **GROUND FLOOR**

#### SITTING ROOM

22' 0" x 10' 5" (6.71m x 3.18m)

Both max. Two double glazed windows, electric radiator, electric fireplace.

#### KITCHEN

11' 4" x 9' 0" (3.46m x 2.74m)

Both max. Two double glazed windows, Storage heater, base units, stainless steel sink, space for oven, fridge freezer and dishwasher, plumbing for washer dryer, tiled splashback.

# BEDROOM

13' 0" x 10' 8" (3.95m x 3.24m)

Both max. Double glazed window, storage heater.

#### **BEDROOM**

11' 11" x 9' 0" (3.63m x 2.74m)

Both max. Double glazed window, storage heater.

#### **BATHROOM**

6' 5" x 6' 3" (1.95m x 1.90m)

Both max. Double glazed window, three piece suite comprises W.C. wash hand basin and bath with electric shower over, partial tiling to walls.

#### **ENTRANCE HALL**

13' 0" x 9' 11" (3.95m x 3.03m)

Both max. Double glazed door, storage heater, loft access, built in cupboard housing how water cylinder.

#### **OUTSIDE**

An enclosed garden to the rear with ample seating area and a patio seating area to the front with well stocked borders.

# GARAGE

 $14^{\circ}$   $40^{\circ}$  x  $7^{\circ}$   $67^{\circ\prime}$  (4.39m x 2.34m) Up and over door, side door, light and power.

Total Area: 63.4 m<sup>2</sup> ... 682 ft<sup>2</sup> (excluding covered store, garage)

For illustrative purposes only - not to scale. The position and size of features are approximate only. © North West Inspector.