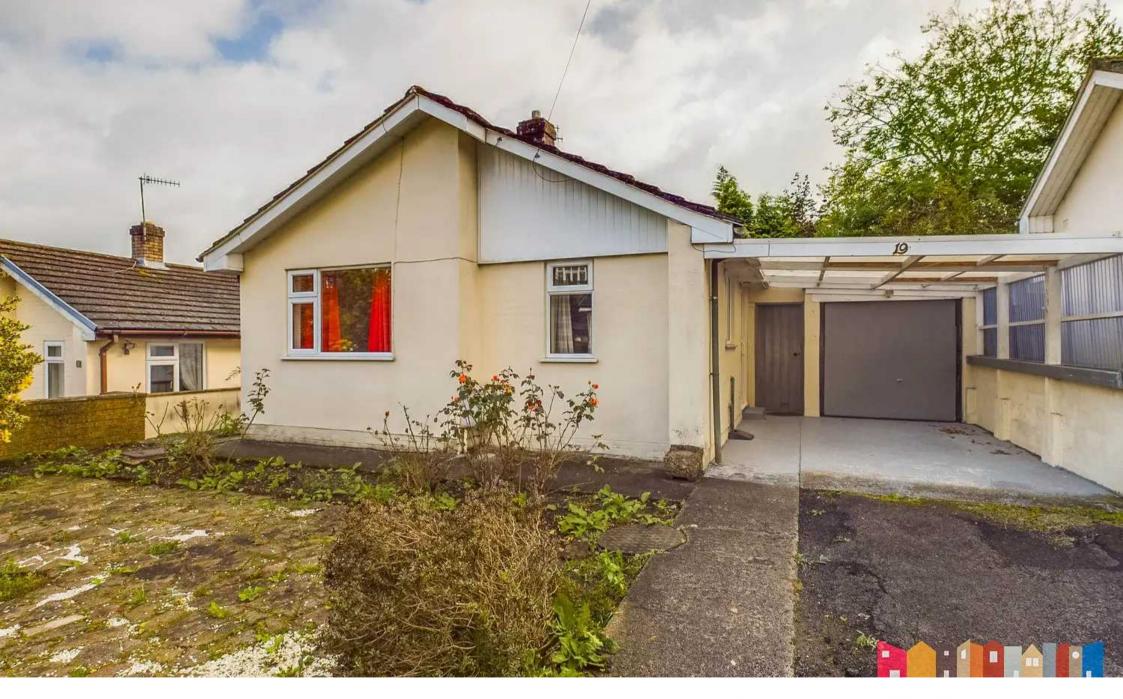

19 Ashleigh Road, Kendal £210,000

# 19 Ashleigh Road

# Kendal

A well presented detached bungalow which is situated in a popular residential area a short level stroll from the amenities available in the market town of Kendal, public transport services, road links to the M6 motorway and the Lake District National Park.

The accommodation briefly comprises an entrance hall, sitting room, kitchen, two bedrooms and a bathroom. The property benefits from double glazing.

Outside there are gardens to the front and rear with an outdoor store, garage and driveway parking.

# GARAGE

 $14^{\circ}$   $40^{\circ}$  x  $7^{\circ}$   $67^{\circ\prime}$  (4.39m x 2.34m) Up and over door, side door, light and power.