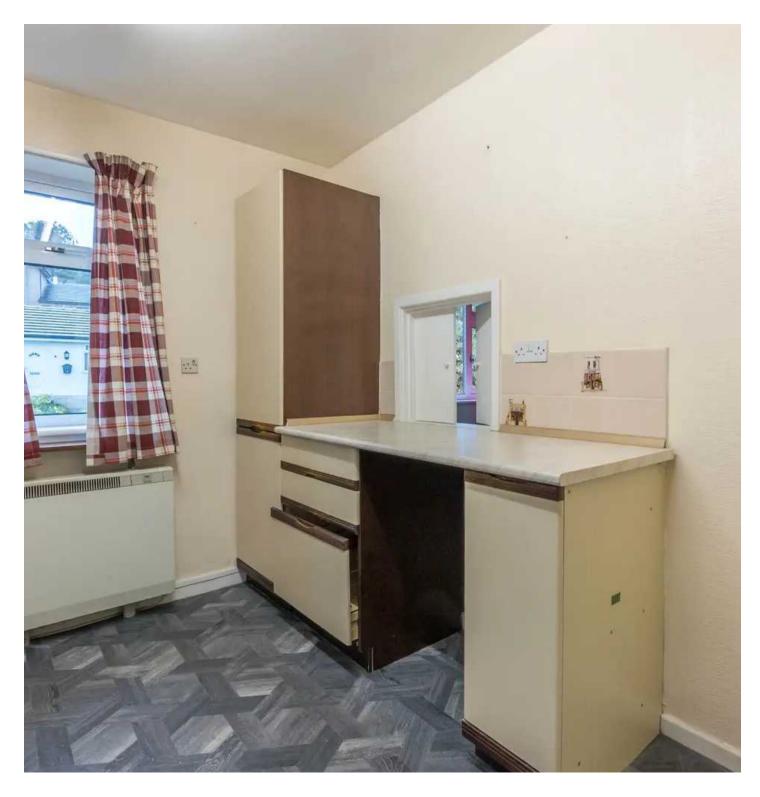

#### KITCHEN

11' 4" x 9' 0" (3.46m x 2.74m)

Both max. Two double glazed windows, Storage heater, base units, stainless steel sink, space for oven, fridge freezer and dishwasher, plumbing for washer dryer, tiled splashback.