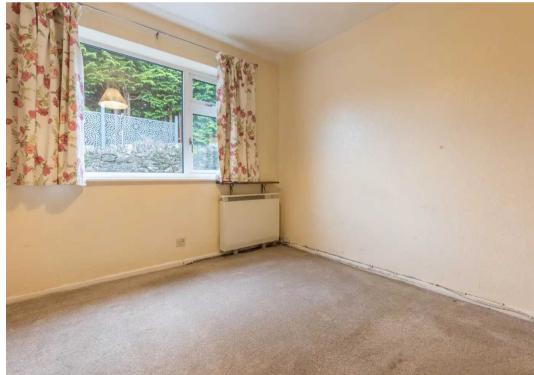

# BEDROOM

13' 0" x 10' 8" (3.95m x 3.24m)

Both max. Double glazed window, storage heater.

#### **BEDROOM**

11' 11" x 9' 0" (3.63m x 2.74m)

Both max. Double glazed window, storage heater.