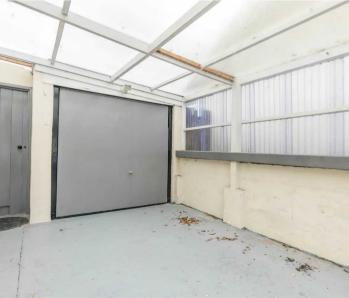

# GARAGE

 $14^{\circ}$   $40^{\circ}$  x  $7^{\circ}$   $67^{\circ\prime}$  (4.39m x 2.34m) Up and over door, side door, light and power.