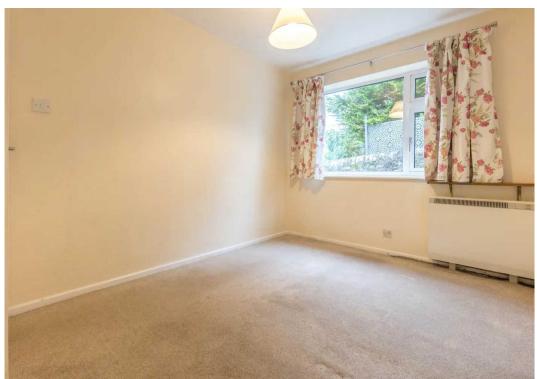

# BEDROOM

13' 0" x 10' 8" (3.95m x 3.24m)

Both max. Double glazed window, storage heater.

#### **BEDROOM**

11' 11" x 9' 0" (3.63m x 2.74m)

Both max. Double glazed window, storage heater.