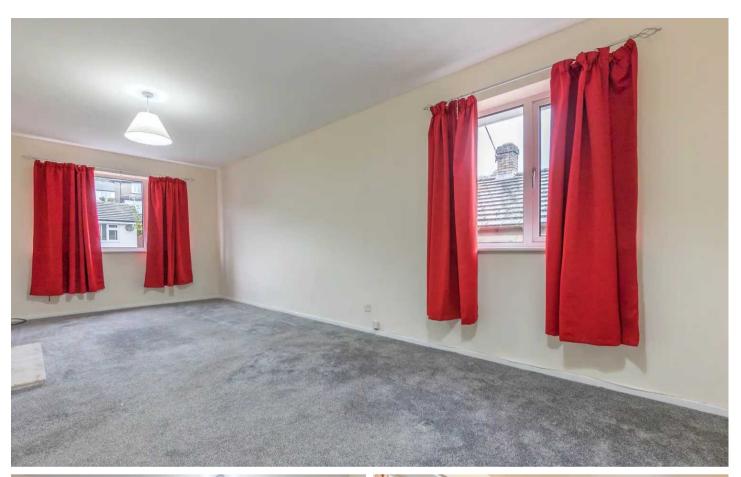

#### SITTING ROOM

22' 0" x 10' 5" (6.71m x 3.18m)

Both max. Two double glazed windows, electric radiator, electric fireplace.

# BEDROOM

13' 0" x 10' 8" (3.95m x 3.24m)

Both max. Double glazed window, storage heater.