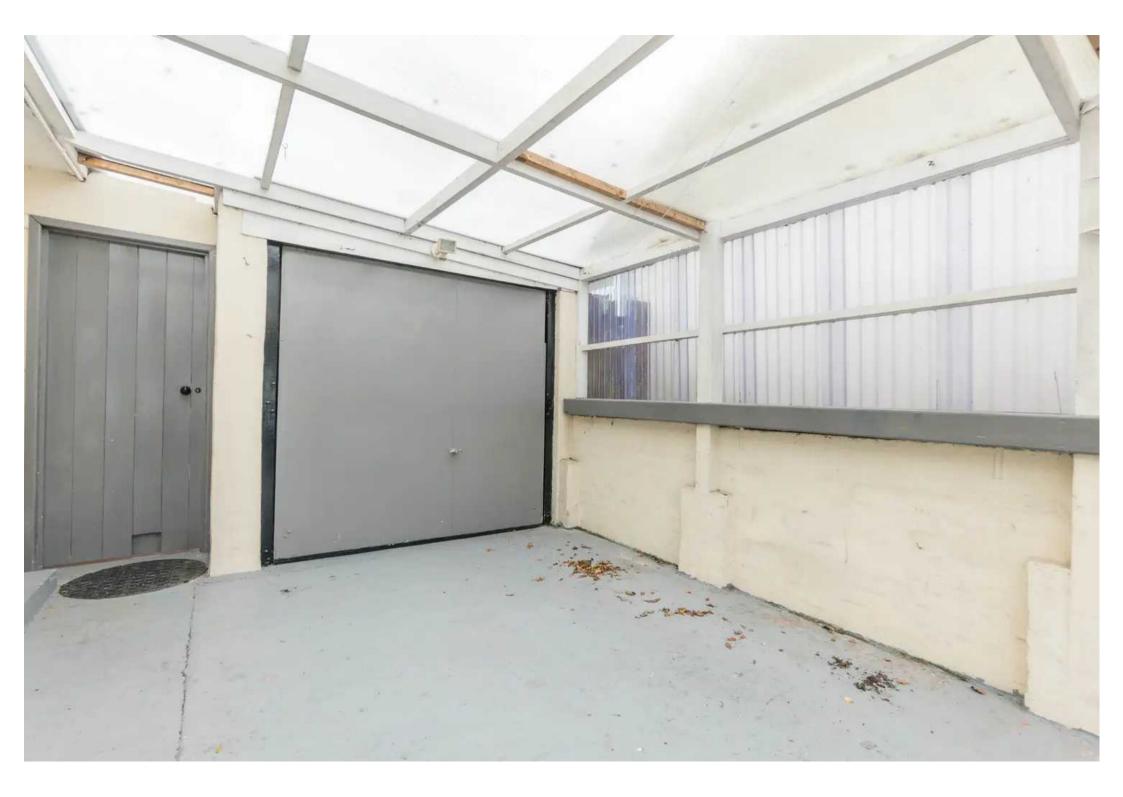

# GARAGE

 $14^{\circ}$   $40^{\circ}$  x  $7^{\circ}$   $67^{\circ\prime}$  (4.39m x 2.34m) Up and over door, side door, light and power.