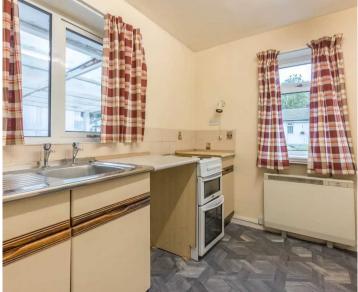

#### KITCHEN

11' 4" x 9' 0" (3.46m x 2.74m)

Both max. Two double glazed windows, Storage heater, base units, stainless steel sink, space for oven, fridge freezer and dishwasher, plumbing for washer dryer, tiled splashback.