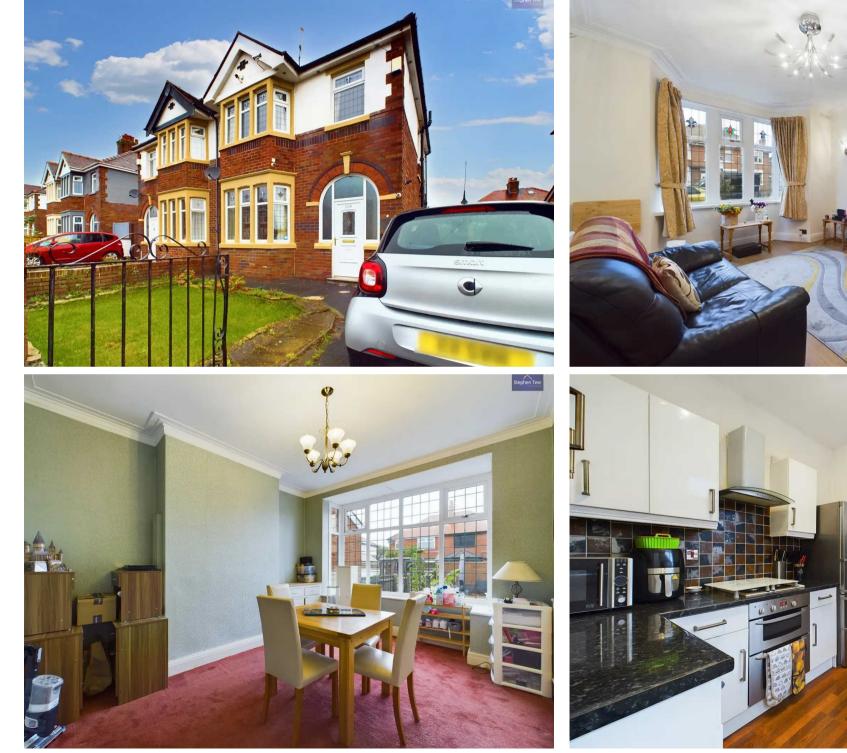

### Blackpool, South Shore

Nestled in a sought after location, this enchanting 3 bedroom semi-detached house offers the ultimate combination of elegance and practicality. Perfectly positioned, this home sits just a stone's throw away from a wealth of amenities, making it the ideal choice for those seeking both convenience and tranquillity.

#### Lounge

14' 5" x 11' 11" (4.39m x 3.63m) UPVC double glazed character walk in bay window to the front elevation, wall mounted gas fire, radiator.

#### Dining Room

14' 2" x 10' 11" (4.33m x 3.34m) UPVC double glazed walk in bay window to the rear elevation, radiator.

#### 9' 2" x 7' 3" (2.80m x 2.21m)

Fitted with a matching range of gloss white base and wall units integrated double oven and four ring gas hob, space for fridge freezer, plumbing for dishwasher, window to the side elevation, door to the side elevation providing access to the driveway.