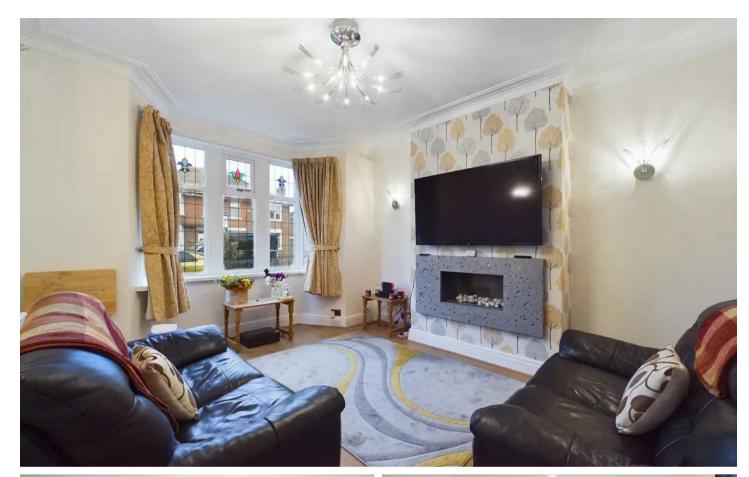

#### Lounge

14' 5" x 11' 11" (4.39m x 3.63m) UPVC double glazed character walk in bay window to the front elevation, wall mounted gas fire, radiator.