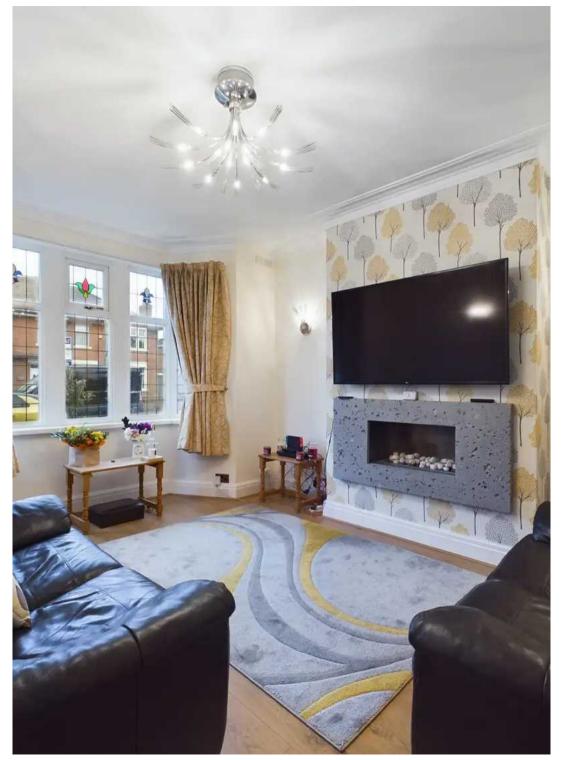

#### Lounge

14' 5" x 11' 11" (4.39m x 3.63m) UPVC double glazed character walk in bay window to the front elevation, wall mounted gas fire, radiator.