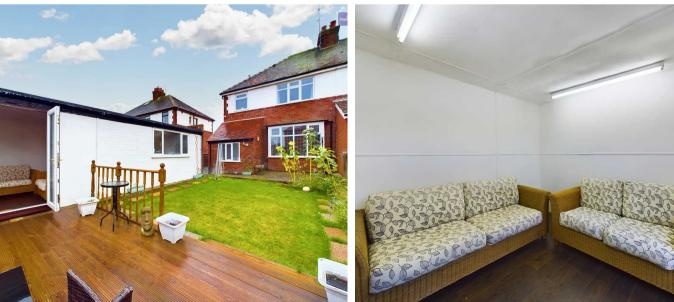

Superior upgrades include but are not limited to - upgraded electrics, plumbing and boiler, alarm and security system. garden room with bar area.

Stepping inside, you will be greeted by a thoughtfully designed layout that effortlessly blends spaciousness, style, and functionality. The ground floor boasts two generous reception rooms, providing ample space for entertaining guests or enjoying quiet moments of relaxation. Externally a utility area adds further practicality and convenience. The property also features a wellappointed garage and a sun room, offering versatile extensions to this delightful home.

Beyond the walls of this inviting abode lies a beautifully maintained rear garden, beckoning you to step outside and embrace the tranquillity of nature. Immaculately manicured, this outdoor haven offers the perfect setting for hosting summer barbeques or simply unwinding after a long day. A decking area provides an idyllic spot for alfresco dining and entertaining, while granting easy access to the detached garage and sun room. As an added bonus, a driveway is provided, ensuring a stress-free experience when it comes to offroad parking.

#### **REAR GARDEN**

Well maintained rear garden, decking area to the area, access to detached garage and sun room.