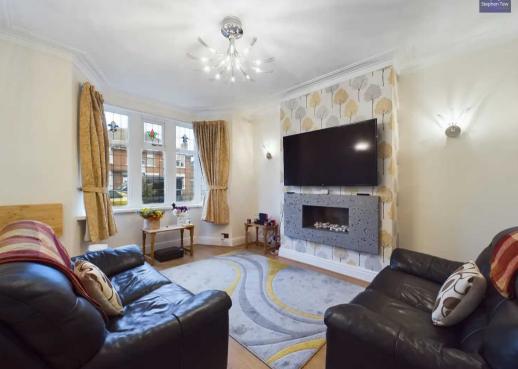

#### Lounge

14' 5" x 11' 11" (4.39m x 3.63m) UPVC double glazed character walk in bay window to the front elevation, wall mounted gas fire, radiator.