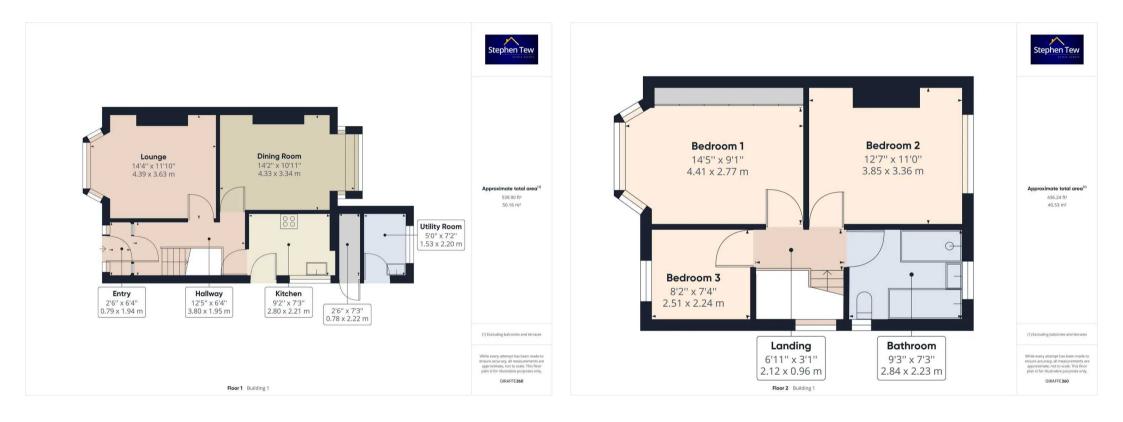

#### Hallway

12' 6" x 6' 5" (3.80m x 1.95m) Leading to lounge, dining room and kitchen, under stairs storage.

#### Lounge

14' 5" x 11' 11" (4.39m x 3.63m) UPVC double glazed character walk in bay window to the front elevation, wall mounted gas fire, radiator.

#### 9' 2" x 7' 3" (2.80m x 2.21m)

Fitted with a matching range of gloss white base and wall units integrated double oven and four ring gas hob, space for fridge freezer, plumbing for dishwasher, window to the side elevation, door to the side elevation providing access to the driveway.

#### Dining Room

14' 2" x 10' 11" (4.33m x 3.34m) UPVC double glazed walk in bay window to the rear elevation, radiator.

#### Landing

Landing leading to bedrooms and bathroom, UPVC double glazed stained glass window to the side elevation.

#### Bedroom 1

14' 6" x 9' 1" (4.41m x 2.77m) UPVC double glazed walk in character bay window to the front elevation, fitted wardrobes, radiator.

#### Bedroom 2

12' 8" x 11' 0" (3.85m x 3.36m) UPVC double glazed window to the rear elevation, radiator.

#### Bedroom 3

8' 3" x 7' 4" (2.51m x 2.24m) UPVC double glazed window to the front elevation, radiator.

#### Bathroom

9' 4" x 7' 4" (2.84m x 2.23m)