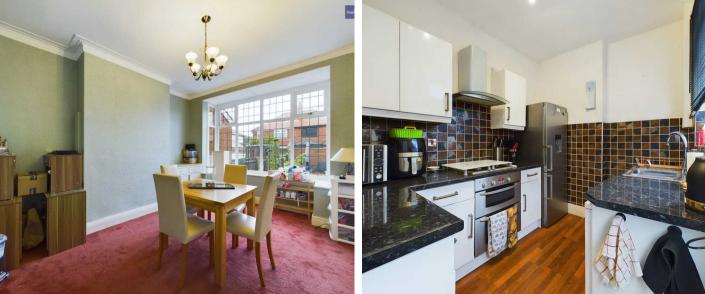

#### 9' 2" x 7' 3" (2.80m x 2.21m)

Fitted with a matching range of gloss white base and wall units integrated double oven and four ring gas hob, space for fridge freezer, plumbing for dishwasher, window to the side elevation, door to the side elevation providing access to the driveway.

#### Dining Room

14' 2" x 10' 11" (4.33m x 3.34m) UPVC double glazed walk in bay window to the rear elevation, radiator.

#### Kitchen

9' 2" x 7' 3" (2.80m x 2.21m)

Fitted with a matching range of gloss white base and wall units integrated double oven and four ring gas hob, space for fridge freezer, plumbing for dishwasher, window to the side elevation, door to the side elevation providing access to the driveway.

#### **Dining Room**

14' 2" x 10' 11" (4.33m x 3.34m) UPVC double glazed walk in bay window to the rear elevation, radiator.