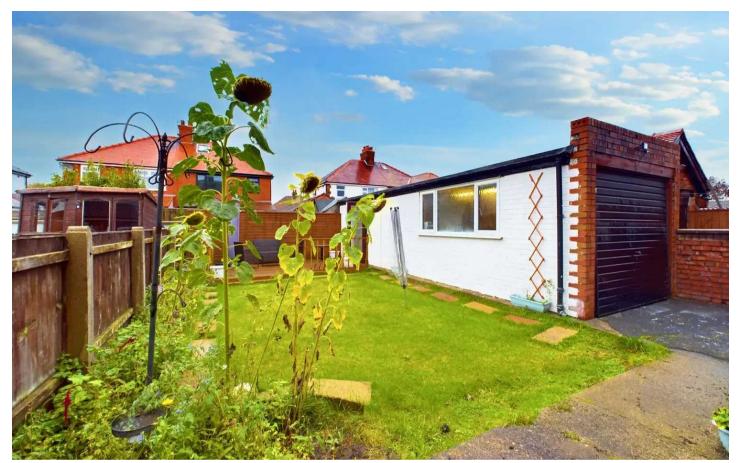

Beyond the walls of this inviting abode lies a beautifully maintained rear garden, beckoning you to step outside and embrace the tranquillity of nature. Immaculately manicured, this outdoor haven offers the perfect setting for hosting summer barbeques or simply unwinding after a long day. A decking area provides an idyllic spot for alfresco dining and entertaining, while granting easy access to the detached garage and sun room. As an added bonus, a driveway is provided, ensuring a stress-free experience when it comes to offroad parking.

#### **REAR GARDEN**

Well maintained rear garden, decking area to the area, access to detached garage and sun room.

#### OFF ROAD

2 Parking Spaces

Driveway providing off road parking.

#### GARAGE

Single Garage

Detached garage with up-and over electric door, light and power connected.