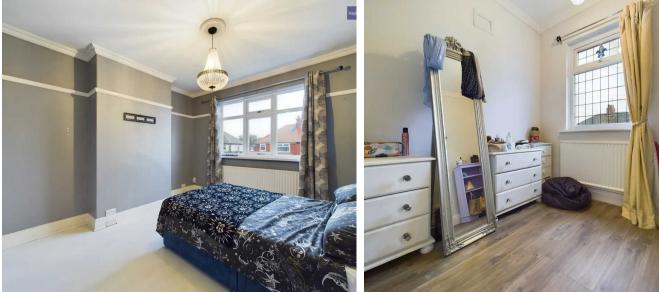

#### Bedroom 2

12' 8" x 11' 0" (3.85m x 3.36m) UPVC double glazed window to the rear elevation, radiator.

#### Bedroom 3

8' 3" x 7' 4" (2.51m x 2.24m) UPVC double glazed window to the front elevation, radiator.