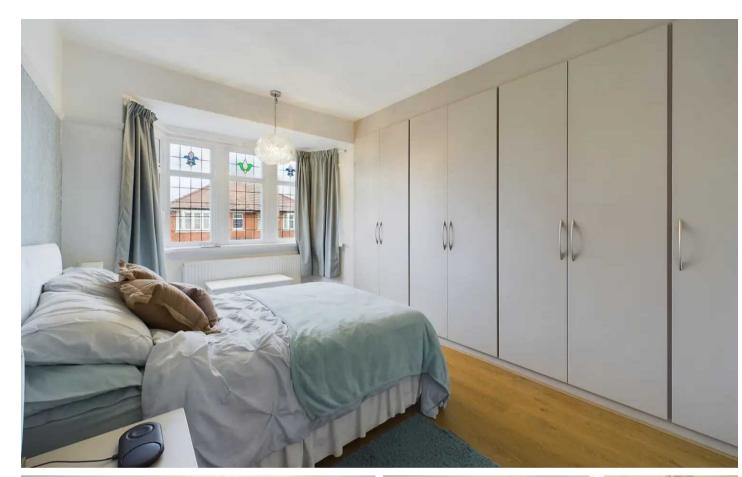

#### Bedroom 1

14' 6" x 9' 1" (4.41m x 2.77m) UPVC double glazed walk in character bay window to the front elevation, fitted wardrobes, radiator.