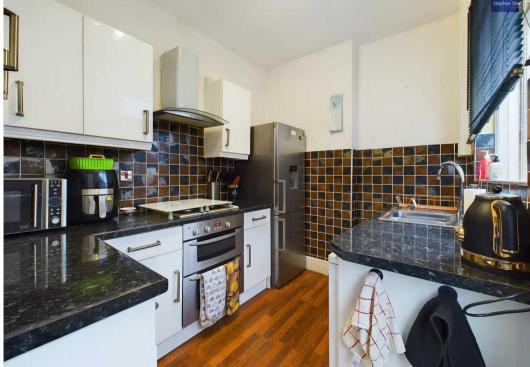

#### Kitchen

#### 9' 2" x 7' 3" (2.80m x 2.21m)

Fitted with a matching range of gloss white base and wall units integrated double oven and four ring gas hob, space for fridge freezer, plumbing for dishwasher, window to the side elevation, door to the side elevation providing access to the driveway.

#### Kitchen

9' 2" x 7' 3" (2.80m x 2.21m)

Fitted with a matching range of gloss white base and wall units integrated double oven and four ring gas hob, space for fridge freezer, plumbing for dishwasher, window to the side elevation, door to the side elevation providing access to the driveway.