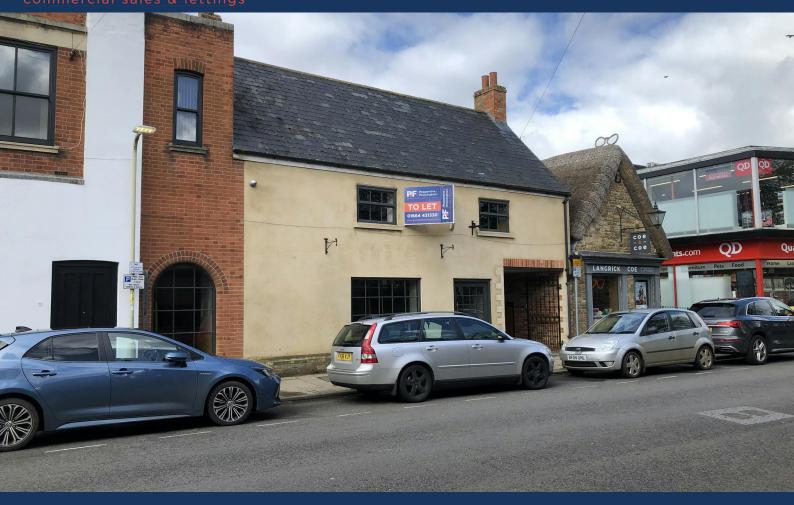

# Retail unit

2-4 Church Street, Oakham, LE15 6AA

Retail unit To Let - Ground and First Floors - Oakham Town Centre Rent £27,500 pa + VAT

**2,098 sq ft** (194.91 sq m)

- Totalling 2,098 sq ft to the Ground and First floor trading space
- Passing rent £27,500 per annum plus VAT
- All uses considered STPP
- Serving counter, Wc's and additional facilities installed.
- Available immediately

#### Description

The premises forms the ground and first floor of a brick and rendered property constructed in the last 20 years. With access to both the front of the property off the pavement and at the rear from a shared courtyard.

#### Location

The property is located on Church Street close to its junction with High Street in the centre of the established retailing area of the town. Oakham is the county town of Rutland and has facilities that serve the local community. The property has free onstreet parking in front of the subject premises as well as being on the access road to one of the principal pay and display car parks for the town.