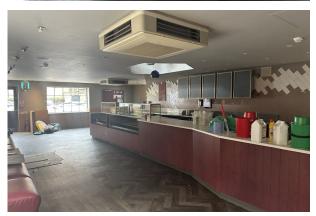

On the ground floor is currently a counter, kitchen area and Wc, while on the first floor is open plan with an office/store and 2 Wc's. All of these areas could be used for retail space in the future. The first floor can be separately accessed.