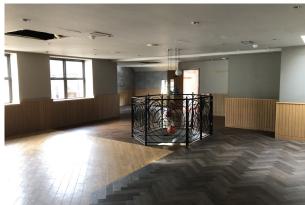

On the ground floor is currently a counter, kitchen area and Wc, while on the first floor is open plan with an office/store and 2 Wc's. All of these areas could be used for retail space in the future. The first floor can be separately accessed.