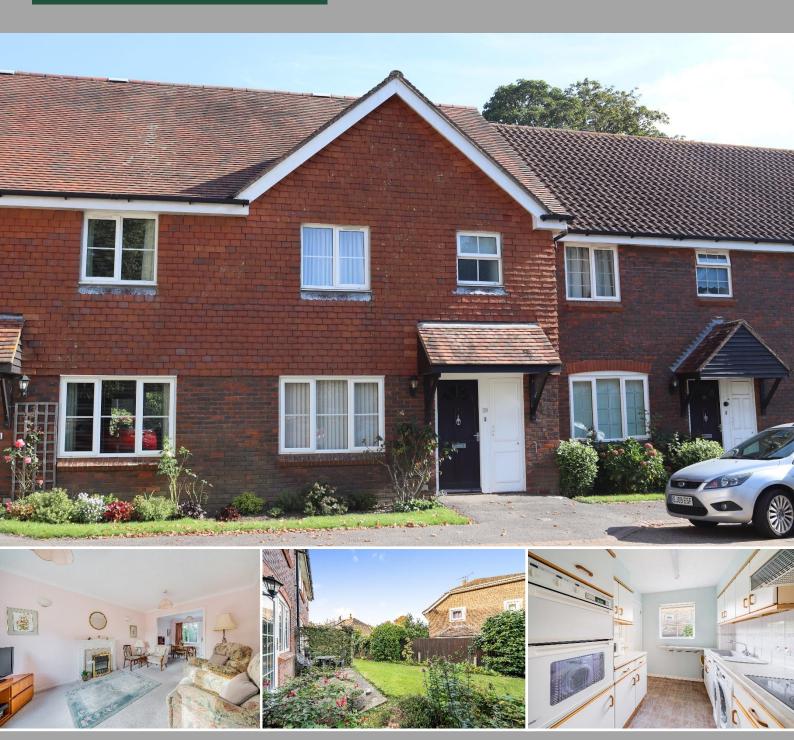

## 29 Chanctonbury Walk Storrington | West Sussex | RH20 4LT

A two bedroom terraced home located close to the village centre within this select over 55' development close to St. Mary's Church and local shops, situated in historic Church Street. Accommodation comprises: sitting room, dining room, kitchen with integrated appliances, downstairs cloakroom, en-suite to main bedroom, own private patio, communal gardens and parking area.

Entrance Panelled front door to:

Entrance Hall Night storage heater.

Ground Floor Cloakroom Low level flush w.c., wash hand basin.

Sitting Room 16' 1" x 10' 9" (4.9m x 3.28m) Ornamental fire surround with marble hearth, night storage heater, uPVC double glazed windows, archway through to:

Dining Room 9' 11" x 9' 10" (3.02m x 3m) Night storage heater, uPVC double glazed windows, door leading through to rear garden.

Kitchen 9' 10" x 7' 11" (3m x 2.41m) Extensive range of wall and base units with marble style working surfaces with inset four ring electric hob with extractor over, built-in storage cupboards, space and plumbing for washing machine, single drainer sink unit with mixer tap, built-in electric oven and grill, integrated fridge/freezer, uPVC double glazed window.

Bathroom Panelled bath, pedestal wash hand basin, low level flush w.c.

Outside The property has use of the communal gardens and grounds as well as a private rear garden which has a small patio and lawned area.