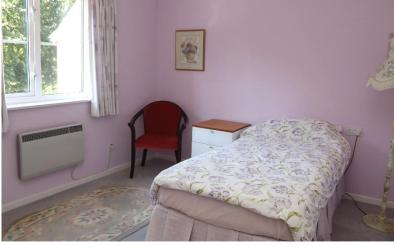

## Stairs to:

First Floor Landing Access to loft space, shelved linen cupboard with factory insulated cylinder, built-in storage cupboard.

Bedroom One 13' 2" x 10' 11" (4.01m x 3.33m) Night storage heater, uPVC double glazed windows, built-in wardrobe cupboards, door to: