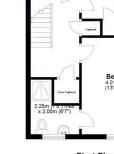

## Stairs to:

First Floor Landing Access to loft space, shelved linen cupboard with factory insulated cylinder, built-in storage cupboard.

Bedroom One 13' 2" x 10' 11" (4.01m x 3.33m) Night storage heater, uPVC double glazed windows, built-in wardrobe cupboards, door to:

En-Suite Shower Room Enclosed shower cubicle, pedestal wash hand basin, low level flush w.c.

Bedroom Two 10' 11" x 10' 5" (3.33m x 3.18m) Convector heater, uPVC double glazed windows, built-in wardrobe cupboards.

First Floor

Chanctonbury Walk, Storrington, RH20 4LT