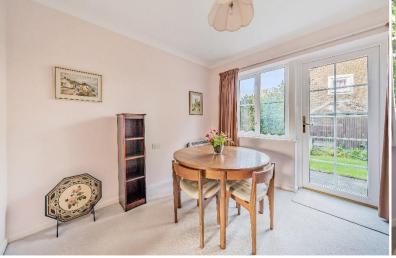

Dining Room 9' 11" x 9' 10" (3.02m x 3m) Night storage heater, uPVC double glazed windows, door leading through to rear garden.

Kitchen 9' 10" x 7' 11" (3m x 2.41m) Extensive range of wall and base units with marble style working surfaces with inset four ring electric hob with extractor over, built-in storage cupboards, space and plumbing for washing machine, single drainer sink unit with mixer tap, built-in electric oven and grill, integrated fridge/freezer, uPVC double glazed window.