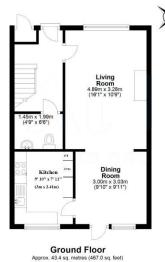

Entrance Panelled front door to:

Entrance Hall Night storage heater.

Ground Floor Cloakroom Low level flush w.c., wash hand basin.

Sitting Room 16' 1" x 10' 9" (4.9m x 3.28m) Ornamental fire surround with marble hearth, night storage heater, uPVC double glazed windows, archway through to:

Dining Room 9' 11" x 9' 10" (3.02m x 3m) Night storage heater, uPVC double glazed windows, door leading through to rear garden.

Kitchen 9' 10" x 7' 11" (3m x 2.41m) Extensive range of wall and base units with marble style working surfaces with inset four ring electric hob with extractor over, built-in storage cupboards, space and plumbing for washing machine, single drainer sink unit with mixer tap, built-in electric oven and grill, integrated fridge/freezer, uPVC double glazed window.