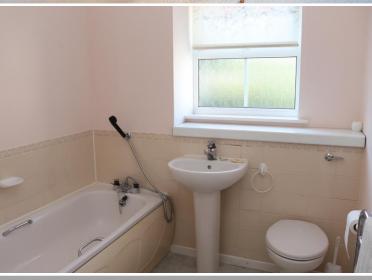

Bathroom Panelled bath, pedestal wash hand basin, low level flush w.c.

Outside The property has use of the communal gardens and grounds as well as a private rear garden which has a small patio and lawned area.