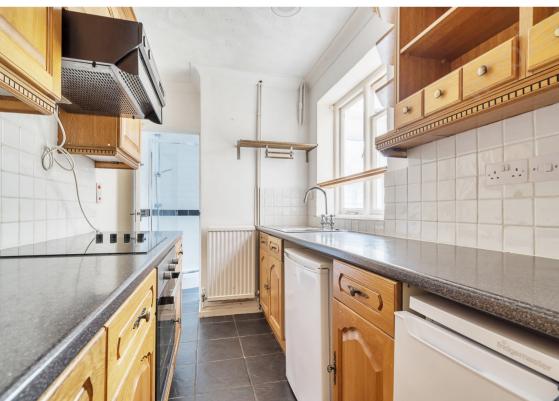

The accommodation comprises separate entrance porch, large living area, dining room, galley style kitchen, downstairs shower room, utility room, two good sized double bedrooms with the principal bedroom boasting en-suite bathroom. To the outside you have a manageable courtyard garden laid to paving stone, with storage shed as well.