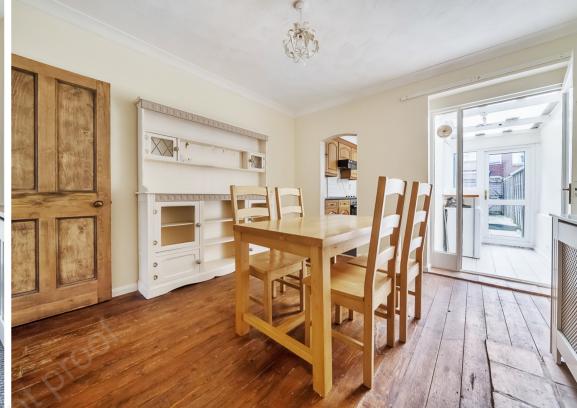

The accommodation comprises separate entrance porch, large living area, dining room, galley style kitchen, downstairs shower room, utility room, two good sized double bedrooms with the principal bedroom boasting en-suite bathroom. To the outside you have a manageable courtyard garden laid to paving stone, with storage shed as well.