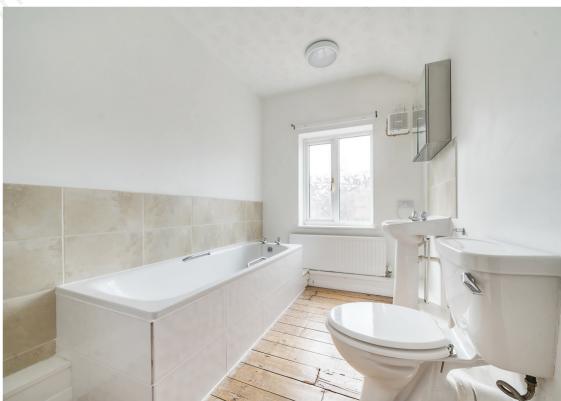

The accommodation comprises separate entrance porch, large living area, dining room, galley style kitchen, downstairs shower room, utility room, two good sized double bedrooms with the principal bedroom boasting en-suite bathroom. To the outside you have a manageable courtyard garden laid to paving stone, with storage shed as well.

#### AGENT'S NOTES

- (1) The photographs shown in this brochure have been taken with a camera using a wide angle lens and therefore interested parties are advised to check the room measurements prior to arranging a viewing.
- (2) Intending buyers will be asked to produce original Identity Documentation and Proof of Address before solicitors are instructed.