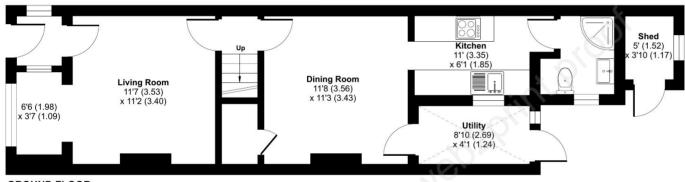

# Northcote Road, Norwich, NR3

Approximate Area = 881 sq ft / 81.8 sq m Outbuilding = 19 sq ft / 1.8 sq m Total = 900 sq ft / 83.6 sq m

For identification only - Not to scale

#### FIRST FLOOR

## **GROUND FLOOR**

Floor plan produced in accordance with RICS Property Measurement Standards incorporating International Property Measurement Standards (IPMS2 Residential). © nichecom 2023. Produced for Brown & Co. REF: 1042197