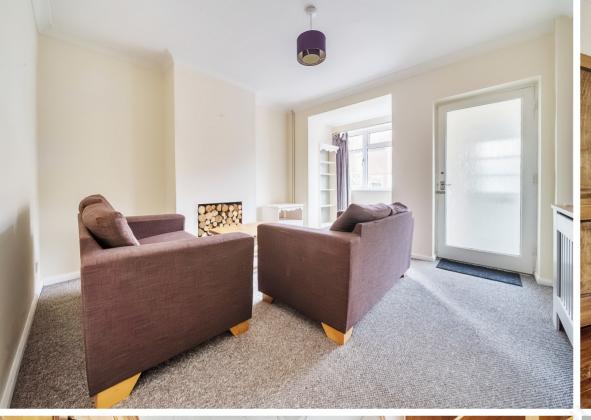

The accommodation comprises separate entrance porch, large living area, dining room, galley style kitchen, downstairs shower room, utility room, two good sized double bedrooms with the principal bedroom boasting en-suite bathroom. To the outside you have a manageable courtyard garden laid to paving stone, with storage shed as well.