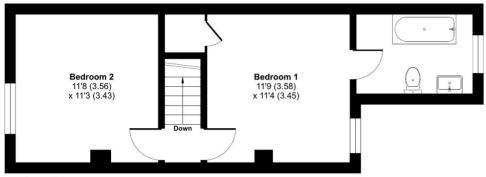

# Northcote Road, Norwich, NR3

Approximate Area = 881 sq ft / 81.8 sq m Outbuilding = 19 sq ft / 1.8 sq m Total = 900 sq ft / 83.6 sq m

For identification only - Not to scale

#### FIRST FLOOR

## **GROUND FLOOR**

Floor plan produced in accordance with RICS Property Measurement Standards incorporating International Property Measurement Standards (IPMS2 Residential). © nichecom 2023. Produced for Brown & Co. REF: 1042197