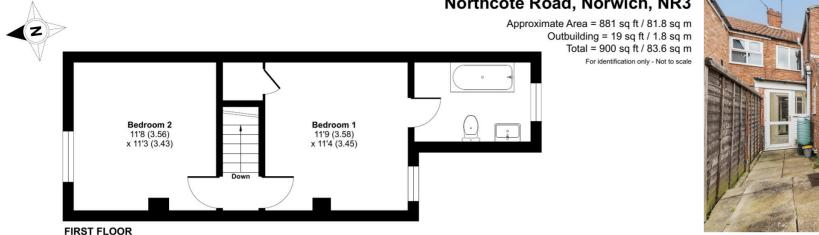

The accommodation comprises separate entrance porch, large living area, dining room, galley style kitchen, downstairs shower room, utility room, two good sized double bedrooms with the principal bedroom boasting en-suite bathroom. To the outside you have a manageable courtyard garden laid to paving stone, with storage shed as well.

### Northcote Road, Norwich, NR3

Brown&Co The Atrium | St George's Street | Norwich | NR3 1AB T 01603 629871 E norwich@brown-co.com

Produced for Brown & Co. REF:

Floor plan produced in accordance with RICS Property Measurement Standards incorporating International Property Measurement Standards (IPMS2 Residential). © ntchecom 2023.