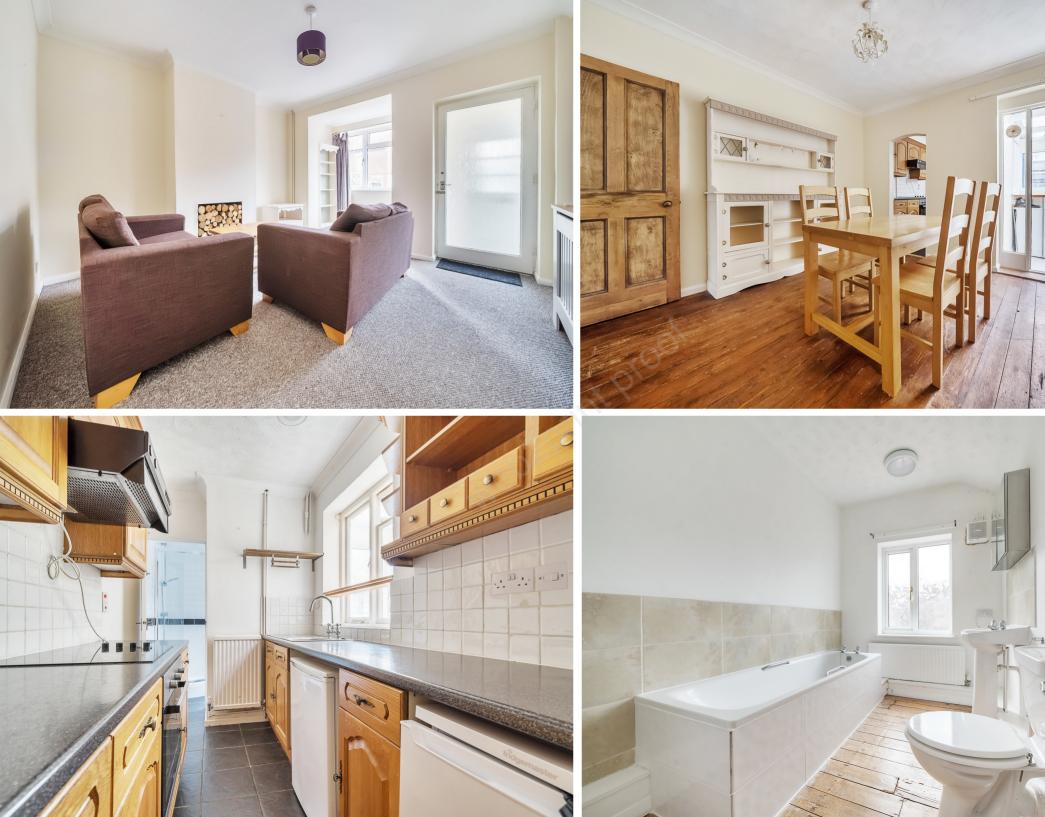

The accommodation comprises separate entrance porch, large living area, dining room, galley style kitchen, downstairs shower room, utility room, two good sized double bedrooms with the principal bedroom boasting en-suite bathroom. To the outside you have a manageable courtyard garden laid to paving stone, with storage shed as well.