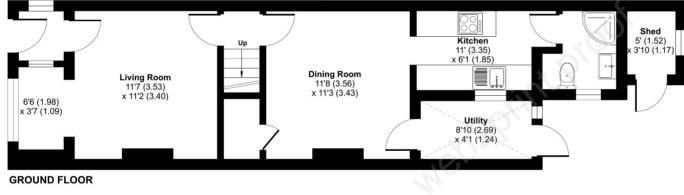

The accommodation comprises separate entrance porch, large living area, dining room, galley style kitchen, downstairs shower room, utility room, two good sized double bedrooms with the principal bedroom boasting en-suite bathroom. To the outside you have a manageable courtyard garden laid to paving stone, with storage shed as well.

### Northcote Road, Norwich, NR3

Brown&Co The Atrium | St George's Street | Norwich | NR3 1AB T 01603 629871 E norwich@brown-co.com

Produced for Brown & Co. REF:

Floor plan produced in accordance with RICS Property Measurement Standards incorporating International Property Measurement Standards (IPMS2 Residential). © ntchecom 2023.