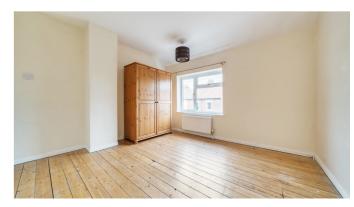

The accommodation comprises separate entrance porch, large living area, dining room, galley style kitchen, downstairs shower room, utility room, two good sized double bedrooms with the principal bedroom boasting en-suite bathroom. To the outside you have a manageable courtyard garden laid to paving stone, with storage shed as well.

#### AGENT'S NOTES

(1) The photographs shown in this brochure have been taken with a camera using a wide angle lens and therefore interested parties are advised to check the room measurements prior to arranging a viewing.