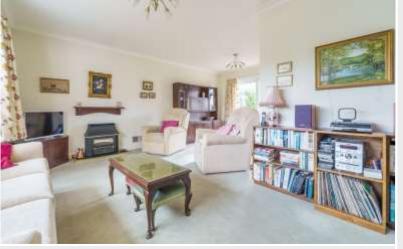

Property Overview Stepping into 17 Keats Avenue into the bright and airy hallway you have access to all the wellappointed rooms, the spacious living room is perfect for cozy evenings with loved ones or entertaining guests. Natural light streams in through large windows, creating a warm and inviting atmosphere, access leads out from here through the patio doors to the beautiful rear garden. The kitchen has a range of wall and base units with complementing worktops with space for appliances. From the kitchen you lead into the boot room which is an essential addition for those who appreciate an organized and clutter-free home. The boot room ensures you have a dedicated space to store your outdoor gear, keeping your living areas pristine.