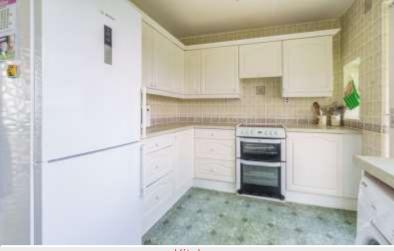

Property Overview Stepping into 17 Keats Avenue into the bright and airy hallway you have access to all the wellappointed rooms, the spacious living room is perfect for cozy evenings with loved ones or entertaining guests. Natural light streams in through large windows, creating a warm and inviting atmosphere, access leads out from here through the patio doors to the beautiful rear garden. The kitchen has a range of wall and base units with complementing worktops with space for appliances. From the kitchen you lead into the boot room which is an essential addition for those who appreciate an organized and clutter-free home. The boot room ensures you have a dedicated space to store your outdoor gear, keeping your living areas pristine.