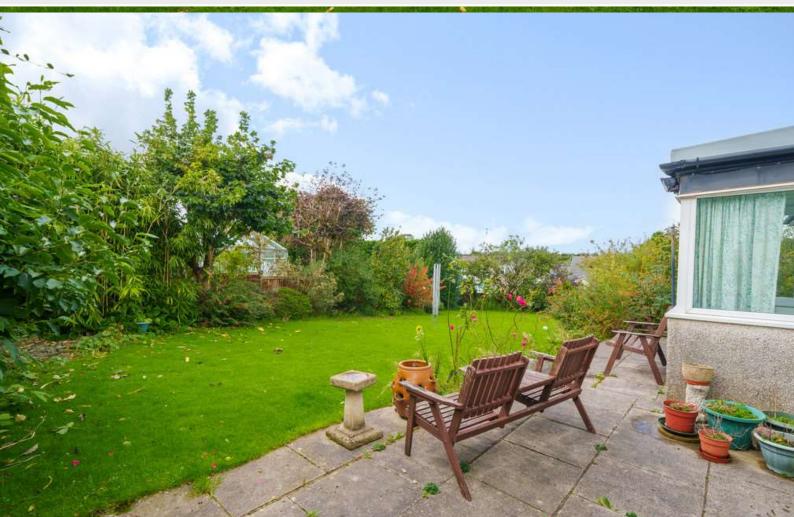

To the rear of the home, the generous garden is mainly laid to lawn with an array of mature well established plants, shrubs and trees, there is also a patio area making a perfect space for a bistro set to sit out in the afternoon sunshine.

The expansive garden offers endless possibilities, whether you have a green fingers and want to cultivate your dream garden or you simply want a peaceful place to unwind and enjoy the fresh air.

Parking There is a good sized single garage and a driveway providing parking for several vehicles