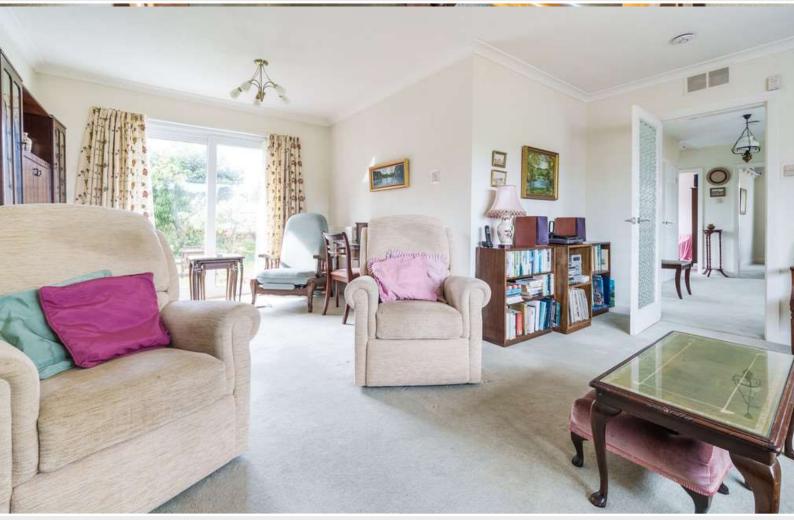

Property Overview Stepping into 17 Keats Avenue into the bright and airy hallway you have access to all the wellappointed rooms, the spacious living room is perfect for cozy evenings with loved ones or entertaining guests. Natural light streams in through large windows, creating a warm and inviting atmosphere, access leads out from here through the patio doors to the beautiful rear garden. The kitchen has a range of wall and base units with complementing worktops with space for appliances. From the kitchen you lead into the boot room which is an essential addition for those who appreciate an organized and clutter-free home. The boot room ensures you have a dedicated space to store your outdoor gear, keeping your living areas pristine.