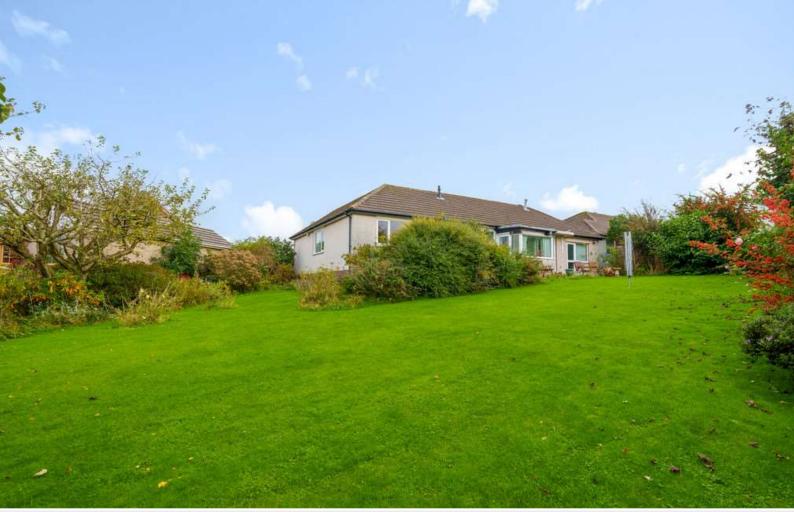

Request a Viewing Online or Call 01524 737727

Bedroom Three/Dining Room

Living Room

www.hackney-leigh.co.uk

Boot Room

Bedroom One

Bedroom Two

Outside To the front of the property there is ample parking on the block paved driveway and also a lovely lawn area with mature trees and shrub.

To the rear of the home, the generous garden is mainly laid to lawn with an array of mature well established plants, shrubs and trees, there is also a patio area making a perfect space for a bistro set to sit out in the afternoon sunshine.

The expansive garden offers endless possibilities, whether you have a green fingers and want to cultivate your dream garden or you simply want a peaceful place to unwind and enjoy the fresh air.

Parking There is a good sized single garage and a driveway providing parking for several vehicles