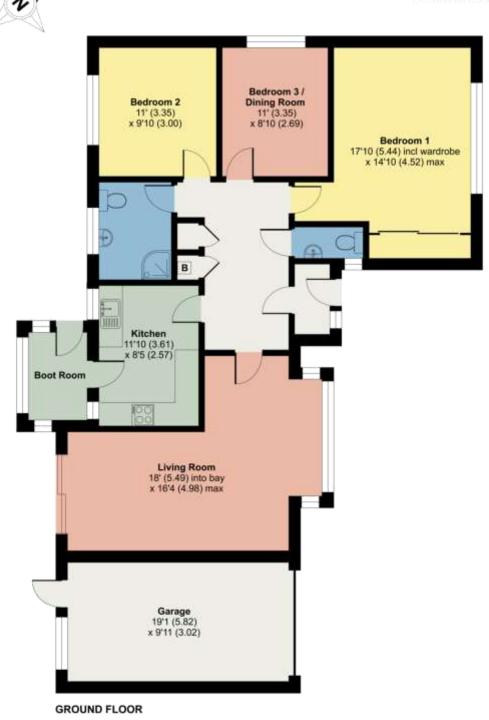

### What3Words ///view.cautious.kilowatt

Accommodation (with approximate dimensions)

Living Room 18' 0" x 16' 4" (5.49m x 4.98m)

Kitchen 11' 10" x 8' 5" (3.61m x 2.57m)

Bedroom One 17' 10" x 14' 10" (5.44m x 4.52m)

Bedroom Two 11' 0" x 9' 10" (3.35m x 3m)

Bedroom Three/Dining Room 11' 0" x 8' 10" (3.35m x 2.69m)

Garage 19' 1" x 9' 11" (5.82m x 3.02m)

Property Information

Services Mains gas, water and electricity.

Council Tax Band D - Lancaster City Council.

### Keats Avenue, Bolton Le Sands, Carnforth, LA5

Approximate Area = 1093 sq ft / 101.5 sq m Garage = 191 sq ft / 17.7 sq m Total = 1284 sq ft / 119.2 sq m For identification only - Not to scale

Ploor plan produced in accordance with RICS Property Measurement Standards incorporating International Property Measurement Standards (IPMS2 Residential). ©nichecom 2023. Produced for Hackney & Leigh. REF: 1040587