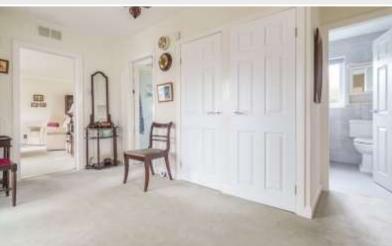

Property Overview Stepping into 17 Keats Avenue into the bright and airy hallway you have access to all the wellappointed rooms, the spacious living room is perfect for cozy evenings with loved ones or entertaining guests. Natural light streams in through large windows, creating a warm and inviting atmosphere, access leads out from here through the patio doors to the beautiful rear garden. The kitchen has a range of wall and base units with complementing worktops with space for appliances. From the kitchen you lead into the boot room which is an essential addition for those who appreciate an organized and clutter-free home. The boot room ensures you have a dedicated space to store your outdoor gear, keeping your living areas pristine.

The modern bathroom is stylish and functional with a w/c, hand wash basin and rainfall shower unit. There is also the added benefit of a handy additional w/c next to bedroom one.

The spacious bedrooms are all double in size and are light and bright, bedroom one has the added benefit of built in wardrobes providing you with an efficient and stylish storage solution, perfect for keep your belongings organized and easily accessible.