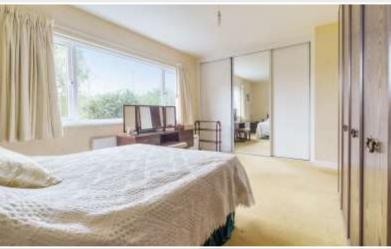

The modern bathroom is stylish and functional with a w/c, hand wash basin and rainfall shower unit. There is also the added benefit of a handy additional w/c next to bedroom one.

The spacious bedrooms are all double in size and are light and bright, bedroom one has the added benefit of built in wardrobes providing you with an efficient and stylish storage solution, perfect for keep your belongings organized and easily accessible.