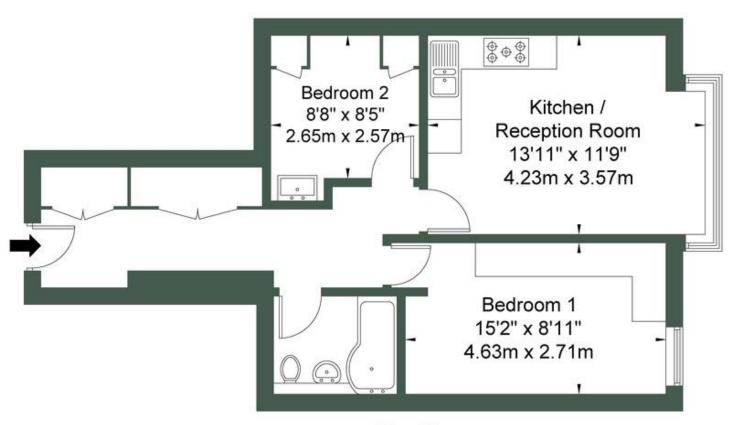

## Harvey Lodge Admiral Walk W9 3TH

Approx Gross Internal Area = 55.6 sq m / 598 sq ft

First Floor

Ref

Copyright MILE

The Floor plan is not to scale and measurements and areas shown are approximate and therefore should be used for illustrative purposes only. The plan has been prepared in accordance with the RICS code of Measuring Practice and whilst we have confidence in the information produced it must not be relied on. If there is any aspect of particular importance, you should