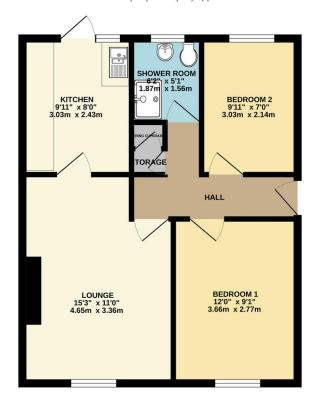

## Phillips George

GROUND FLOOR 501 sq.ft. (46.5 sq.m.) approx.

Very energy efficient - lower running costs

(92-100) A

(81-91) B

(69-80) C

(55-68) D

(33-54) E

TOTAL FLOOR AREA: 501 s.g.ft. (46.5 s.g.m.) approx.

Whits every attempt has been made to ensure the accuracy of the floorplan contained here, measurement of doors, windows, croams and any other terms are appositionate and no respeciability is taken for any error. The second section of the se