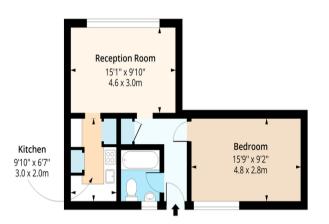

## Beck House, N16

Approx. Gross Internal Area 474 Sq Ft - 44.03 Sq M

**Ground Floor** Floor Area 474 Sq Ft - 44.03 Sq M

lpaplus.com

Measured according to RICS IPMS2. Floor plan is for illustrative purposes only and is not to scale. Every attempt has been made to ensure the accuracy of the floor plan shown, however all measurements, fixtures, fittings and data shown are an approximate interpretation for illustrative purposes only. 1 sq m = 10.76 sq feet.