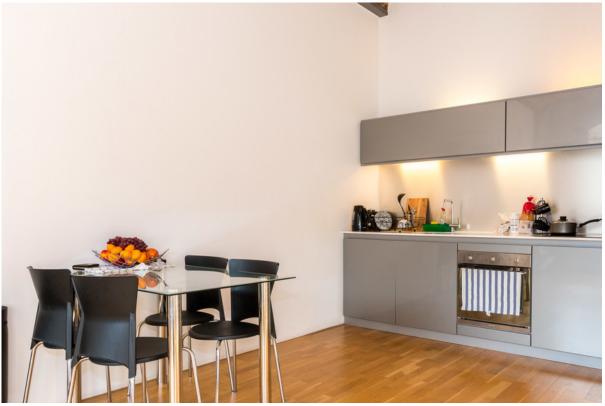

The mill was originally known as Lister Mill and has been developed into this fantastic residential development, renamed as Velvet Mill. In 1873 the mill was named the largest textile producer in the north of the country. Beautifully presented and having the original stone features and high timber framed double glazed windows this is a property that would appeal to couples and professional bodies alike. The apartment itself is located by corridor access with original feature iron supports. Timber door opens into the entrance hallway with useful utility room and a fitted wall unit that houses a fridge and freezer. Open plan lounge with feature timber framed windows, arched ceiling and offering stunning views. Built in contemporary and modern kitchen units with ceramic durable work surface and integrated dishwasher. Double bedroom with fitted wall wardrobes and stunning views. Luxury bathroom with modern wall tiling, contemporary white bathroom suite and integrated shower. The floors are completed with hard wearing Engineered Wood. The apartment is all electric with storage heating.