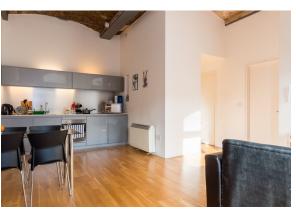

The mill was originally known as Lister Mill and has been developed into this fantastic residential development, renamed as Velvet Mill. In 1873 the mill was named the largest textile producer in the north of the country. Beautifully presented and having the original stone features and high timber framed double glazed windows this is a property that would appeal to couples and professional bodies alike. The apartment itself is located by corridor access with original feature iron supports. Timber door opens into the entrance hallway with useful utility room and a fitted wall unit that houses a fridge and freezer. Open plan lounge with feature timber framed windows, arched ceiling and offering stunning views. Built in contemporary and modern kitchen units with ceramic durable work surface and integrated dishwasher. Double bedroom with fitted wall wardrobes and stunning views. Luxury bathroom with modern wall tiling, contemporary white bathroom suite and integrated shower. The floors are completed with hard wearing Engineered Wood. The apartment is all electric with storage heating.