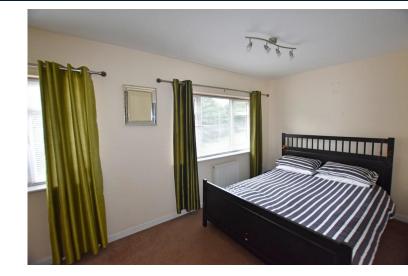

# **Property Description**

The property when briefly described comprises, entrance hall, modern kitchen open into the L shaped lounge diner, double bedroom with ensuite shower room, further large double bedroom and further shower room. The property also benefits from off street parking, gas central heating and upvc double glazing.

#### SECOND FLOOR

HALLWAY

LIVING/KITCHEN/DINER 20' 2" x 19' 8" (6.15m x 5.99m) L Shaped Max.

BEDROOM 20' x 11' 2" (6.1 m x 3.4m) L Shaped Max

BEDROOM 10' 6" x 8' 2" (3.2m x 2.49m) ENSUITE

SHOWER ROOM

OUTSIDE