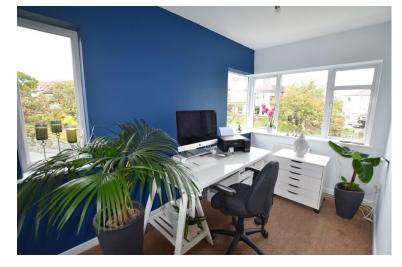

# **Property Description**

The property when briefly described comprises, entrance hall, modern kitchen open into the L shaped lounge diner, double bedroom with ensuite shower room, further large double bedroom and further shower room. The property also benefits from off street parking, gas central heating and upvc double glazing.

#### SECOND FLOOR

HALLWAY

LIVING/KITCHEN/DINER 20' 2" x 19' 8" (6.15m x 5.99m) L Shaped Max.

BEDROOM 20' x 11' 2" (6.1 m x 3.4m) L Shaped Max

BEDROOM 10' 6" x 8' 2" (3.2m x 2.49m) ENSUITE

SHOWER ROOM

OUTSIDE