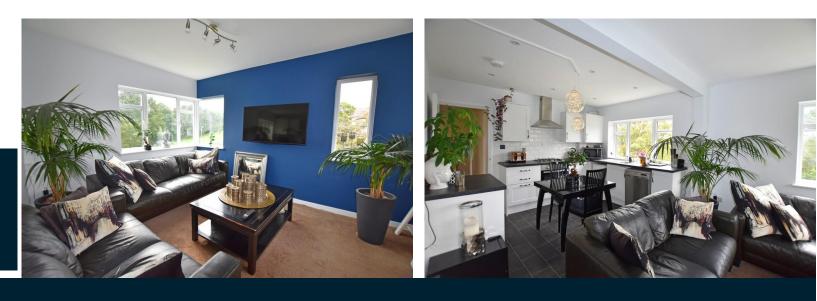

# **Property Description**

The property when briefly described comprises, entrance hall, modern kitchen open into the L shaped lounge diner, double bedroom with ensuite shower room, further large double bedroom and further shower room. The property also benefits from off street parking, gas central heating and upvc double glazing.