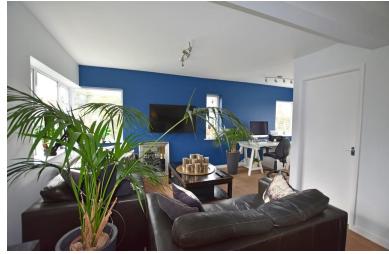

# **Property Description**

The property when briefly described comprises, entrance hall, modern kitchen open into the L shaped lounge diner, double bedroom with ensuite shower room, further large double bedroom and further shower room. The property also benefits from off street parking, gas central heating and upvc double glazing.

#### SECOND FLOOR

HALLWAY

LIVING/KITCHEN/DINER 20' 2" x 19' 8" (6.15m x 5.99m) L Shaped Max.

BEDROOM 20' x 11' 2" (6.1 m x 3.4m) L Shaped Max

BEDROOM 10' 6" x 8' 2" (3.2m x 2.49m) ENSUITE

SHOWER ROOM

OUTSIDE