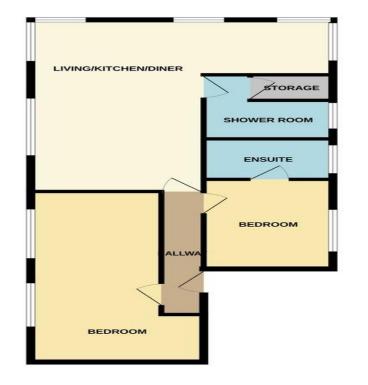

GROUND FLOOR 698 sq.ft. (64.8 sq.m.) approx.

#### SECOND FLOOR

HALLWAY

LIVING/KITCHEN/DINER 20' 2" x 19' 8" (6.15m x 5.99m) L Shaped Max.

BEDROOM 20' x 11' 2" (6.1 m x 3.4m) L Shaped Max

BEDROOM 10' 6" x 8' 2" (3.2m x 2.49m) ENSUITE

SHOWER ROOM

OUTSIDE