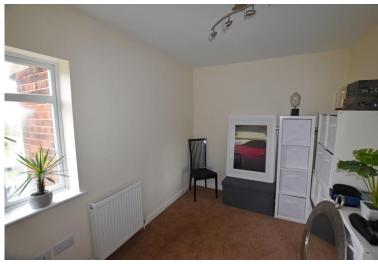

# **Property Description**

The property when briefly described comprises, entrance hall, modern kitchen open into the L shaped lounge diner, double bedroom with ensuite shower room, further large double bedroom and further shower room. The property also benefits from off street parking, gas central heating and upvc double glazing.

#### SECOND FLOOR

HALLWAY

LIVING/KITCHEN/DINER 20' 2" x 19' 8" (6.15m x 5.99m) L Shaped Max.

BEDROOM 20' x 11' 2" (6.1 m x 3.4m) L Shaped Max

BEDROOM 10' 6" x 8' 2" (3.2m x 2.49m) ENSUITE

SHOWER ROOM

OUTSIDE