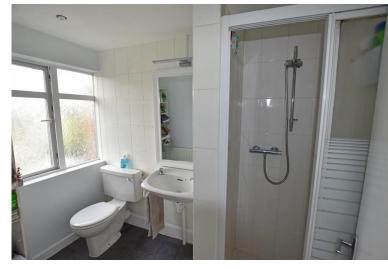

# **Property Description**

The property when briefly described comprises, entrance hall, modern kitchen open into the L shaped lounge diner, double bedroom with ensuite shower room, further large double bedroom and further shower room. The property also benefits from off street parking, gas central heating and upvc double glazing.

#### SECOND FLOOR

HALLWAY

LIVING/KITCHEN/DINER 20' 2" x 19' 8" (6.15m x 5.99m) L Shaped Max.

BEDROOM 20' x 11' 2" (6.1 m x 3.4m) L Shaped Max

BEDROOM 10' 6" x 8' 2" (3.2m x 2.49m) ENSUITE

SHOWER ROOM

OUTSIDE