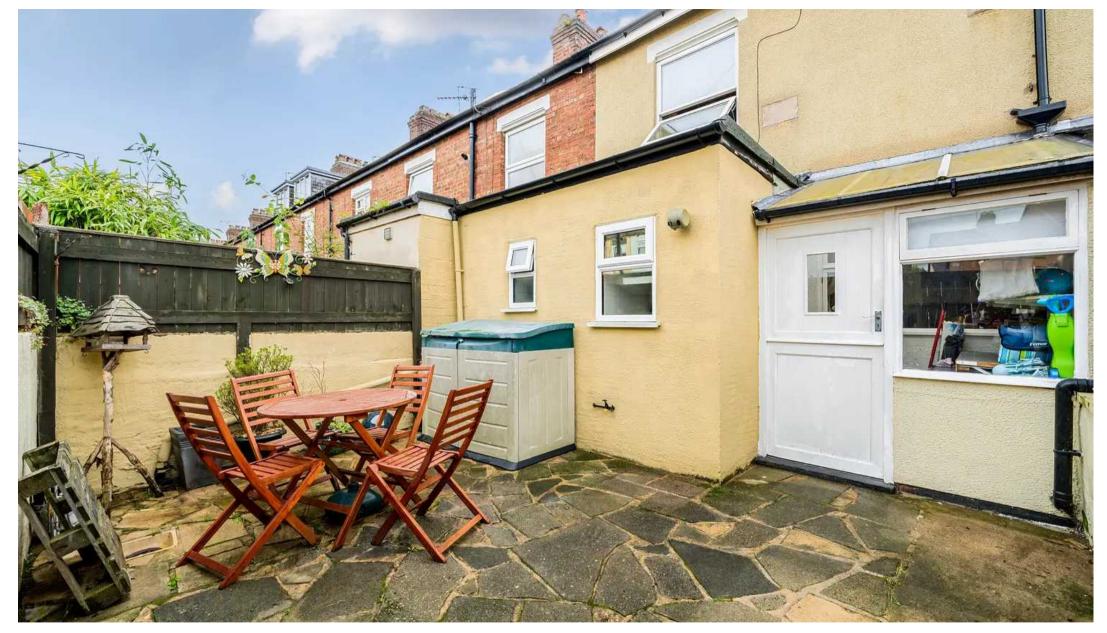

## 38 South Beech Avenue

Harrogate, Harrogate

This middle terraced property located in a highly convenient position being close to all amenities including bus and train services offers impressively large proportions throughout with potential to create three double bedrooms and an off street parking space.

Council Tax band: A

Tenure: Freehold

- CLOSE TO BUS AND TRAIN
- OVER 1,100 SQ FT
- POTENTIAL FOR 3 DOUBLE BEDROOMS
- POTENTIAL FOR OFF STREET PARKING
- ENCLOSED COURTYARD GARDEN
- EXCELLENT PROPORTIONED THROUGHOUT
- CLOSE TO ALL AMENITIES