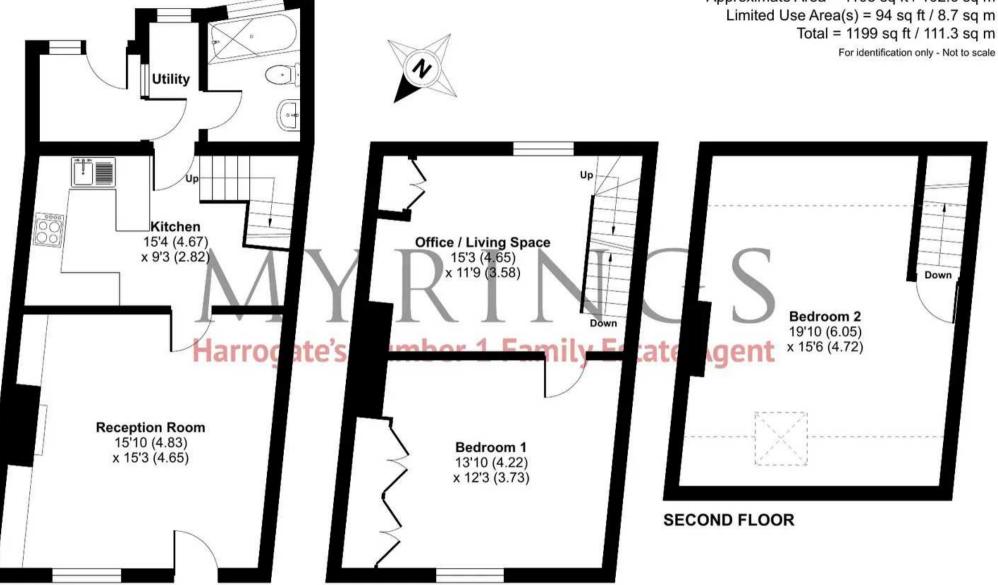

## South Beech Avenue, Harrogate, HG2

Approximate Area = 1105 sq ft / 102.6 sq m Limited Use Area(s) = 94 sq ft / 8.7 sq m Total = 1199 sq ft / 111.3 sq m

**GROUND FLOOR** 

**FIRST FLOOR** 