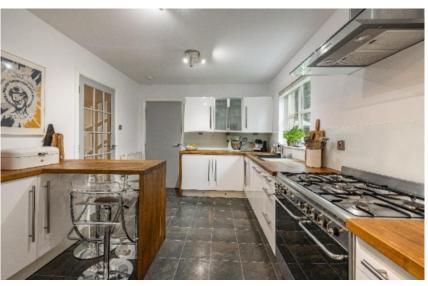

# **36 Cotgreen Road, Tweedbank** TD1 35G

Guide Price £260,000

Hall Lounge Dining Room Kitchen Utility Room Downstairs WC Master Bedroom with En-Suite Two Further Bedrooms Family Bathroom

Gas Central Heating Wood Burning Stove Double Glazing Electric Car Charging Point