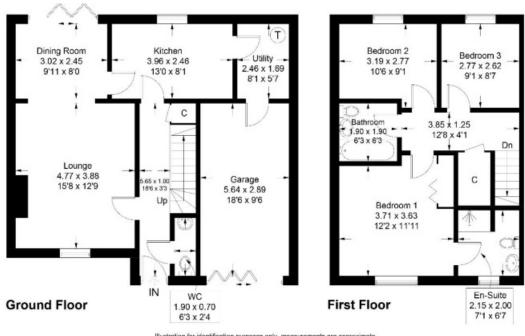

#### 36 Cotgreen Road, Tweedbank

Approximate Gross Internal Area = 101.0 sq m / 1087 sq ft

Illustration for identification purposes only, measurements are approximate, not to scale. floorplansUsketch.com © (ID1014722)