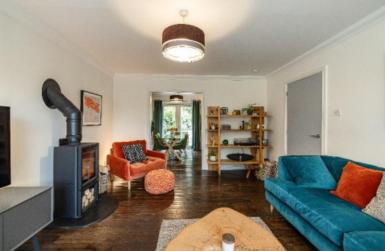

## Guide Price £260,000

A beautifully presented three bedroom detached family home, located at the end of a peaceful and sought after cul-desac in the increasingly popular village of Tweedbank. Ideally placed for easy access to Tweedbank Primary School and a short walk to Tweedbank Railway Station. Presented in immaculate order throughout and boasting a well-proportioned layout with many attractive features, including solid oak flooring, wood burning stove and electric car charging point. Externally there is an enclosed garden to the rear and a garage and driveway provide ample off-street parking. Early viewing essential.

# **36 Cotgreen Road, Tweedbank** TD1 35G

Guide Price £260,000

Hall Lounge Dining Room Kitchen Utility Room Downstairs WC Master Bedroom with En-Suite Two Further Bedrooms Family Bathroom

Gas Central Heating Wood Burning Stove Double Glazing Electric Car Charging Point