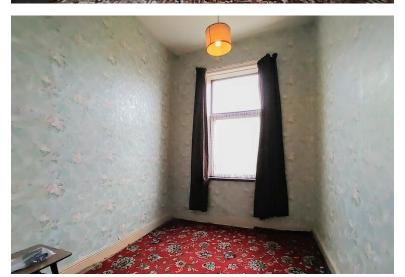

## **BEDROOM TWO**

9' 2" x 7' 0" (2.79m x 2.13m) Window to the front elevation.