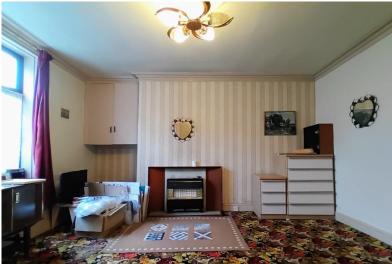

### LOUNGE

15' 2" x 13' 5" (4.62m x 4.09m) Original ceiling coving and ceiling rose, window to the front elevation and a fitted gas fire.