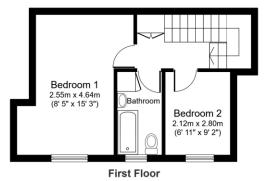

### FIRST FLOOR

A good-sized landing area with a fitted storage cupboard and access to the bedrooms & bathroom.

#### BFDROOM ONF

15'  $4'' \times 10'$  5" (4.67m  $\times$  3.18m) Window to the front elevation.

## **BEDROOM TWO**

9' 2" x 7' 0" (2.79m x 2.13m) Window to the front elevation.

#### **BATHROOM**

Three price bathroom suite comprising of a panelled bath with shower tap attachment, WC and a pedestal washbasin. Window to the front elevation and an airing cupboard.