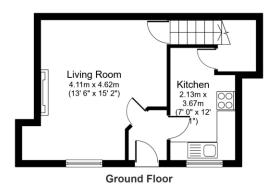

# **ENTRANCE HALL**

Doors off to the kitchen and living room.

# KITCHEN

11' 9" x 7' 1" (3.58m x 2.16m) Fitted with base and wall cupboards, laminated working surfaces and splashback wall tiling. Stainless steel sink and drainer, electric cooker point and a door to the cellar. Window to the front elevation.

### LOUNGE

15' 2" x 13' 5" (4.62m x 4.09m) Original ceiling coving and ceiling rose, window to the front elevation and a fitted gas fire.