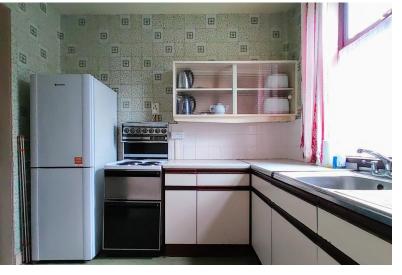

# KITCHEN

11' 9" x 7' 1" (3.58m x 2.16m) Fitted with base and wall cupboards, laminated working surfaces and splashback wall tiling. Stainless steel sink and drainer, electric cooker point and a door to the cellar. Window to the front elevation.