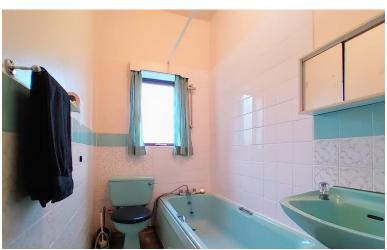

#### **BATHROOM**

Three price bathroom suite comprising of a panelled bath with shower tap attachment, WC and a pedestal washbasin. Window to the front elevation and an airing cupboard.