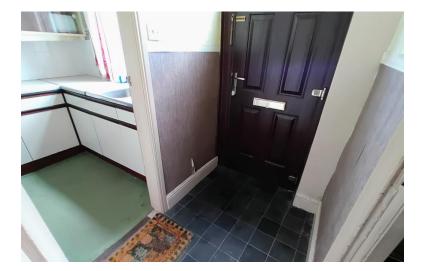

# **ENTRANCE HALL**

Doors off to the kitchen and living room.

# KITCHEN

11' 9" x 7' 1" (3.58m x 2.16m) Fitted with base and wall cupboards, laminated working surfaces and splashback wall tiling. Stainless steel sink and drainer, electric cooker point and a door to the cellar. Window to the front elevation.