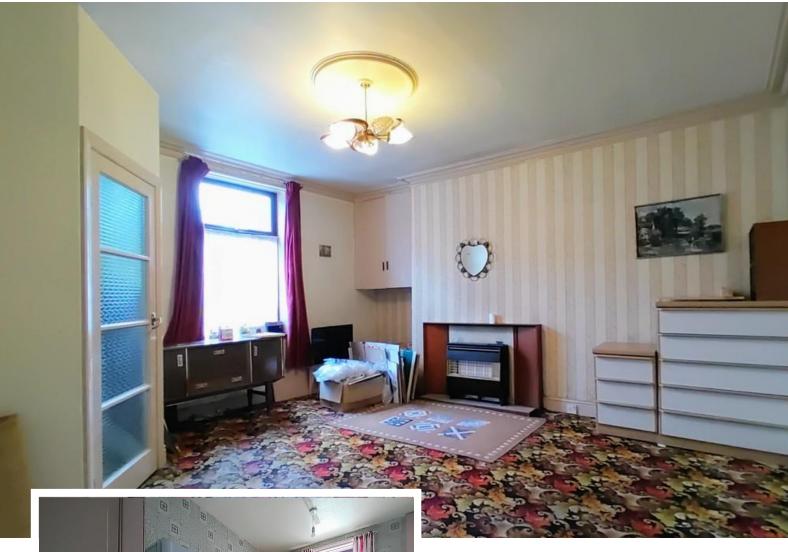

### LOUNGE

15' 2" x 13' 5" (4.62m x 4.09m) Original ceiling coving and ceiling rose, window to the front elevation and a fitted gas fire.