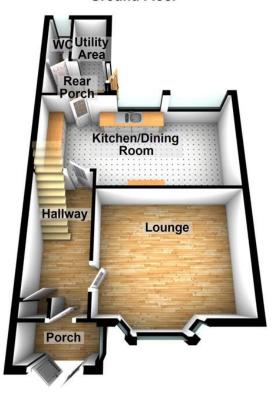

# **Ground Floor**

On approach via the Block Paved driveway with space for 2 cars you enter through

## **Porch**

UPVC double glazed window to side, uPVC double glazed entrance double door, uPVC double glazed entrance door to leading to:

## Hallway

Housing Utility and meter cupboard, radiator, stairs, doors to:

**Lounge** 4.31m (14'2") x 3.54m (11'7") Fitted with laminate flooring, UPVC double glazed bay window to front, radiator and various PowerPoints.

Kitchen/Dining Room 6.20m (20'4") x 3.13m (10'3") Fitted with a matching range of base and eye level units with worktop space over, 1+1/2 bowl stainless steel sink with single drainer and mixer tap, Space for Cooker with Extractor hood over, two uPVC double glazed windows to rear, radiator, uPVC double glazed back door to:

#### **Rear Porch**

Upvc double glazed Window to side, open plan to Utility Area, uPVC double glazed rear door, door to:

#### WC

UPVC double glazed window to rear, fitted with low-level WC.

**Utility Area** 1.74m (5'8") x 1.16m (3'10") Fitted with a with worktop space over, plumbing for washing machine, space for tumble dryer.

## **Ground Floor**