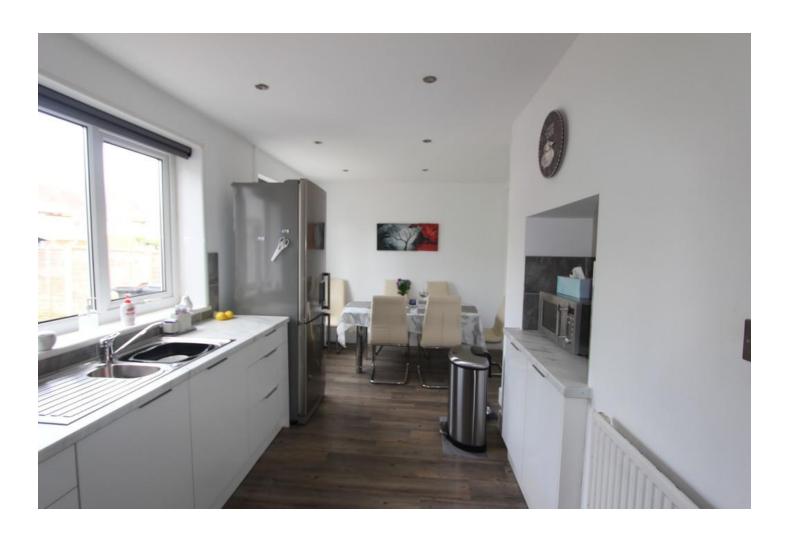

Kitchen/Dining Room 6.20m (20'4") x 3.13m (10'3") Fitted with a matching range of base and eye level units with worktop space over, 1+1/2 bowl stainless steel sink with single drainer and mixer tap, Space for Cooker with Extractor hood over, two uPVC double glazed windows to rear, radiator, uPVC double glazed back door to: