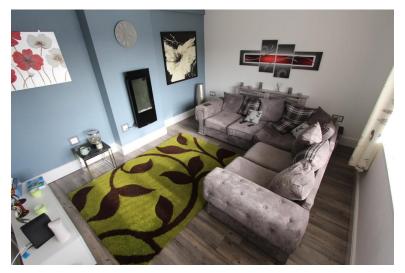

## Hallway

Housing Utility and meter cupboard, radiator, stairs, doors to:

**Lounge** 4.31m (14'2") x 3.54m (11'7") Fitted with laminate flooring, UPVC double glazed bay window to front, radiator and various PowerPoints.