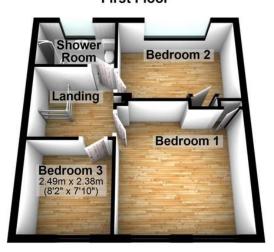

#### **First Floor**

**Shower Room** Fitted with three-piece suite comprising shower cubicle area with fitted electric shower, pedestal wash hand basin and low-level WC, uPVC double glazed window to rear and heated towel rail.

## Landing

Fitted carpet Throughout Doors to.

**Bedroom 1** 3.85m (12'8") x 3.66m (12') 0.10m Fitted carpet Throughout, 2 UPVC double glazed windows to front, Built in wardrobe/Storage space, and various PowerPoints

**Bedroom 2** 3.59m (11'9") x 2.41m (7'11") Fitted carpet Throughout, UPVC double glazed window to rear, Built in wardrobe/Storage space, radiator and various PowerPoints.

**Bedroom 3** 2.49m (8'2") x 2.38m (7'10") 0.10m Fitted carpet Throughout, UPVC double glazed window to front, radiator and various PowerPoints.

# First Floor