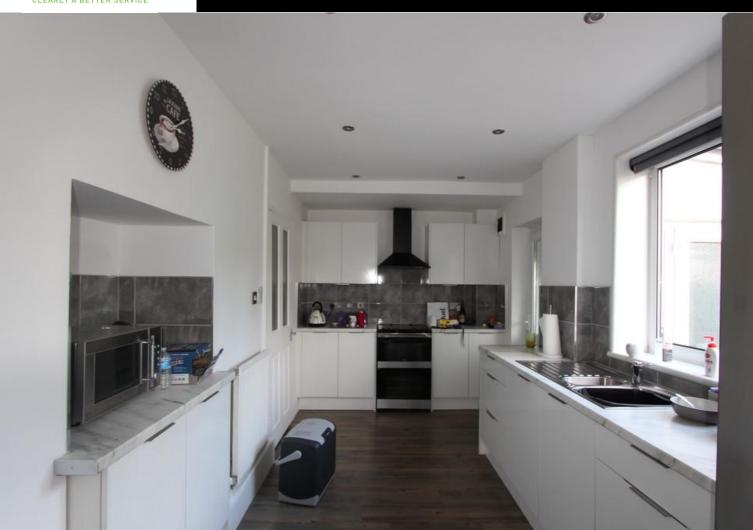

Kitchen/Dining Room 6.20m (20'4") x 3.13m (10'3") Fitted with a matching range of base and eye level units with worktop space over, 1+1/2 bowl stainless steel sink with single drainer and mixer tap, Space for Cooker with Extractor hood over, two uPVC double glazed windows to rear, radiator, uPVC double glazed back door to:

#### WC

UPVC double glazed window to rear, fitted with low-level WC.

**Utility Area** 1.74m (5'8") x 1.16m (3'10") Fitted with a with worktop space over, plumbing for washing machine, space for tumble dryer.