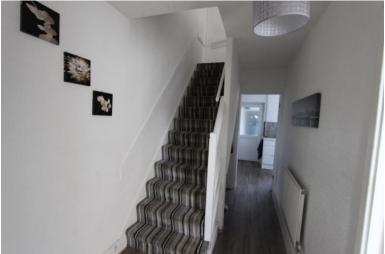

## Hallway

Housing Utility and meter cupboard, radiator, stairs, doors to:

**Lounge** 4.31m (14'2") x 3.54m (11'7") Fitted with laminate flooring, UPVC double glazed bay window to front, radiator and various PowerPoints.

## Landing

Fitted carpet Throughout Doors to.

**Bedroom 1** 3.85m (12'8") x 3.66m (12') 0.10m Fitted carpet Throughout, 2 UPVC double glazed windows to front, Built in wardrobe/Storage space, and various PowerPoints