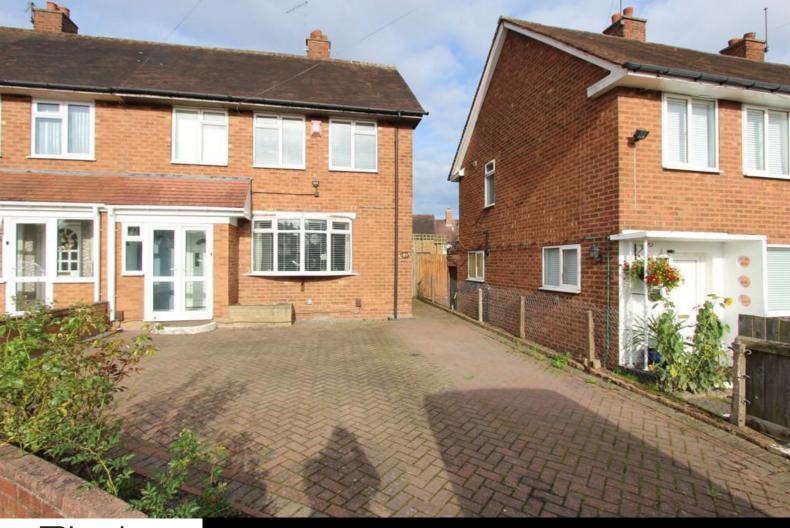

80 HENGHAM ROAD, SHELDON , BIRMINGHAM, B26 2EY OFFERS OVER £245,000

New to the market this 3-bedroom End Terraced property with driveway is not to be missed, close to local schools' shops and transport links.

# **Ground Floor**

On approach via the Block Paved driveway with space for 2 cars you enter through

**OUTSIDE:** To the front, Block paved driveway private garden with a variety of plants and shrubs.

Enclosed private rear garden mainly laid to lawn with Paved Patio area.