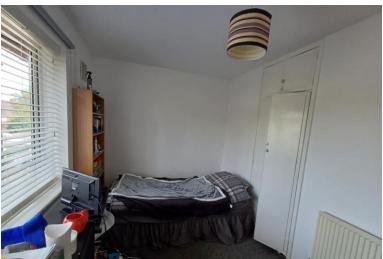

**Bedroom 2** 3.59m (11'9") x 2.41m (7'11") Fitted carpet Throughout, UPVC double glazed window to rear, Built in wardrobe/Storage space, radiator and various PowerPoints.

**Bedroom 3** 2.49m (8'2") x 2.38m (7'10") 0.10m Fitted carpet Throughout, UPVC double glazed window to front, radiator and various PowerPoints.