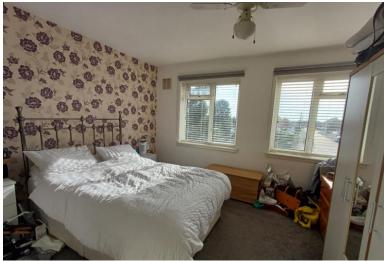

## Landing

Fitted carpet Throughout Doors to.

**Bedroom 1** 3.85m (12'8") x 3.66m (12') 0.10m Fitted carpet Throughout, 2 UPVC double glazed windows to front, Built in wardrobe/Storage space, and various PowerPoints