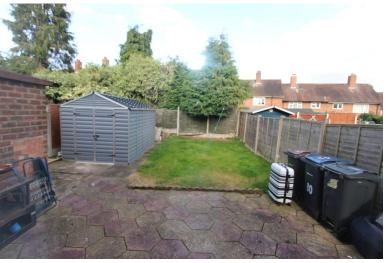

**OUTSIDE:** To the front, Block paved driveway private garden with a variety of plants and shrubs.

Enclosed private rear garden mainly laid to lawn with Paved Patio area.