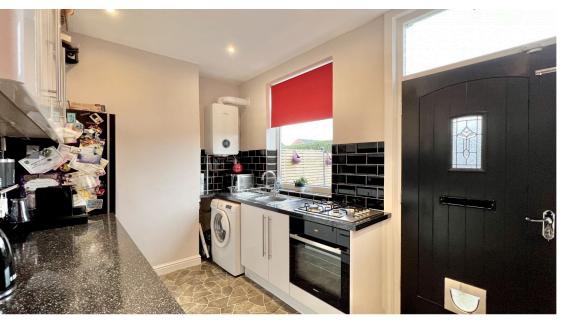

**Kitchen** 11' 3" x 7' 7" (3.43m x 2.31m)

Modern fitted kitchen with a range of wall and base units and integrated appliances including cooker with hob over, sink with mixer tap. tiled splashback, spotlighting to ceiling door to rear garden and double glazed window.