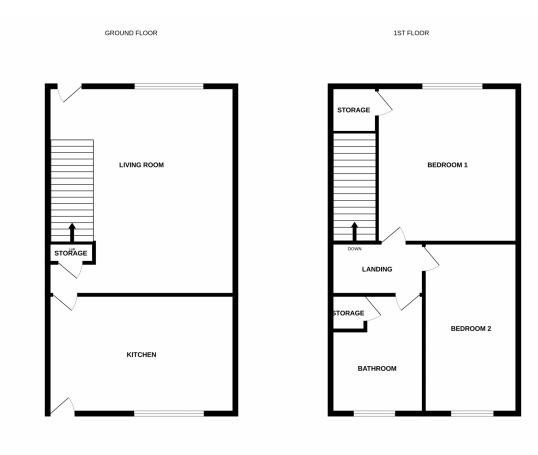

Call Tudor Sales and lettings today to arrange a viewing.

Living Room 17' 6" x 13' 3" (5.33m x 4.04m)

Living room with wooden flooring and double glazed window and composite door. Centrally heated radiator, spotlighting to ceiling,

**Kitchen** 11' 3" x 7' 7" (3.43m x 2.31m)

Modern fitted kitchen with a range of wall and base units and integrated appliances including cooker with hob over, sink with mixer tap. tiled splashback, spotlighting to ceiling door to rear garden and double glazed window.

**Bedroom 1***13' 4" x 9' 9" (4.06m x 2.97m)* Double bedroom with built in wardrobe, coving to ceiling and double glazed window. Centrally heated radiator

**Bedroom 2** 11' 3" x 6' 5" (3.43m x 1.96m) Single bedroom with double glazed window and centrally heated radiator

Bathroom 8' 8" x 5' 9" (2.64m x 1.75m) Modern tiled bathroom with white three piece suite comprising of bath with shower over and curtained rail. Hand basin and low flush WC. Double glazed window and centrally heated towel rail