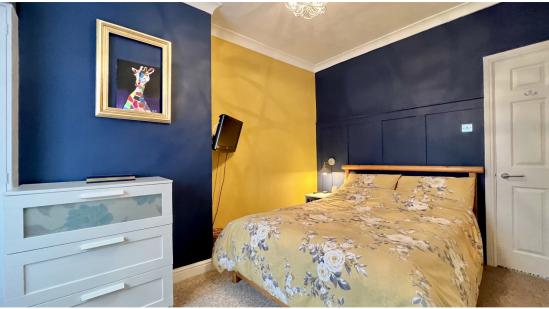

**Bedroom 1***13' 4" x 9' 9" (4.06m x 2.97m)* Double bedroom with built in wardrobe, coving to ceiling and double glazed window. Centrally heated radiator

**Bedroom 2** 11' 3" x 6' 5" (3.43m x 1.96m) Single bedroom with double glazed window and centrally heated radiator