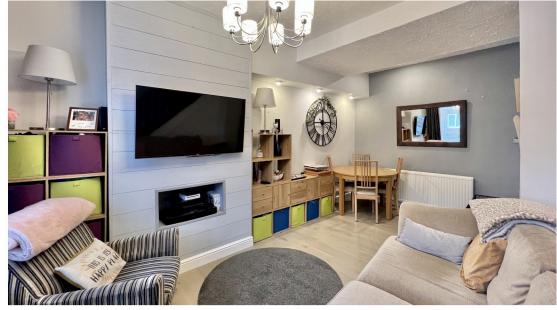

Call Tudor Sales and lettings today to arrange a viewing.

Living Room 17' 6" x 13' 3" (5.33m x 4.04m)

Living room with wooden flooring and double glazed window and composite door. Centrally heated radiator, spotlighting to ceiling,