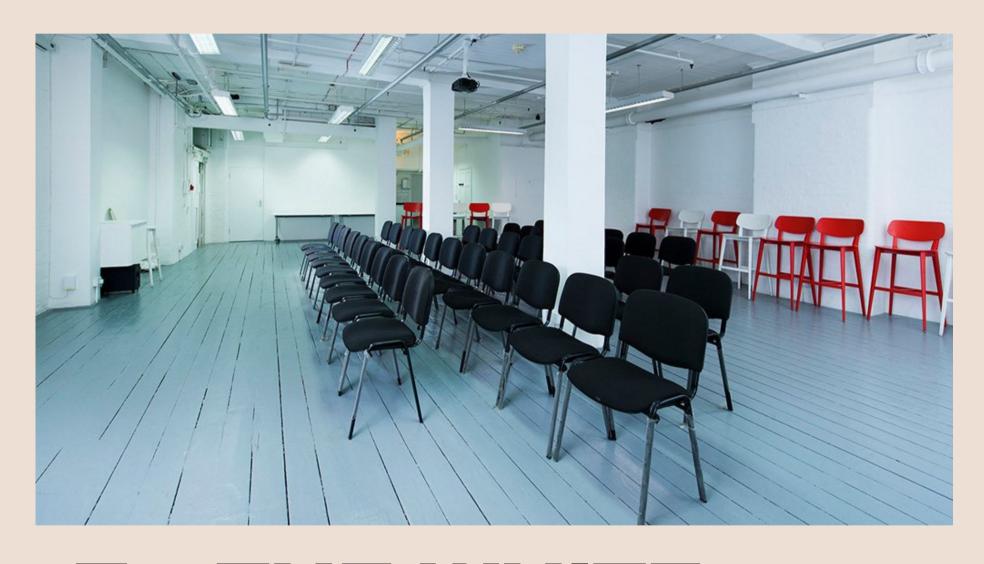

## **Z4 - THE LOUNGE**

12+ SEATED
PROJECTOR
2.4M CINEMA SCREEN
SURROUND SOUND
KITCHEN INCL. CUTLERY AND GLASSES

40+ SEATED
PROJECTOR
3M CINEMA SCREEN
SURROUND SOUND
KITCHEN INCL. CUTLERY AND GLASSES

Z5 THE WHITE ROOM