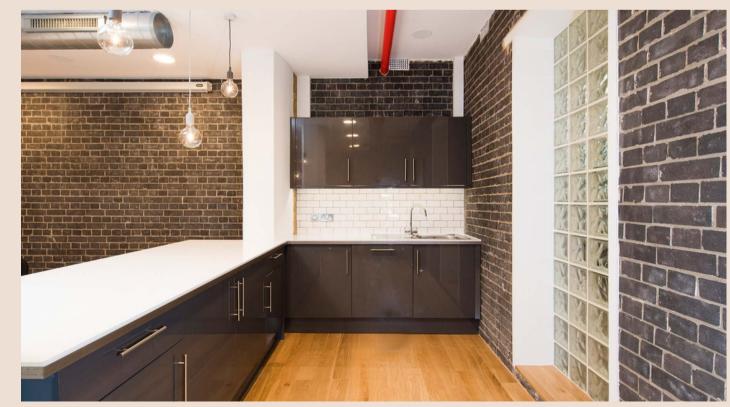

## **Z4 - THE LOUNGE**

12+ SEATED
PROJECTOR
2.4M CINEMA SCREEN
SURROUND SOUND
KITCHEN INCL. CUTLERY AND GLASSES

40+ SEATED
PROJECTOR
3M CINEMA SCREEN
SURROUND SOUND
KITCHEN INCL. CUTLERY AND GLASSES

Z5 THE WHITE ROOM