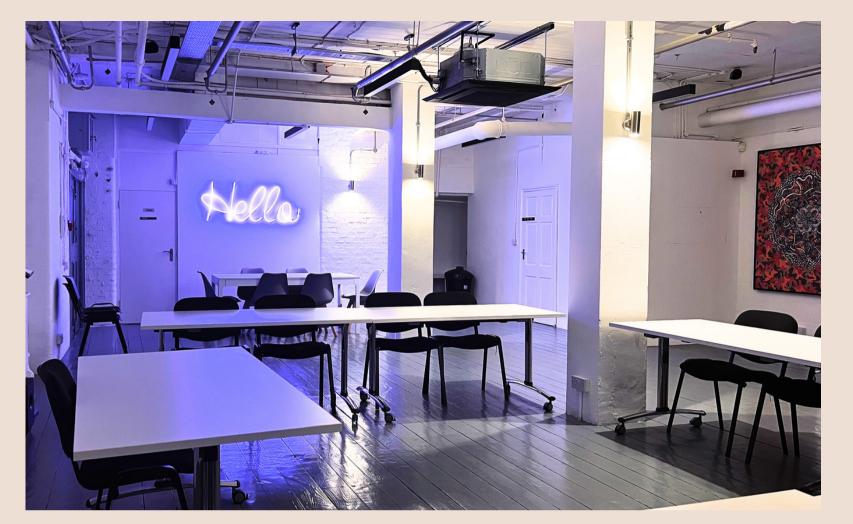

## **Z4 - THE LOUNGE**

12+ SEATED
PROJECTOR
2.4M CINEMA SCREEN
SURROUND SOUND
KITCHEN INCL. CUTLERY AND GLASSES

40+ SEATED
PROJECTOR
3M CINEMA SCREEN
SURROUND SOUND
KITCHEN INCL. CUTLERY AND GLASSES

Z5 THE WHITE ROOM