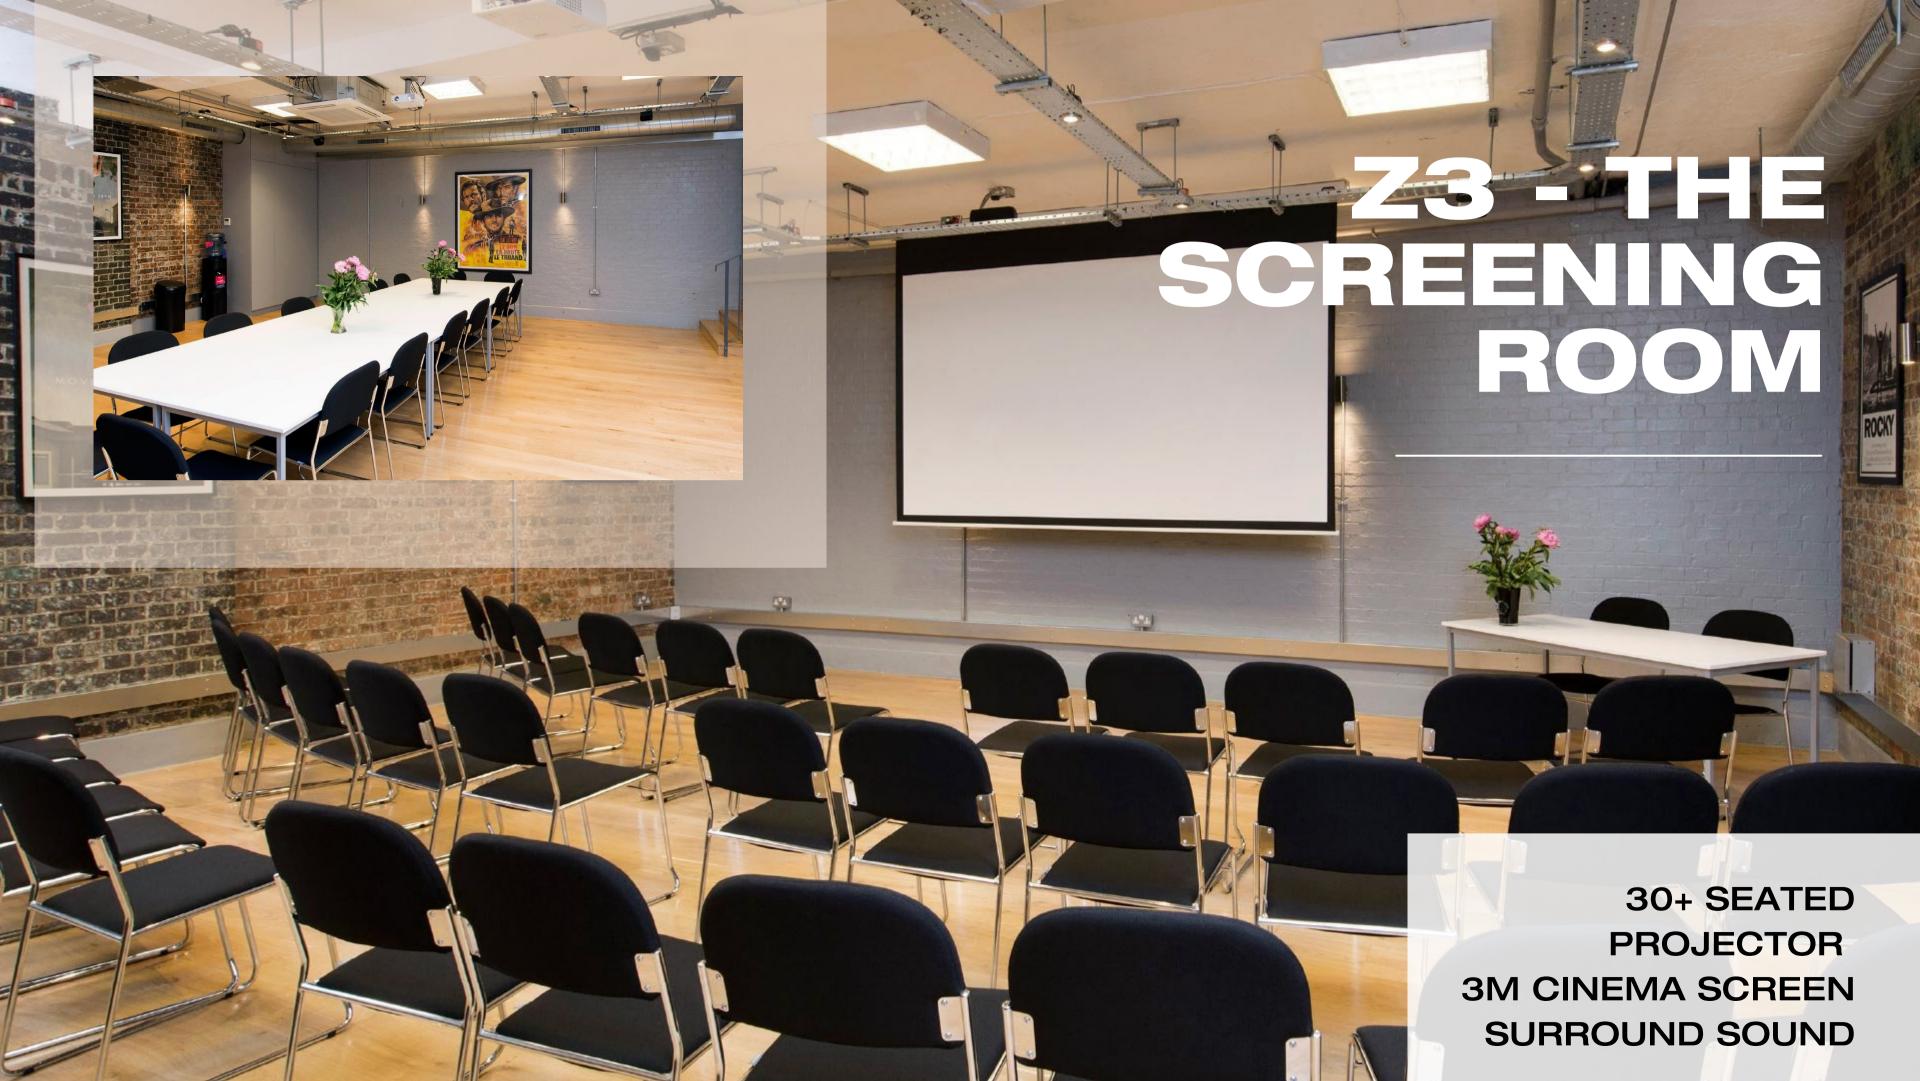

## **Z4 - THE LOUNGE**

12+ SEATED
PROJECTOR
2.4M CINEMA SCREEN
SURROUND SOUND
KITCHEN INCL. CUTLERY AND GLASSES

40+ SEATED
PROJECTOR
3M CINEMA SCREEN
SURROUND SOUND
KITCHEN INCL. CUTLERY AND GLASSES

Z5 THE WHITE ROOM