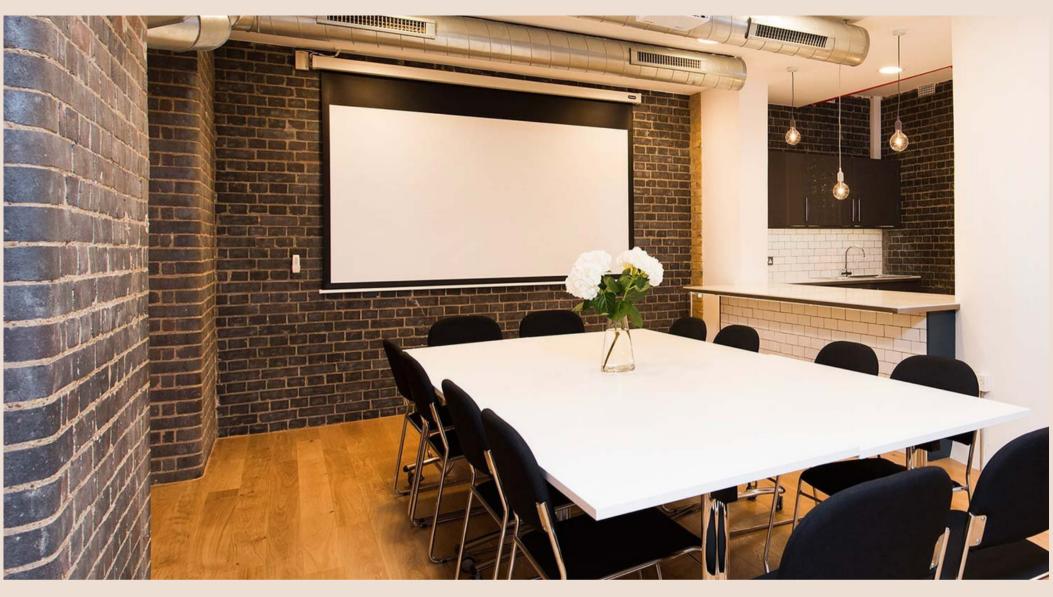

## **Z4 - THE LOUNGE**

12+ SEATED
PROJECTOR
2.4M CINEMA SCREEN
SURROUND SOUND
KITCHEN INCL. CUTLERY AND GLASSES

40+ SEATED
PROJECTOR
3M CINEMA SCREEN
SURROUND SOUND
KITCHEN INCL. CUTLERY AND GLASSES

Z5 THE WHITE ROOM