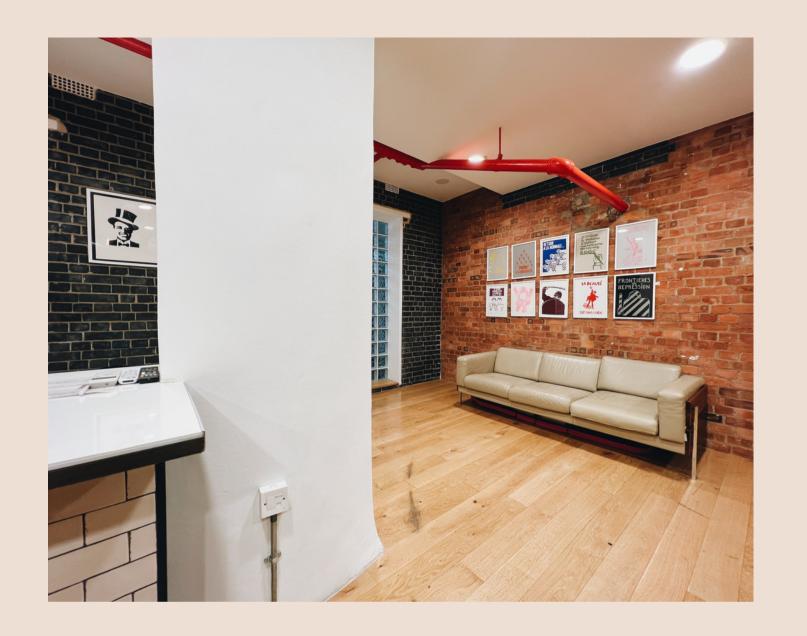

## **Z4 - THE LOUNGE**

12+ SEATED
PROJECTOR
2.4M CINEMA SCREEN
SURROUND SOUND
KITCHEN INCL. CUTLERY AND GLASSES

40+ SEATED
PROJECTOR
3M CINEMA SCREEN
SURROUND SOUND
KITCHEN INCL. CUTLERY AND GLASSES

Z5 THE WHITE ROOM