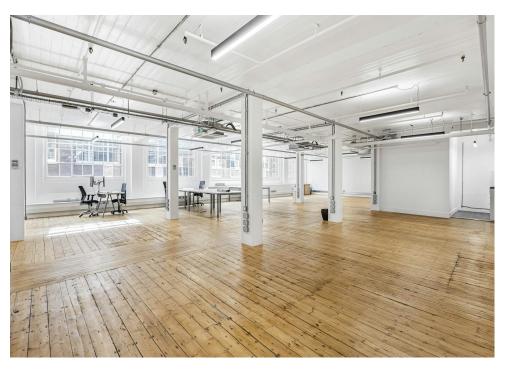

# **Description**

The office unit has recently been refurbished including new AC, new lighting and kitchen area. There is also a large crital style glazed meeting room with the remainder of the space being open plan.

Situated on the second floor of this converted Victorian warehouse building and with an abundance of character including large windows running the entire length of one side, timber floors, exposed brickwork and excellent floor-to-ceiling heights.

### **Key points**

- Second floor 3,364 square feet
- Air conditioning
- Crital style meeting room
- Excellent on site facilities such as coffee shop, meeting rooms and cafe
- Open plan workspace
- Kitchenette
- Cycle storage
- Lots of features, timber flooring, exposed brickwork etc