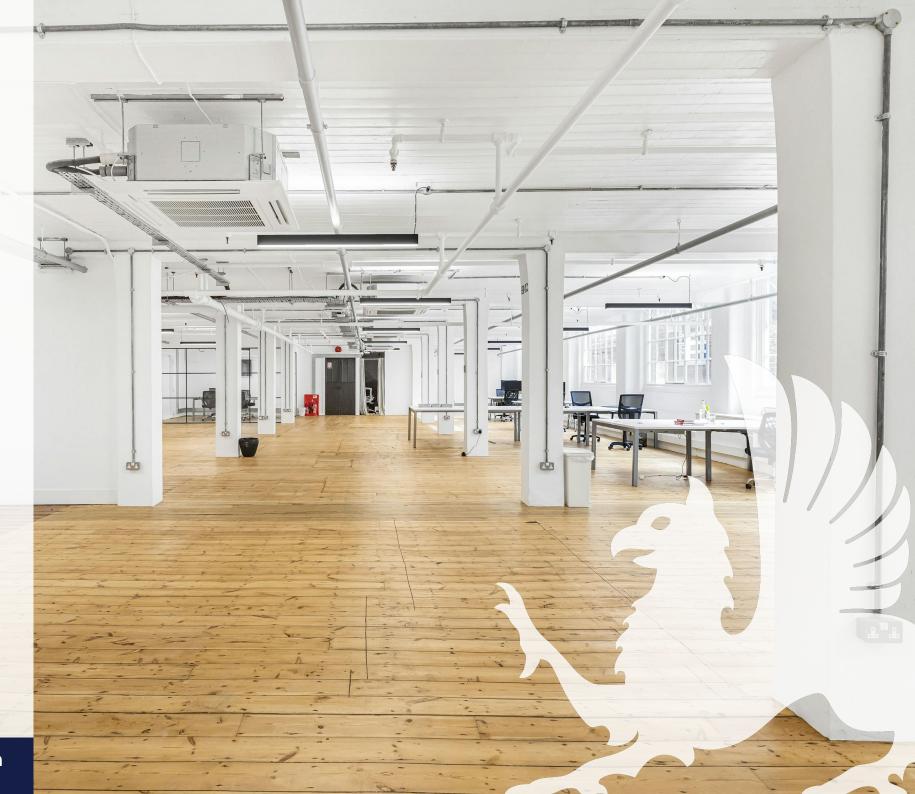

# **Description**

The office unit has recently been refurbished including new AC, new lighting and kitchen area. There is also a large crital style glazed meeting room with the remainder of the space being open plan.

Situated on the second floor of this converted Victorian warehouse building and with an abundance of character including large windows running the entire length of one side, timber floors, exposed brickwork and excellent floor-to-ceiling heights.

### **Key points**

- Second floor 3,364 square feet
- Air conditioning
- Crital style meeting room
- Excellent on site facilities such as coffee shop, meeting rooms and cafe
- Open plan workspace
- Kitchenette
- Cycle storage
- Lots of features, timber flooring, exposed brickwork etc