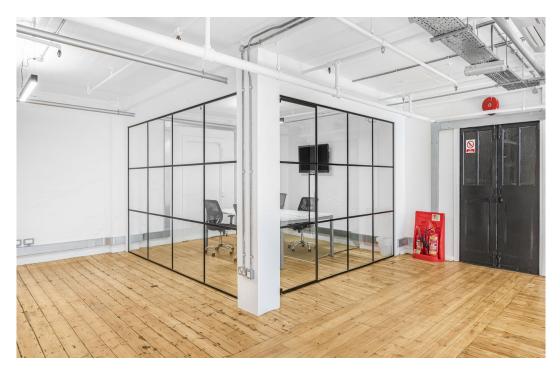

# **Description**

The office unit has recently been refurbished including new AC, new lighting and kitchen area. There is also a large crital style glazed meeting room with the remainder of the space being open plan.

### **Key points**

- Second floor 3,364 square feet
- Air conditioning
- Crital style meeting room
- Excellent on site facilities such as coffee shop, meeting rooms and cafe
- Open plan workspace
- Kitchenette
- Cycle storage
- Lots of features, timber flooring, exposed brickwork etc