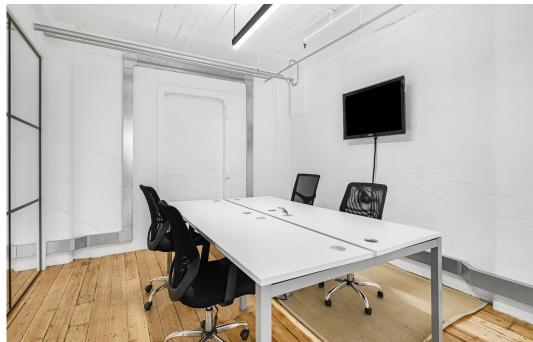

# **Description**

The office unit has recently been refurbished including new AC, new lighting and kitchen area. There is also a large crital style glazed meeting room with the remainder of the space being open plan.

### **Key points**

- Second floor 3,364 square feet
- Air conditioning
- Crital style meeting room
- Excellent on site facilities such as coffee shop, meeting rooms and cafe
- Open plan workspace
- Kitchenette
- Cycle storage
- Lots of features, timber flooring, exposed brickwork etc