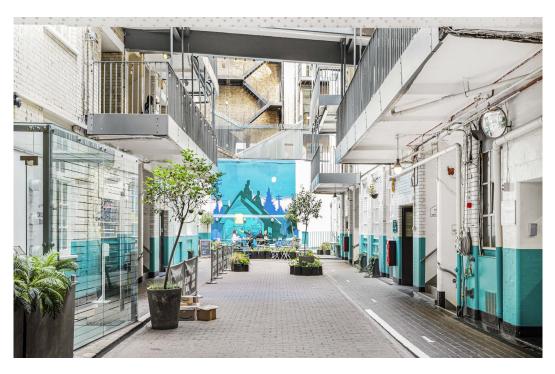

#### Location

Zetland House is a unique and striking property, situated in the heart of Shoreditch. The building was originally a print works for The Bank of England printing banknotes, stamps and bonds. More recently it was a home for street artist and screen printer Banksy.

### **Key points**

- Second floor 3,364 square feet
- Air conditioning
- Crital style meeting room
- Excellent on site facilities such as coffee shop, meeting rooms and cafe
- Open plan workspace
- Kitchenette
- Cycle storage
- Lots of features, timber flooring, exposed brickwork etc