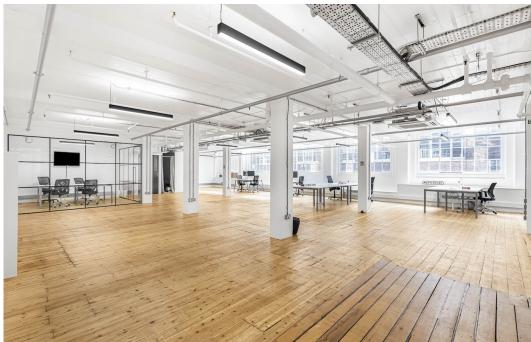

# **Description**

The office unit has recently been refurbished including new AC, new lighting and kitchen area. There is also a large crital style glazed meeting room with the remainder of the space being open plan.

Situated on the second floor of this converted Victorian warehouse building and with an abundance of character including large windows running the entire length of one side, timber floors, exposed brickwork and excellent floor-to-ceiling heights.

### **Key points**

- Second floor 3,364 square feet
- Air conditioning
- Crital style meeting room
- Excellent on site facilities such as coffee shop, meeting rooms and cafe
- Open plan workspace
- Kitchenette
- Cycle storage
- Lots of features, timber flooring, exposed brickwork etc