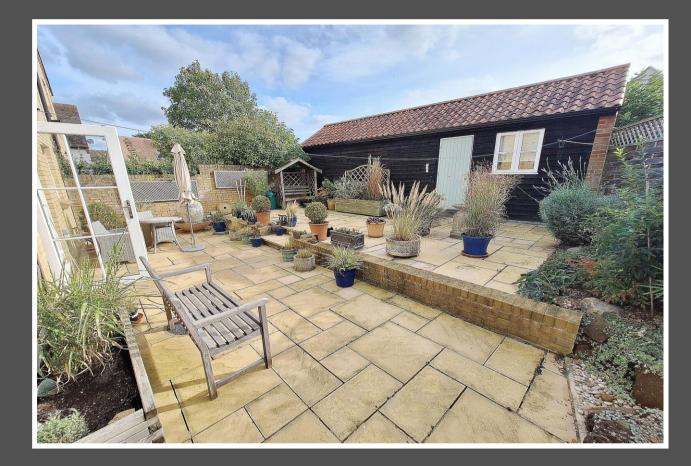

## 1d West End Road, Silsoe, Bedfordshire, MK45 4DU

A charming three bedroom semi detached home situated in the heart of this popular village. Upon entering, you'll find a well-though out layout that includes a downstairs cloakroom, living room and a farmhouse-style kitchen/diner with French doors that open up to the rear garden. Heading upstairs, you'll discover three bedrooms including the main one with built in wardrobes and an ensuite shower room. There is also a family bathroom. Outside a low maintenance rear garden, perfect for outdoor relaxation. Additionally, there is an outbuilding with light and power and off-road parking that is secured by a gate.