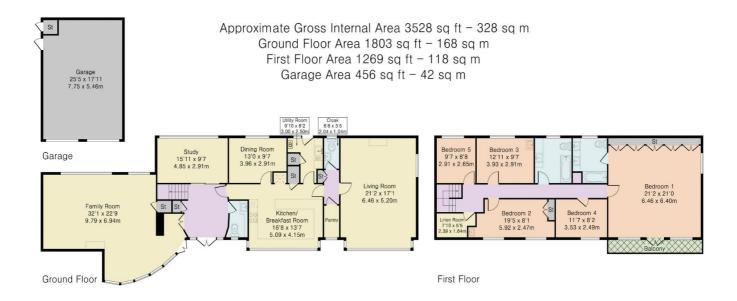

#### **ACCOMMODATION**

ENTRANCE HALLWAY
FAMILY ROOM
STUDY
DINING ROOM
KITCHEN/BREAKFAST ROOM
UTILITY ROOM
PANTRY
LIVING ROOM
2 GROUND FLOOR CLOAKROOMS
FIRST FLOOR

5 BEDROOMS - ONE WITH EN SUITE AND BALCONY LINEN ROOM DOUBLE GARAGE THREE QUARTERS OF AN ACRE REAR GARDEN