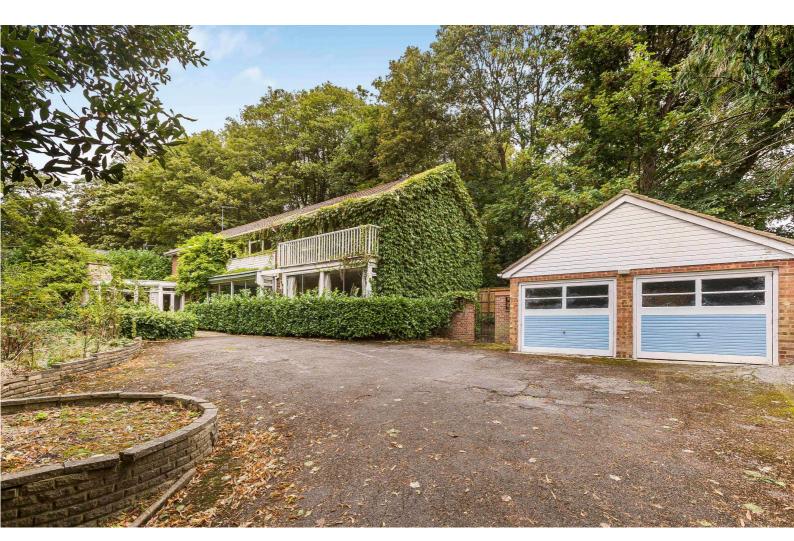

# \*\* AVAILABLE IMMEDIATELY\*\* \*\* UNFURNISHED\*\*

Available to let on a short term period (6 months) is this extremely spacious 5 bedroom detached home. Set back on this secluded plot of around  $\frac{3}{4}$  of an acre. Would suit someone mid-way through moving or doing a refurbishment.

- AVAILABLE IMMEDIATELY
- UNFURNISHED
- 6 MONTH LET
- 5 BEDROOM DETACHED HOME
- SPACIOUS
- DOUBLE GARAGE
- SECLUDED PLOT

#### **DESCRIPTION**

\*\* AVAILABLE IMMEDIATELY\*\* \*\* UNFURNISHED\*\*

Available to let on a short term period (6 months) is this extremely spacious 5 bedroom detached home. Set back on this secluded plot of around ¾ of an acre. Would suit someone mid-way through moving or doing a refurbishment.

#### **ACCOMMODATION**

ENTRANCE HALLWAY
FAMILY ROOM
STUDY
DINING ROOM
KITCHEN/BREAKFAST ROOM
UTILITY ROOM
PANTRY
LIVING ROOM
2 GROUND FLOOR CLOAKROOMS
FIRST FLOOR

5 BEDROOMS - ONE WITH EN SUITE AND BALCONY LINEN ROOM DOUBLE GARAGE THREE QUARTERS OF AN ACRE REAR GARDEN