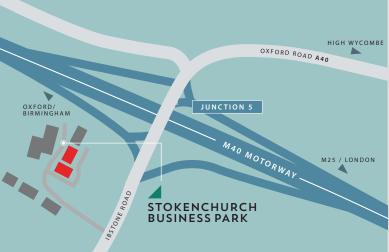

## Location

Stokenchurch is located at junction 5 of the M40 motorway. A variety of local shops, takeaways, hotel & public houses are available nearby and High Wycombe town centre is just 6 miles away via the M40 or A40.

Main line railway services are available from High Wycombe to London Marylebone (27 mins). Alternatively, main line services to Marylebone are available from Thame.