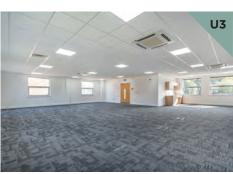

owner-occupier or investor to reconfigure the accommodation to suit their own particular needs.

Currently the accommodation has been left with a range of open plan and cellular designed office spaces which benefit from excellent natural light, air conditioning, raised floors, carpeting, suspended ceilings and kitchenette.

 Unit 3
 sq ft
 sq m

 Ground floor
 1,324
 123.0

 First floor
 1,324
 123.0

 Total
 2,648
 246.0

11 car spaces incl. 1 disabled