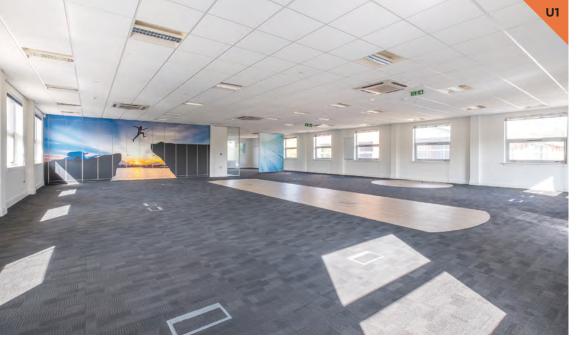

owner-occupier or investor to reconfigure the accommodation to suit their own particular needs.

Currently the accommodation has been left with a range of open plan and cellular designed office spaces which benefit from excellent natural light, air conditioning, raised floors, carpeting, suspended ceilings and kitchenette.

# Accommodation (Net Internal Area)

The accommodation comprises of the following:

| Unit 1             | sq ft        | sq m  |
|--------------------|--------------|-------|
| Ground floor       | 2,619        | 243.3 |
| First floor        | 2,619        | 243.3 |
| Total              | 5,238        | 486.6 |
| 20 car spaces incl | . 1 disabled |       |