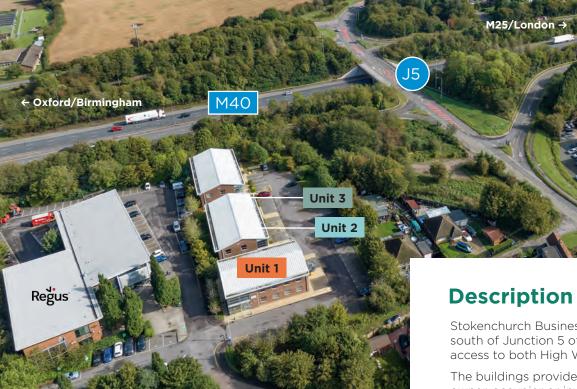

# UNITS 1,2&3 STOKENCHURCH BUSINESS PARK

Stokenchurch Business Park is situated just to the

south of Junction 5 of the M40 providing excellent access to both High Wycombe and Oxford. The buildings provide an opportunity for an

Excellent parking is included with each building.