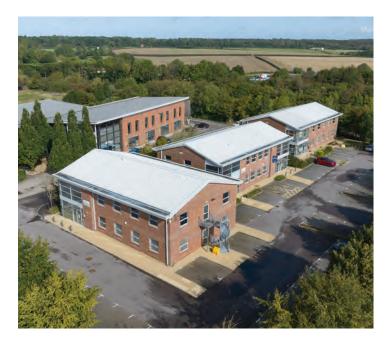

# UNITS 1,2&3 STOKENCHURCH BUSINESS PARK

Stokenchurch Business Park is situated just to the

south of Junction 5 of the M40 providing excellent access to both High Wycombe and Oxford. The buildings provide an opportunity for an

owner-occupier or investor to reconfigure the accommodation to suit their own particular needs.

Currently the accommodation has been left with a range of open plan and cellular designed office spaces which benefit from excellent natural light, air conditioning, raised floors, carpeting, suspended ceilings and kitchenette.

Excellent parking is included with each building.