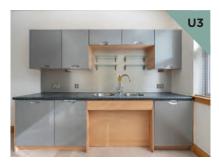

owner-occupier or investor to reconfigure the accommodation to suit their own particular needs.

Currently the accommodation has been left with a range of open plan and cellular designed office spaces which benefit from excellent natural light, air conditioning, raised floors, carpeting, suspended ceilings and kitchenette.

 Unit 3
 sq ft
 sq m

 Ground floor
 1,324
 123.0

 First floor
 1,324
 123.0

 Total
 2,648
 246.0

11 car spaces incl. 1 disabled