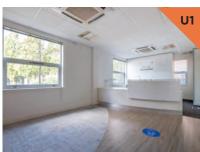

owner-occupier or investor to reconfigure the accommodation to suit their own particular needs.

Currently the accommodation has been left with a range of open plan and cellular designed office spaces which benefit from excellent natural light, air conditioning, raised floors, carpeting, suspended ceilings and kitchenette.

# Accommodation (Net Internal Area)

The accommodation comprises of the following:

| Unit 1             | sq ft        | sq m  |
|--------------------|--------------|-------|
| Ground floor       | 2,619        | 243.3 |
| First floor        | 2,619        | 243.3 |
| Total              | 5,238        | 486.6 |
| 20 car spaces incl | . 1 disabled |       |