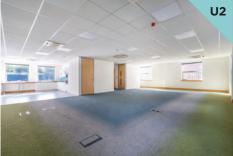

owner-occupier or investor to reconfigure the accommodation to suit their own particular needs.

Currently the accommodation has been left with a range of open plan and cellular designed office spaces which benefit from excellent natural light, air conditioning, raised floors, carpeting, suspended ceilings and kitchenette.

| Unit 2                         | sq ft | sq m  |
|--------------------------------|-------|-------|
| Ground floor                   | 1,325 | 123.1 |
| First floor                    | 1,325 | 123.1 |
| Total                          | 2,650 | 246.2 |
| 11 car spaces incl. 1 disabled |       |       |