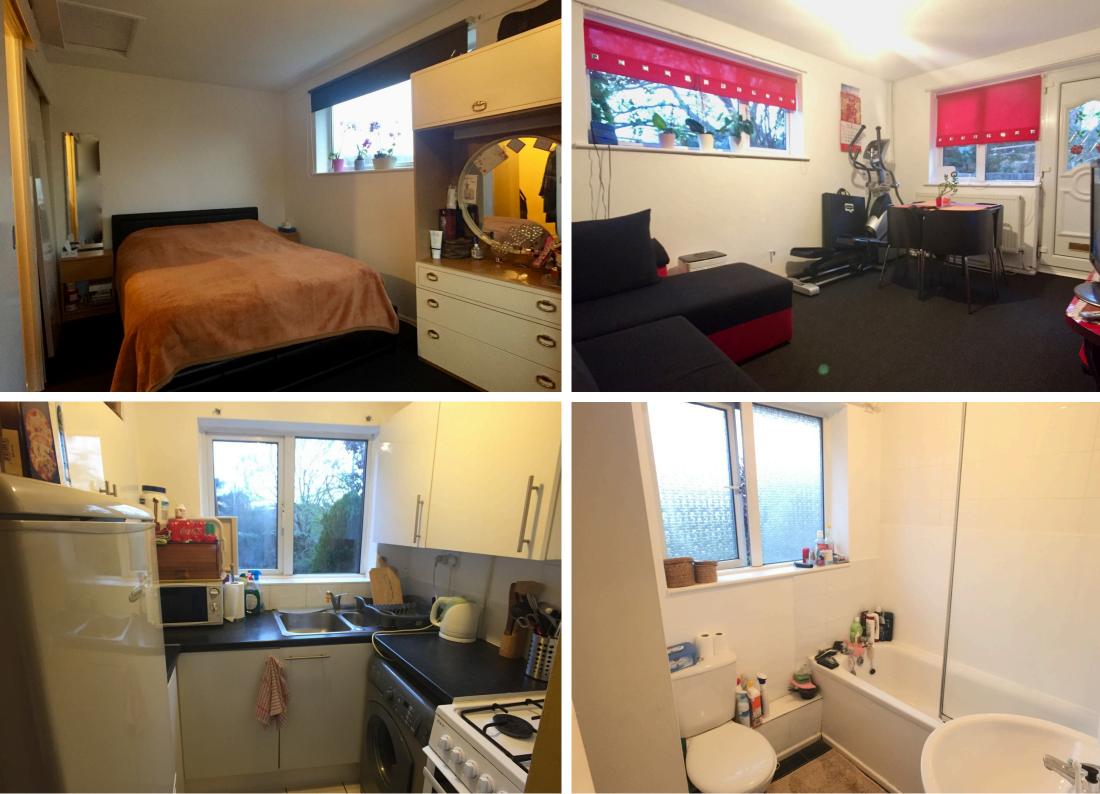

The property comprises an entrance hall, and kitchen with appliances to include a washing machine, fridge, freezer, cooker, hob & extractor. The living room with spiral staircase to the first floor, and a bathroom with a shower over a bath.