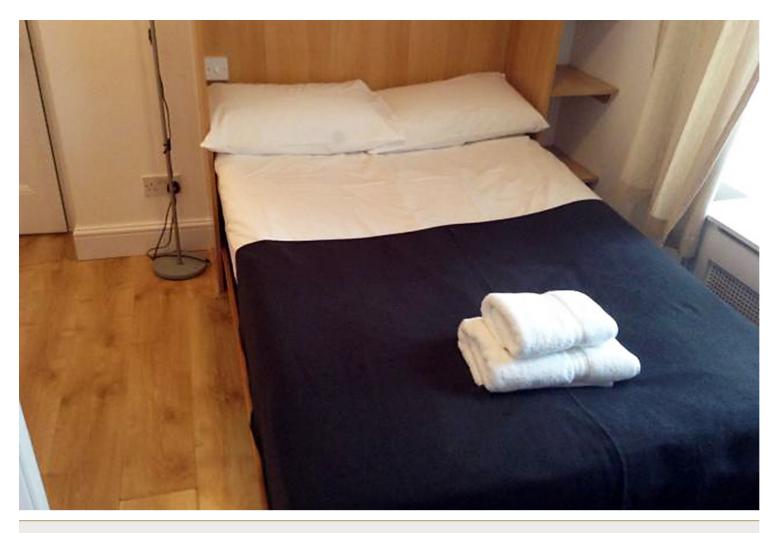

### FULHAM PALACE ROAD, HAMMERSMITH, LONDON W6 £335 PW

ALL BILLS INCLUDED - A modern studio apartment located on the lower ground floor of a beautiful period property in Hammersmith, London W6. The property comprises a comfortable single bed and an en-suite tiled bathroom with a power shower and heated towel rail. There is a sizeable kitchenette with access to a full shared kitchen within the property. The studio is fully furnished with laminate wood effect flooring and is inclusive of a free digital TV, free selected SKY TV channels, and free fiber optic Wi-Fi. Tenants benefit from secure bicycle storage, CCTV, and video entry phone in the building, as well as access to a communal garden and a spacious communal living area. The rent is inclusive of electricity, water, central heating, and council tax.The property is conveniently located only a short stroll away from Hammersmith Underground Station (Piccadilly, District, Hammersmith & City, and Circle Lines) providing easy access to the rest of London. Fulham, the Thames River, Charing Cross, and Imperial College are also close by. This pad is perfect for students or young professionals![...]