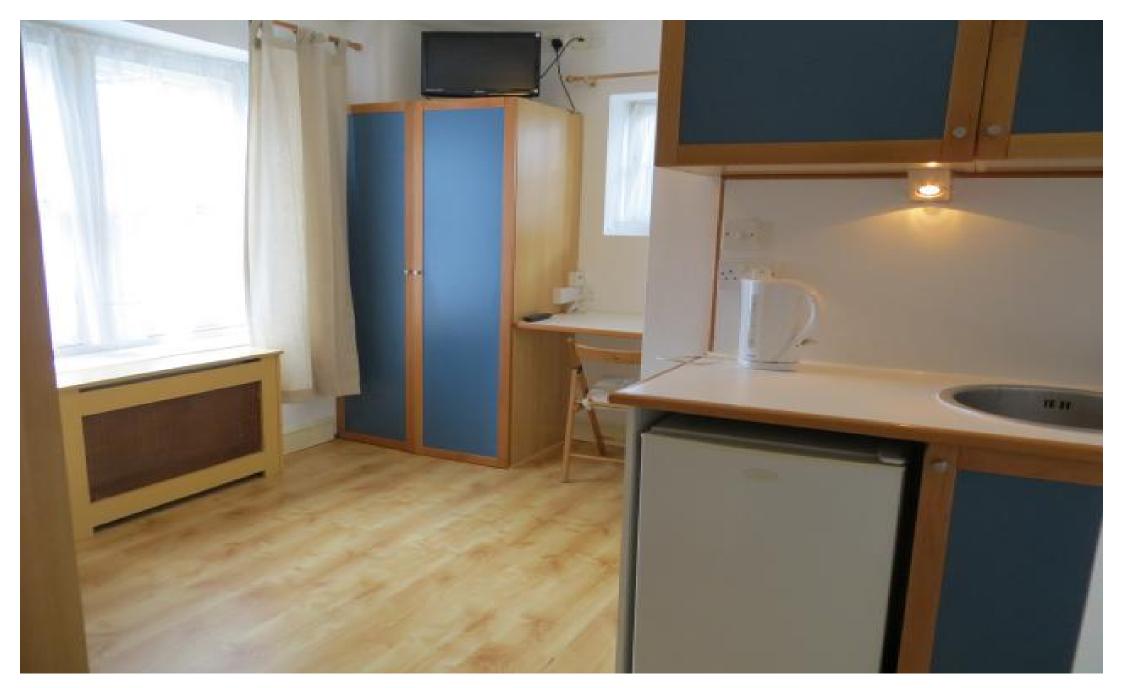

### FULHAM PALACE ROAD, HAMMERSMITH, LONDON W6 £335 PW

ALL BILLS INCLUDED - A modern studio apartment located on the lower ground floor of a beautiful period property in Hammersmith, London W6. The property comprises a comfortable single bed and an en-suite tiled bathroom with a power shower and heated towel rail. There is a sizeable kitchenette with access to a full shared kitchen within the property. The studio is fully furnished with laminate wood effect flooring and is inclusive of a free digital TV, free selected SKY TV channels, and free fiber optic Wi-Fi. Tenants benefit from secure bicycle storage, CCTV, and video entry phone in the building, as well as access to a communal garden and a spacious communal living area. The rent is inclusive of electricity, water, central heating, and council tax.The property is conveniently located only a short stroll away from Hammersmith Underground Station (Piccadilly, District, Hammersmith & City, and Circle Lines) providing easy access to the rest of London. Fulham, the Thames River, Charing Cross, and Imperial College are also close by. This pad is perfect for students or young professionals![...]