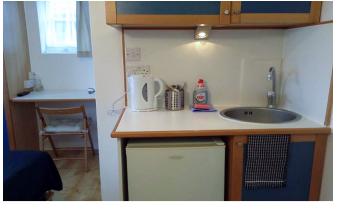

### FULHAM PALACE ROAD, HAMMERSMITH, LONDON W6 £335 PW

ALL BILLS INCLUDED - A modern studio apartment located on the lower ground floor of a beautiful period property in Hammersmith, London W6. The property comprises a comfortable single bed and an en-suite tiled bathroom with a power shower and heated towel rail. There is a sizeable kitchenette with access to a full shared kitchen within the property. The studio is fully furnished with laminate wood effect flooring and is inclusive of a free digital TV, free selected SKY TV channels, and free fiber optic Wi-Fi. Tenants benefit from secure bicycle storage, CCTV, and video entry phone in the building, as well as access to a communal garden and a spacious communal living area. The rent is inclusive of electricity, water, central heating, and council tax.The property is conveniently located only a short stroll away from Hammersmith Underground Station (Piccadilly, District, Hammersmith & City, and Circle Lines) providing easy access to the rest of London. Fulham, the Thames River, Charing Cross, and Imperial College are also close by. This pad is perfect for students or young professionals![...]