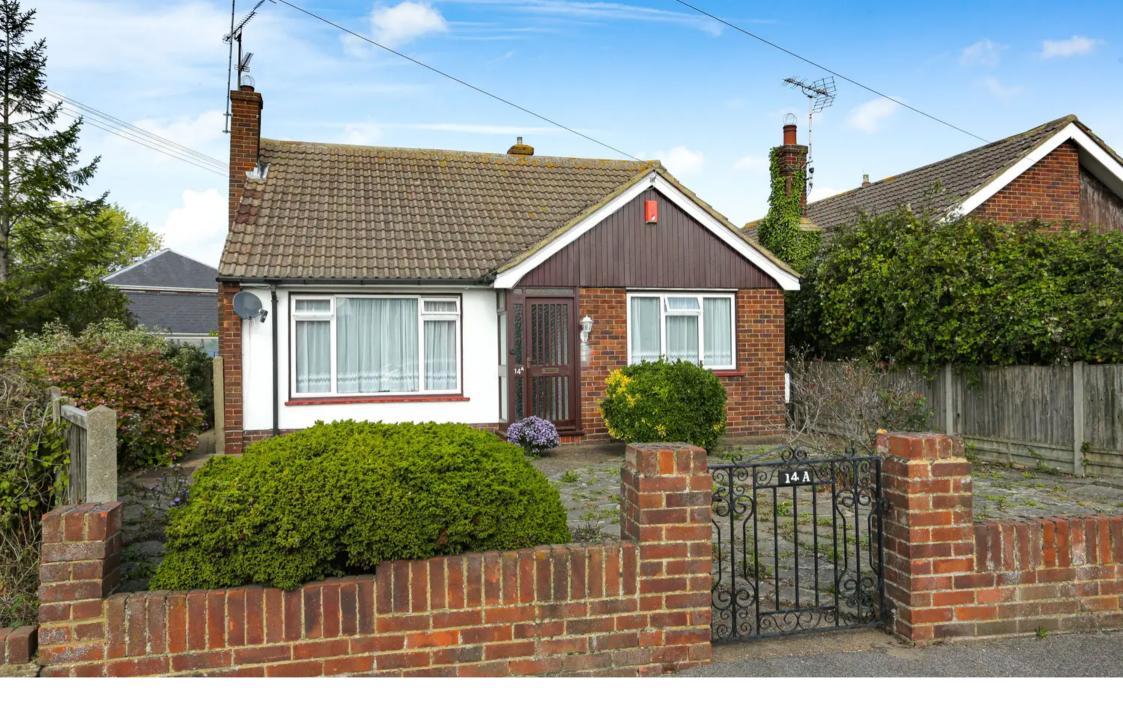

# 14a Greenhill Road

Herne Bay, Herne Bay

CHAIN FREE TWO BEDROOM DETACHED BUNGALOW WITH GARAGE A GENEROUSLY SIZE GARDEN...

Miles and Barr are excited to present to the market this Two bedroom detached bungalow located on the popular location of Greenhill Road, Herne Bay. Internally you enter into central hallway, with large light and airy lounge to the front, two well-proportioned bedrooms, separate W/C and bathroom, with fitted kitchen to the rear with ample space for breakfast table.

The home is bolstered by a large front and rear garden, with the front being paved and the rear mostly laid to lawn, with access into the garage at the back of the home. The area is close to shops, transport links and schools and offers lots of potential. The bungalow is to be sold with NO ONWARD CHAIN. Please contact Sole agents Miles and Barr for more information or to organise your personal viewing appointment today.