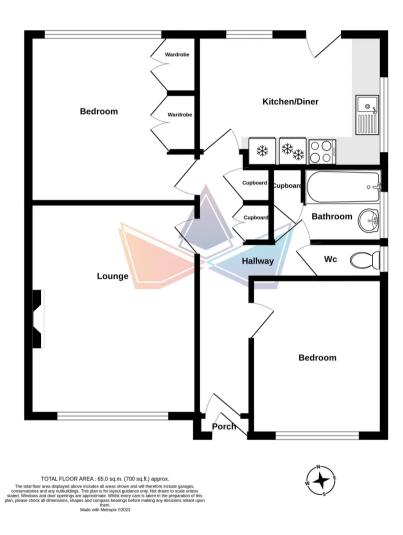

# Lounge

15' 1" x 12' 0" (4.60m x 3.66m)

## Bedroom

11' 2" x 9' 5" (3.41m x 2.86m)

#### Wc

4' 9" x 2' 6" (1.44m x 0.77m)

## Bathroom

7' 10" x 5' 4" (2.38m x 1.62m)

## Bedroom

12' 0" x 11' 11" (3.65m x 3.62m)

## Kitchen

13' 4" x 9' 5" (4.07m x 2.86m)

#### GROUND FLOOR 65.0 sq.m. (700 sq.ft.) approx.