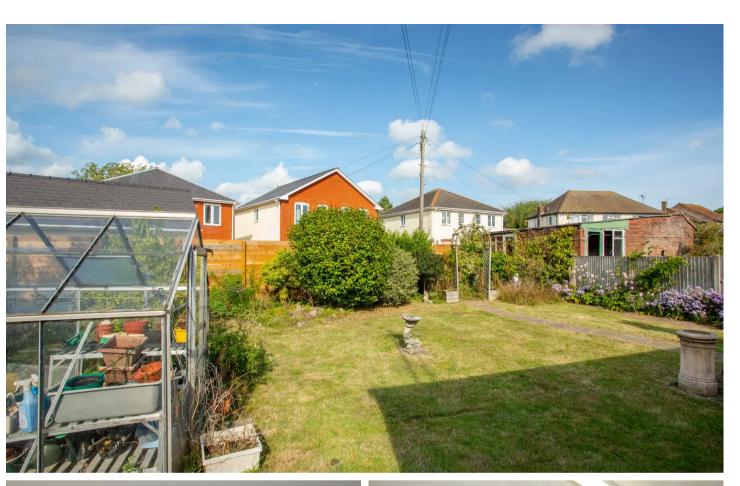

The home is bolstered by a large front and rear garden, with the front being paved and the rear mostly laid to lawn, with access into the garage at the back of the home. The area is close to shops, transport links and schools and offers lots of potential. The bungalow is to be sold with NO ONWARD CHAIN. Please contact Sole agents Miles and Barr for more information or to organise your personal viewing appointment today.