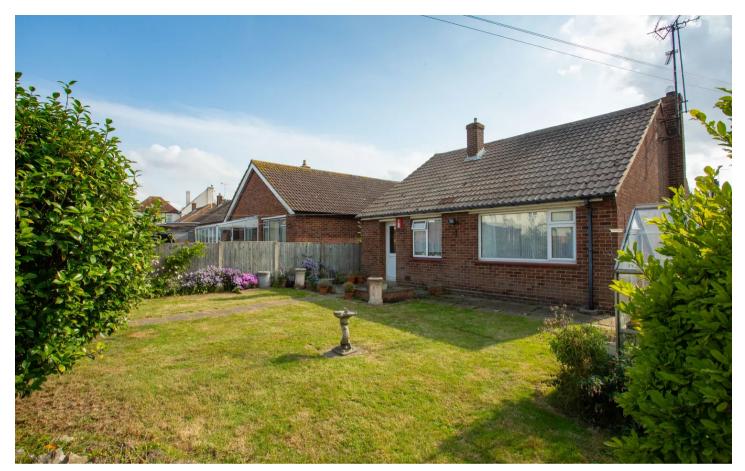

# 14a Greenhill Road

Herne Bay, Herne Bay

CHAIN FREE TWO BEDROOM DETACHED BUNGALOW WITH GARAGE A GENEROUSLY SIZE GARDEN...

Miles and Barr are excited to present to the market this Two bedroom detached bungalow located on the popular location of Greenhill Road, Herne Bay. Internally you enter into central hallway, with large light and airy lounge to the front, two well-proportioned bedrooms, separate W/C and bathroom, with fitted kitchen to the rear with ample space for breakfast table.

The home is bolstered by a large front and rear garden, with the front being paved and the rear mostly laid to lawn, with access into the garage at the back of the home. The area is close to shops, transport links and schools and offers lots of potential. The bungalow is to be sold with NO ONWARD CHAIN. Please contact Sole agents Miles and Barr for more information or to organise your personal viewing appointment today.