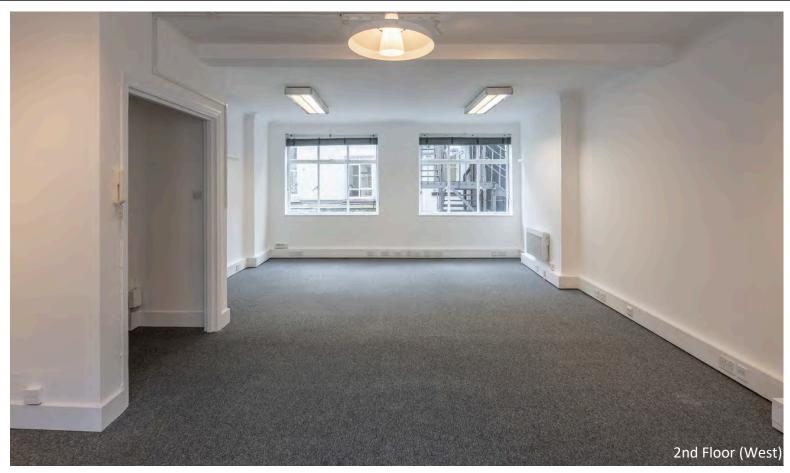

# **FLOOR PLANS**

Not to scale.

Second Floor (West) 500 SQFT / 46 SQM

Third Floor (West) 510 SQFT / 47 SQM

#### **DESCRIPTION**

All floors in the building benefit from an open plan space, excellent natural light, perimeter trunking throughout, strip lighting, wall mounted radiators, passenger lift, 24 hour access, entry phone system and communal WC's.

### **FINANCIALS**

| Area                                 | 2nd (West)       | 3rd (East) | 4th (West) | Total   |
|--------------------------------------|------------------|------------|------------|---------|
| Size (sq.ft.)                        | 500              | 600        | 450        | 1,550   |
| Quoting Rent (p.a.) excl.            | £29,250          | £35,100    | £26,325    | £90,675 |
| Rates Payable<br>(p.a.)              | £12,101          | £15,095    | £11,228    | £28,324 |
| Service Charge (p.a.)                | Upon Application |            |            |         |
| Estimated<br>Occupancy Cost<br>(p.a) | £41,351          | £50,195    | £37,553    | £28,099 |