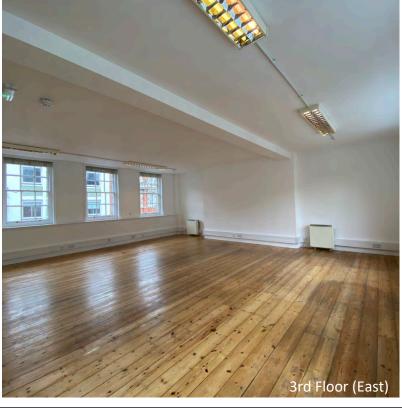

#### **DESCRIPTION**

All floors in the building benefit from an open plan space, excellent natural light, perimeter trunking throughout, strip lighting, wall mounted radiators, passenger lift, 24 hour access, entry phone system and communal WC's.

### **FINANCIALS**

| Area                                 | 2nd (West)       | 3rd (East) | 4th (West) | Total   |
|--------------------------------------|------------------|------------|------------|---------|
| Size (sq.ft.)                        | 500              | 600        | 450        | 1,550   |
| Quoting Rent (p.a.) excl.            | £29,250          | £35,100    | £26,325    | £90,675 |
| Rates Payable<br>(p.a.)              | £12,101          | £15,095    | £11,228    | £28,324 |
| Service Charge (p.a.)                | Upon Application |            |            |         |
| Estimated<br>Occupancy Cost<br>(p.a) | £41,351          | £50,195    | £37,553    | £28,099 |

#### **AMENITIES**

- Open Plan
- Good Ceiling Height (2nd Floor West, 4th Floor West)
- Good Natural Light (2nd Floor West, 4th Floor West)
- Perimeter Trunking (2nd Floor West, 4th Floor
- Sash Windows (2nd Floor West)
- Own Kitchenette (3rd Floor East)
- Excellent Floor to Ceiling Height (3rd Floor East)
- Entry Phone (2nd Floor West, 4th Floor West)
- Wood Flooring (3rd Floor East)
- Refurbished Communal Areas (4th Floor West)
- LG 7 Lighting (4th Floor West)
- CAT 5 Cabling (4th Floor West)
- Original Wood Flooring (4th Floor West)
- Refurbished WC's (4th Floor West)
- 24 Hour Access