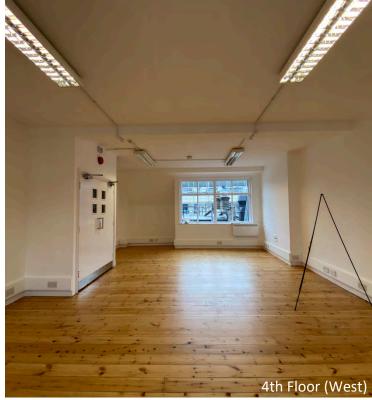

# **TO LET BRIGHT OPEN PLAN OFFICE SUITES**51-53 MARGARET STREET, LONDON W1W 8SQ

FROM 450 SQFT TO 1,550 SQFT.

#### **DESCRIPTION**

All floors in the building benefit from an open plan space, excellent natural light, perimeter trunking throughout, strip lighting, wall mounted radiators, passenger lift, 24 hour access, entry phone system and communal WC's.

#### **AMENITIES**

- Open Plan
- Good Ceiling Height (2nd Floor West, 4th Floor West)
- Good Natural Light (2nd Floor West, 4th Floor West)
- Perimeter Trunking (2nd Floor West, 4th Floor
- Sash Windows (2nd Floor West)
- Own Kitchenette (3rd Floor East)
- Excellent Floor to Ceiling Height (3rd Floor East)
- Entry Phone (2nd Floor West, 4th Floor West)
- Wood Flooring (3rd Floor East)
- Refurbished Communal Areas (4th Floor West)
- LG 7 Lighting (4th Floor West)
- CAT 5 Cabling (4th Floor West)
- Original Wood Flooring (4th Floor West)
- Refurbished WC's (4th Floor West)
- 24 Hour Access