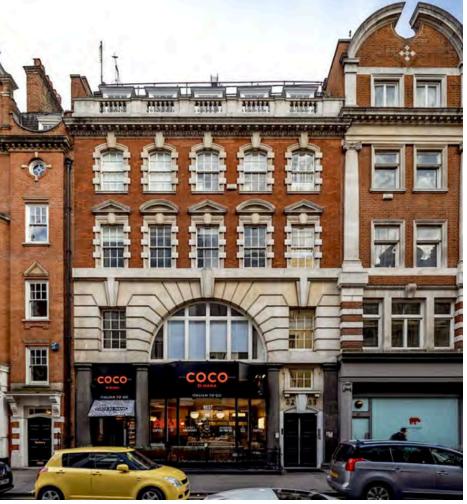

# **TO LET BRIGHT OPEN PLAN OFFICE SUITES**51-53 MARGARET STREET, LONDON W1W 8SQ

FROM 450 SQFT TO 1,550 SQFT.

# **LOCATION (GOOGLE MAPS LINK)**

Located on the south side of Margaret Street between Regent Street and Great Portland Street. The property is within minutes of Oxford Circus Underground Station and the numerous eateries and coffee shops that service this vibrant location.