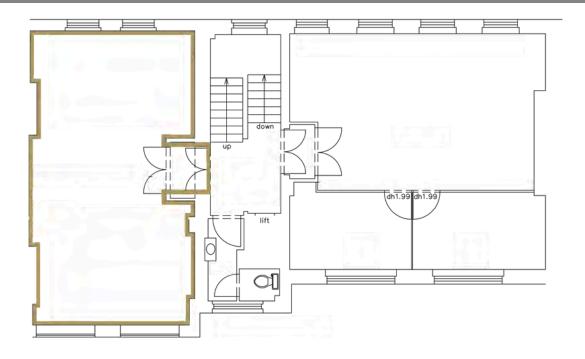

# **FLOOR PLANS**

Not to scale.

Second Floor (West) 500 SQFT / 46 SQM

Third Floor (West) 510 SQFT / 47 SQM