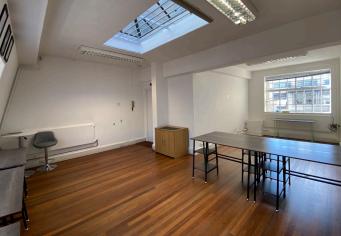

#### **DESCRIPTION**

Situated on the the 5th floor, this space features an inviting open-plan layout which is illuminated by abundance of natural light. This is afforded by unique skylights. The space further benefits from engineered timber flooring and perimeter trunking. There is strip lighting, wall mounted radiator on central boiler system, communal WC's and passenger lift.

#### **AMENITIES**

- Open Plan
- **Excellent Natural Light**
- Skylights
- **Wood Flooring**
- **Perimeter Trunking**
- Central Heating
- Entryphone
- Communal WC's
- Passenger Lift
- 24 Hour Access