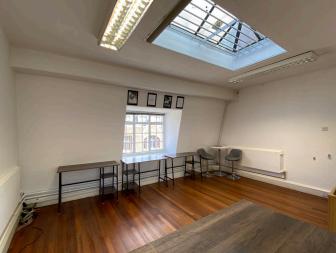

# **TO LET BRIGHT SKYLIGHT FEATURE OFFICE**65 Margaret Street, London, W1W 8SP

5th Floor – 350 SQ. FT. ( 32.52 SQ. M.)

#### **DESCRIPTION**

Situated on the the 5th floor, this space features an inviting open-plan layout which is illuminated by abundance of natural light. This is afforded by unique skylights. The space further benefits from engineered timber flooring and perimeter trunking. There is strip lighting, wall mounted radiator on central boiler system, communal WC's and passenger lift.

#### **AMENITIES**

- Open Plan
- **Excellent Natural Light**
- Skylights
- **Wood Flooring**
- **Perimeter Trunking**
- Central Heating
- Entryphone
- Communal WC's
- Passenger Lift
- 24 Hour Access