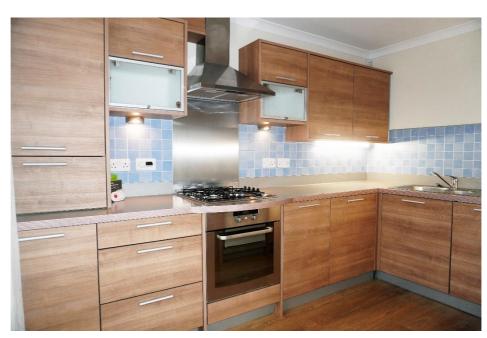

E.K. Business Park 14 Stroud Road East Kilbride G75 0YA

The kitchen includes the integrated electric oven, gas on glass hob and extractor, and has space for freestanding appliances.

E.K. Business Park 14 Stroud Road East Kilbride G75 0YA