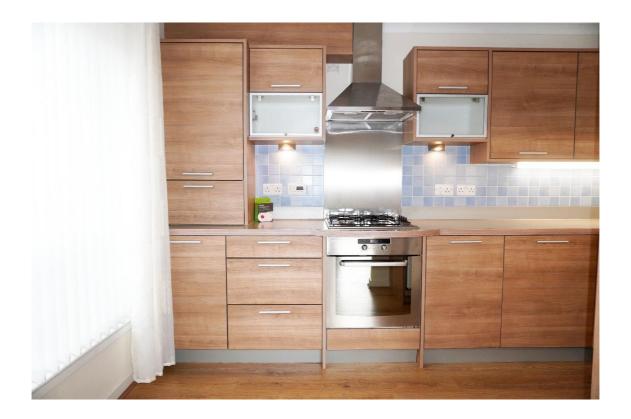

E.K. Business Park 14 Stroud Road East Kilbride G75 0YA

The kitchen includes the integrated electric oven, gas on glass hob and extractor, and has space for freestanding appliances.

E.K. Business Park 14 Stroud Road East Kilbride G75 0YA