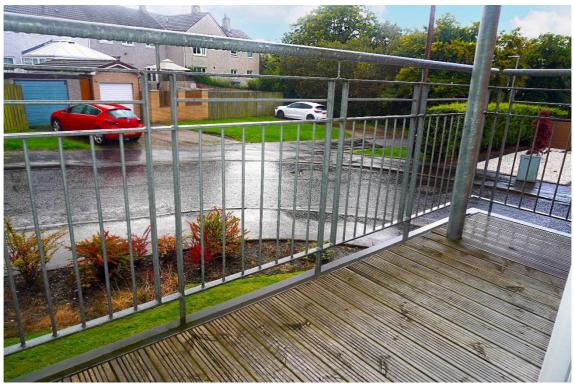

#### **Features**

appliances.

Ground floor Security entry

Private parking Sun balcony with open outlook

Carpeted communal stairway. Ensuite shower room

Open plan lounge/kitchen Stylish bathroom

Kitchen to include integrated Gas central heating & UPVC double-

The property is decorated in neutral tones, has gas central heating, UPVC double-glazing, security entry and private parking.