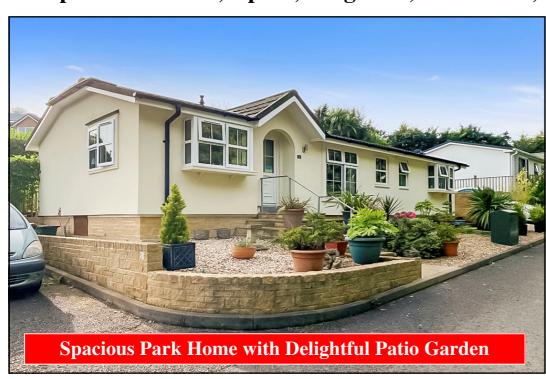

## 10 Upton Glen Park, Upton, Ringstead, Dorchester, Dorset. DT2 8NE

This drawing has been prepared for diagrammatic purpose only. Not to scale

#### 2 Bedroom Park Home approx 44' x 20'

Accommodation & approximate room dimensions:

- 'Wessex Orchard Cottage' approx 2010
- Entrance Lobby: Walk-in cloaks/boiler cupboard.
- Kitchen/Diner: approx 19'3" x 13'2" max. Range of floor and wall units. Built in high level oven and hob with cooker hood over (untested). Integrated dishwasher, washing machine and fridge/freezer (appliances untested).
- Lounge: approx 19'4" x 10'8". Feature fireplace. Double doors to garden.
- Inner Hall: Hatch to roof. Linen cupboard.
- Study: approx 6'7" x 4'4".
- Bedroom 1: approx 14'6" max x 9'2". Dressing area with fitted wardrobes having mirror fronted doors.
- En-Suite Shower Room: Shower cubicle. Pedestal wash basin & WC.
- Bedroom 2: approx 9'4" x 9'3". Recessed double wardrobe.
- Laundry/Bathroom: WC & Pedestal wash basin. (bath has been removed and currently used as a laundry)
- PVCu Double-Glazing.
- Gas Central Heating (system untested).
- Parking on Plot for 2 cars
- Garden with Patio Area. Garden Shed. Wonderful Views.
- Age Restriction 45+ Dogs Considered No Cats