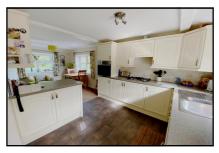

#### 2 Bedroom Park Home approx 44' x 20'

Accommodation & approximate room dimensions:

- 'Wessex Orchard Cottage' approx 2010
- Entrance Lobby: Walk-in cloaks/boiler cupboard.
- Kitchen/Diner: approx 19'3" x 13'2" max. Range of floor and wall units. Built in high level oven and hob with cooker hood over (untested). Integrated dishwasher, washing machine and fridge/freezer (appliances untested).
- Lounge: approx 19'4" x 10'8". Feature fireplace. Double doors to garden.
- Inner Hall: Hatch to roof. Linen cupboard.
- Study: approx 6'7" x 4'4".
- Bedroom 1: approx 14'6" max x 9'2". Dressing area with fitted wardrobes having mirror fronted doors.
- En-Suite Shower Room: Shower cubicle. Pedestal wash basin & WC.
- Bedroom 2: approx 9'4" x 9'3". Recessed double wardrobe.
- Laundry/Bathroom: WC & Pedestal wash basin. (bath has been removed and currently used as a laundry)
- PVCu Double-Glazing.
- Gas Central Heating (system untested).
- Parking on Plot for 2 cars
- Garden with Patio Area. Garden Shed. Wonderful Views.
- Age Restriction 45+ Dogs Considered No Cats