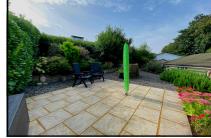

#### 2 Bedroom Park Home approx 44' x 20'

Accommodation & approximate room dimensions:

- 'Wessex Orchard Cottage' approx 2010
- Entrance Lobby: Walk-in cloaks/boiler cupboard.
- Kitchen/Diner: approx 19'3" x 13'2" max. Range of floor and wall units. Built in high level oven and hob with cooker hood over (untested). Integrated dishwasher, washing machine and fridge/freezer (appliances untested).
- Lounge: approx 19'4" x 10'8". Feature fireplace. Double doors to garden.
- Inner Hall: Hatch to roof. Linen cupboard.
- Study: approx 6'7" x 4'4".
- Bedroom 1: approx 14'6" max x 9'2". Dressing area with fitted wardrobes having mirror fronted doors.
- En-Suite Shower Room: Shower cubicle. Pedestal wash basin & WC.
- Bedroom 2: approx 9'4" x 9'3". Recessed double wardrobe.
- Laundry/Bathroom: WC & Pedestal wash basin. (bath has been removed and currently used as a laundry)
- PVCu Double-Glazing.
- Gas Central Heating (system untested).
- Parking on Plot for 2 cars
- Garden with Patio Area. Garden Shed. Wonderful Views.
- Age Restriction 45+ Dogs Considered No Cats

# Wonderful Countryside Park

Pitch Fee: approx £160.10 per month Subject to Annual Review Council Tax Band: 'B' Tenure

**Tenure: 1983 Mobile Homes Act Agreement** 