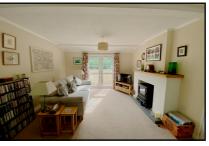

#### 2 Bedroom Park Home approx 44' x 20'

Accommodation & approximate room dimensions:

- 'Wessex Orchard Cottage' approx 2010
- Entrance Lobby: Walk-in cloaks/boiler cupboard.
- Kitchen/Diner: approx 19'3" x 13'2" max. Range of floor and wall units. Built in high level oven and hob with cooker hood over (untested). Integrated dishwasher, washing machine and fridge/freezer (appliances untested).
- Lounge: approx 19'4" x 10'8". Feature fireplace. Double doors to garden.
- Inner Hall: Hatch to roof. Linen cupboard.
- Study: approx 6'7" x 4'4".
- Bedroom 1: approx 14'6" max x 9'2". Dressing area with fitted wardrobes having mirror fronted doors.
- En-Suite Shower Room: Shower cubicle. Pedestal wash basin & WC.
- Bedroom 2: approx 9'4" x 9'3". Recessed double wardrobe.
- Laundry/Bathroom: WC & Pedestal wash basin. (bath has been removed and currently used as a laundry)
- PVCu Double-Glazing.
- Gas Central Heating (system untested).
- Parking on Plot for 2 cars
- Garden with Patio Area. Garden Shed. Wonderful Views.
- Age Restriction 45+ Dogs Considered No Cats