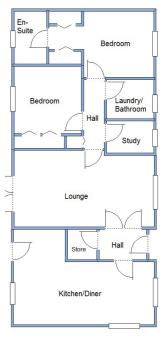

## 10 Upton Glen Park, Upton, Ringstead, Dorchester, Dorset. DT2 8NE

This drawing has been prepared for diagrammatic purpose only. Not to scale

#### 2 Bedroom Park Home approx 44' x 20'

Accommodation & approximate room dimensions:

- 'Wessex Orchard Cottage' approx 2010
- Entrance Lobby: Walk-in cloaks/boiler cupboard.
- Kitchen/Diner: approx 19'3" x 13'2" max. Range of floor and wall units. Built in high level oven and hob with cooker hood over (untested). Integrated dishwasher, washing machine and fridge/freezer (appliances untested).
- Lounge: approx 19'4" x 10'8". Feature fireplace. Double doors to garden.
- Inner Hall: Hatch to roof. Linen cupboard.
- Study: approx 6'7" x 4'4".
- Bedroom 1: approx 14'6" max x 9'2". Dressing area with fitted wardrobes having mirror fronted doors.
- En-Suite Shower Room: Shower cubicle. Pedestal wash basin & WC.
- Bedroom 2: approx 9'4" x 9'3". Recessed double wardrobe.
- Laundry/Bathroom: WC & Pedestal wash basin. (bath has been removed and currently used as a laundry)
- PVCu Double-Glazing.
- Gas Central Heating (system untested).
- Parking on Plot for 2 cars
- Garden with Patio Area. Garden Shed. Wonderful Views.
- Age Restriction 45+ Dogs Considered No Cats