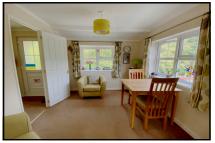

#### 2 Bedroom Park Home approx 44' x 20'

Accommodation & approximate room dimensions:

- 'Wessex Orchard Cottage' approx 2010
- Entrance Lobby: Walk-in cloaks/boiler cupboard.
- Kitchen/Diner: approx 19'3" x 13'2" max. Range of floor and wall units. Built in high level oven and hob with cooker hood over (untested). Integrated dishwasher, washing machine and fridge/freezer (appliances untested).
- Lounge: approx 19'4" x 10'8". Feature fireplace. Double doors to garden.
- Inner Hall: Hatch to roof. Linen cupboard.
- Study: approx 6'7" x 4'4".
- Bedroom 1: approx 14'6" max x 9'2". Dressing area with fitted wardrobes having mirror fronted doors.
- En-Suite Shower Room: Shower cubicle. Pedestal wash basin & WC.
- Bedroom 2: approx 9'4" x 9'3". Recessed double wardrobe.
- Laundry/Bathroom: WC & Pedestal wash basin. (bath has been removed and currently used as a laundry)
- PVCu Double-Glazing.
- Gas Central Heating (system untested).
- Parking on Plot for 2 cars
- Garden with Patio Area. Garden Shed. Wonderful Views.
- Age Restriction 45+ Dogs Considered No Cats