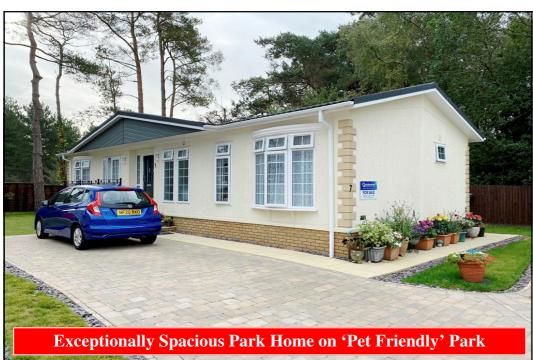

## 7 Tulip Close, New Forest Glades, Hurn, Christchurch, Dorset. BH23 6BZ

#### 2-Bedroom Park Home - approx 50' x 20'

Accommodation & approximate room dimensions:

- **Spacious Entrance Hall**
- Kitchen/Diner: approx 18'3" x 10'3" max. Range of floor and wall cupboards. Range style cooker with extractor over. Dishwasher. American fridge/freezer. Double doors to garden. Sky light windows.
- Utility Room: 5' x 9'2". Integrated washing machine & tumble dryer. Built-in Microwave. Boiler cupboard. Door to garden.
- Lounge: approx 18'3" x 10'7". Feature fireplace.
- Study: Fitted Desk Unit
- Bedroom 1: approx 11'4" x 9'2" PLUS superb Dressing Room with sky light window.
- **Luxury En-Suite Shower Room**
- Bedroom 2: approx 11'3" x 9'1" max.
- Superb Bathroom: Free standing slipper bath. Vanity wash basin & WC.
- Gas Central Heating (system untested).
- **PVCu Double-Glazing**
- Parking on Plot for 2 Cars
- Garden: Mainly laid to lawn.
- Age Restriction 45+ Pets Considered
- Newly developed Residential Park