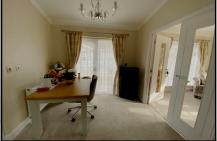

#### 2-Bedroom Park Home - approx 50' x 20'

Accommodation & approximate room dimensions:

- **Spacious Entrance Hall**
- Kitchen/Diner: approx 18'3" x 10'3" max. Range of floor and wall cupboards. Range style cooker with extractor over. Dishwasher. American fridge/freezer. Double doors to garden. Sky light windows.
- Utility Room: 5' x 9'2". Integrated washing machine & tumble dryer. Built-in Microwave. Boiler cupboard. Door to garden.
- Lounge: approx 18'3" x 10'7". Feature fireplace.
- Study: Fitted Desk Unit
- Bedroom 1: approx 11'4" x 9'2" PLUS superb Dressing Room with sky light window.
- **Luxury En-Suite Shower Room**
- Bedroom 2: approx 11'3" x 9'1" max.
- Superb Bathroom: Free standing slipper bath. Vanity wash basin & WC.
- Gas Central Heating (system untested).
- **PVCu Double-Glazing**
- Parking on Plot for 2 Cars
- Garden: Mainly laid to lawn.
- Age Restriction 45+ Pets Considered
- Newly developed Residential Park