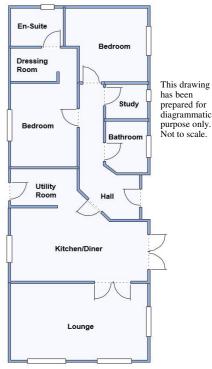

#### 2-Bedroom Park Home - approx 50' x 20'

Accommodation & approximate room dimensions:

- **Spacious Entrance Hall**
- Kitchen/Diner: approx 18'3" x 10'3" max. Range of floor and wall cupboards. Range style cooker with extractor over. Dishwasher. American fridge/freezer. Double doors to garden. Sky light windows.
- Utility Room: 5' x 9'2". Integrated washing machine & tumble dryer. Built-in Microwave. Boiler cupboard. Door to garden.
- Lounge: approx 18'3" x 10'7". Feature fireplace.
- Study: Fitted Desk Unit
- Bedroom 1: approx 11'4" x 9'2" PLUS superb Dressing Room with sky light window.
- **Luxury En-Suite Shower Room**
- Bedroom 2: approx 11'3" x 9'1" max.
- Superb Bathroom: Free standing slipper bath. Vanity wash basin & WC.
- Gas Central Heating (system untested).
- **PVCu Double-Glazing**
- Parking on Plot for 2 Cars
- Garden: Mainly laid to lawn.
- Age Restriction 45+ Pets Considered
- Newly developed Residential Park