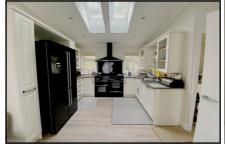

#### 2-Bedroom Park Home - approx 50' x 20'

Accommodation & approximate room dimensions:

- **Spacious Entrance Hall**
- Kitchen/Diner: approx 18'3" x 10'3" max. Range of floor and wall cupboards. Range style cooker with extractor over. Dishwasher. American fridge/freezer. Double doors to garden. Sky light windows.
- Utility Room: 5' x 9'2". Integrated washing machine & tumble dryer. Built-in Microwave. Boiler cupboard. Door to garden.
- Lounge: approx 18'3" x 10'7". Feature fireplace.
- Study: Fitted Desk Unit
- Bedroom 1: approx 11'4" x 9'2" PLUS superb Dressing Room with sky light window.
- **Luxury En-Suite Shower Room**
- Bedroom 2: approx 11'3" x 9'1" max.
- Superb Bathroom: Free standing slipper bath. Vanity wash basin & WC.
- Gas Central Heating (system untested).
- **PVCu Double-Glazing**
- Parking on Plot for 2 Cars
- Garden: Mainly laid to lawn.
- Age Restriction 45+ Pets Considered
- Newly developed Residential Park