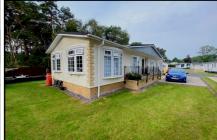

## 7 Tulip Close, New Forest Glades, Hurn, Christchurch, Dorset. BH23 6BZ

#### 2-Bedroom Park Home - approx 50' x 20'

Accommodation & approximate room dimensions:

- **Spacious Entrance Hall**
- Kitchen/Diner: approx 18'3" x 10'3" max. Range of floor and wall cupboards. Range style cooker with extractor over. Dishwasher. American fridge/freezer. Double doors to garden. Sky light windows.
- Utility Room: 5' x 9'2". Integrated washing machine & tumble dryer. Built-in Microwave. Boiler cupboard. Door to garden.
- Lounge: approx 18'3" x 10'7". Feature fireplace.
- Study: Fitted Desk Unit
- Bedroom 1: approx 11'4" x 9'2" PLUS superb Dressing Room with sky light window.
- **Luxury En-Suite Shower Room**
- Bedroom 2: approx 11'3" x 9'1" max.
- Superb Bathroom: Free standing slipper bath. Vanity wash basin & WC.
- Gas Central Heating (system untested).
- **PVCu Double-Glazing**
- Parking on Plot for 2 Cars
- Garden: Mainly laid to lawn.
- Age Restriction 45+ Pets Considered
- Newly developed Residential Park

# Omar 'Heritage' 2022

Pitch Fee: approx £271 pcm including Sewerage Subject to Annual Review Council Tax Band: 'A' Tenure: 1983 Mobile

**Tenure: 1983 Mobile Homes Act Agreement** 