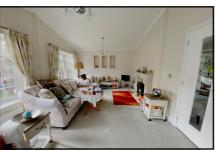

#### 2-Bedroom Park Home - approx 50' x 20'

Accommodation & approximate room dimensions:

- **Spacious Entrance Hall**
- Kitchen/Diner: approx 18'3" x 10'3" max. Range of floor and wall cupboards. Range style cooker with extractor over. Dishwasher. American fridge/freezer. Double doors to garden. Sky light windows.
- Utility Room: 5' x 9'2". Integrated washing machine & tumble dryer. Built-in Microwave. Boiler cupboard. Door to garden.
- Lounge: approx 18'3" x 10'7". Feature fireplace.
- Study: Fitted Desk Unit
- Bedroom 1: approx 11'4" x 9'2" PLUS superb Dressing Room with sky light window.
- **Luxury En-Suite Shower Room**
- Bedroom 2: approx 11'3" x 9'1" max.
- Superb Bathroom: Free standing slipper bath. Vanity wash basin & WC.
- Gas Central Heating (system untested).
- **PVCu Double-Glazing**
- Parking on Plot for 2 Cars
- Garden: Mainly laid to lawn.
- Age Restriction 45+ Pets Considered
- Newly developed Residential Park