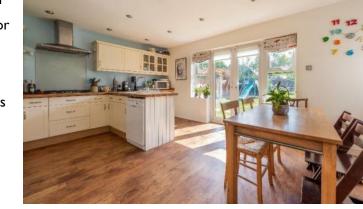

and front door are reached. A spacious hallway gives access to all the principal rooms. Kitchen with range of floor and wall units with space for appliances and double, glazed doors to the garden. Living room, also with views of the garden. There are two other receptions rooms on the ground floor, one of which is currently used as the fourth bedroom, as well as a large shower room.