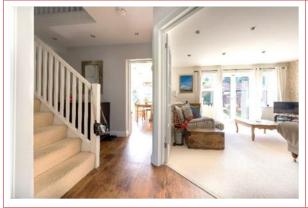

and front door are reached. A spacious hallway gives access to all the principal rooms. Kitchen with range of floor and wall units with space for appliances and double, glazed doors to the garden. Living room, also with views of the garden. There are two other receptions rooms on the ground floor, one of which is currently used as the fourth bedroom, as well as a large shower room.