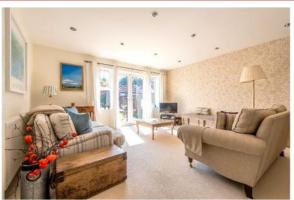

and front door are reached. A spacious hallway gives access to all the principal rooms. Kitchen with range of floor and wall units with space for appliances and double, glazed doors to the garden. Living room, also with views of the garden. There are two other receptions rooms on the ground floor, one of which is currently used as the fourth bedroom, as well as a large shower room.