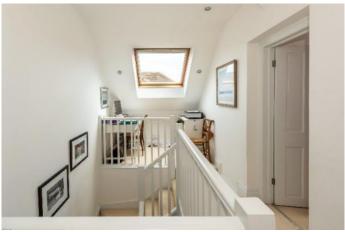

Stairs to the first floor contain a mezzanine level with study area created within the landing and lead to three further bedrooms and the large, family bathroom with roll top bath.

Outside there is an enclosed, level garden with patio areas and outbuilding.