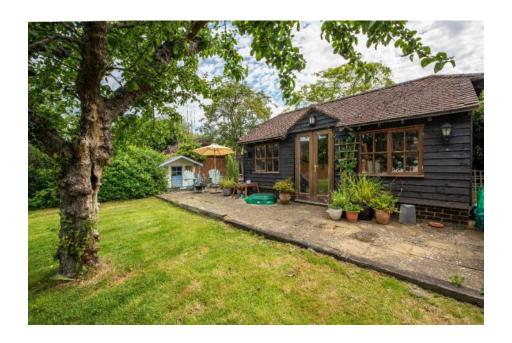

Stairs to the first floor contain a mezzanine level with study area created within the landing and lead to three further bedrooms and the large, family bathroom with roll top bath.

Outside there is an enclosed, level garden with patio areas and outbuilding.