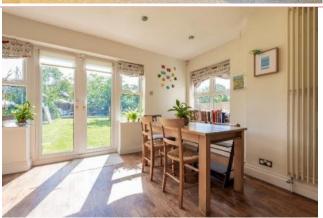

and front door are reached. A spacious hallway gives access to all the principal rooms. Kitchen with range of floor and wall units with space for appliances and double, glazed doors to the garden. Living room, also with views of the garden. There are two other receptions rooms on the ground floor, one of which is currently used as the fourth bedroom, as well as a large shower room.