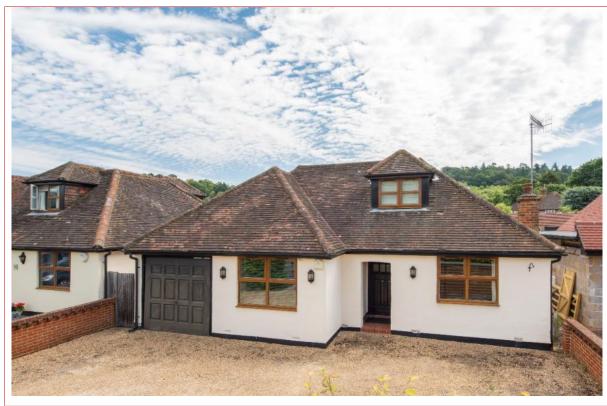

## 12 New Road, Wonersh GU5 0SE

Set in the heart of Wonersh Village, a detached family home in excellent condition.

To the front there is a good size gravel driveway with parking for two or more cars across which the garage

and front door are reached. A spacious hallway gives access to all the principal rooms. Kitchen with range of floor and wall units with space for appliances and double, glazed doors to the garden. Living room, also with views of the garden. There are two other receptions rooms on the ground floor, one of which is currently used as the fourth bedroom, as well as a large shower room.