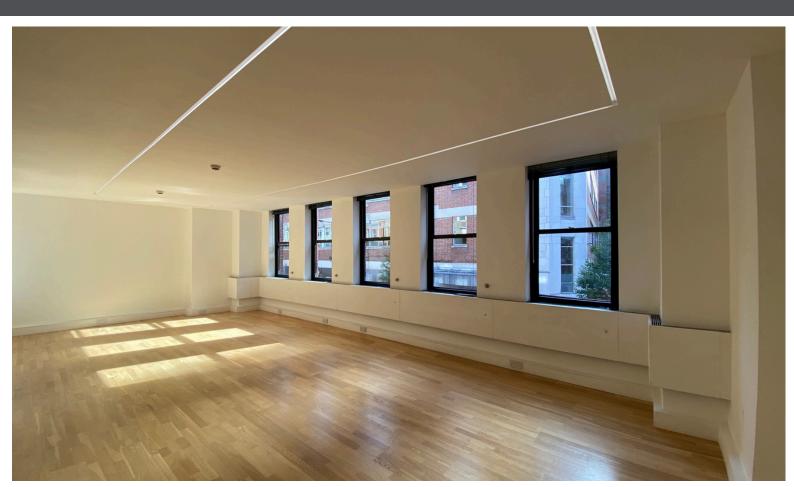

#### DESCRIPTION

Situated on the first floor and accessible via communal staircase or passenger lift, the premises is in excellent condition benefitting from excellent natural light, perimeter trunking, engineered timber flooring, entry phone system and airconditioning (not tested). There are fitted storage cupboards, fully fitted kitchen with hot tap and dishwasher.

#### AMENITIES

- Lift Access
- Engineered Timber Flooring
- Air-Conditioning (not tested)
- Excellent Natural Light from Front and Rear
- Flushed LED Lighting
- Fully Fitted Kitchen with Hot Tap & Dishwasher
- Perimeter Trunking
- Entry Phone
- Demised WC's
- Smart Entrance
- Central Heating System