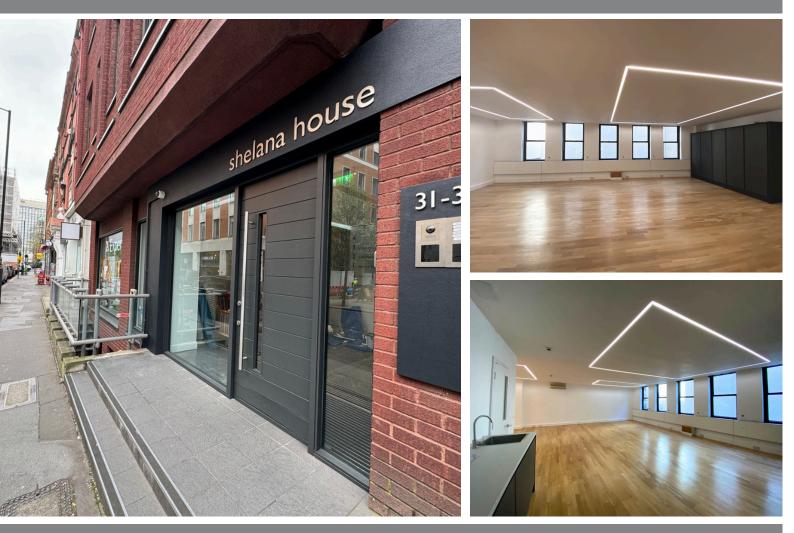

### SHELANA HOUSE, 31-32 EASTCASTLE STREET, LONDON W1W 8DN

1,505 SQ. FT./ 139.82 SQ.M. - FIRST FLOOR

#### DESCRIPTION

Situated on the first floor and accessible via communal staircase or passenger lift, the premises is in excellent condition benefitting from excellent natural light, perimeter trunking, engineered timber flooring, entry phone system and airconditioning (not tested). There are fitted storage cupboards, fully fitted kitchen with hot tap and dishwasher.

#### AMENITIES

- Lift Access
- Engineered Timber Flooring
- Air-Conditioning (not tested)
- Excellent Natural Light from Front and Rear
- Flushed LED Lighting
- Fully Fitted Kitchen with Hot Tap & Dishwasher
- Perimeter Trunking
- Entry Phone
- Demised WC's
- Smart Entrance
- Central Heating System