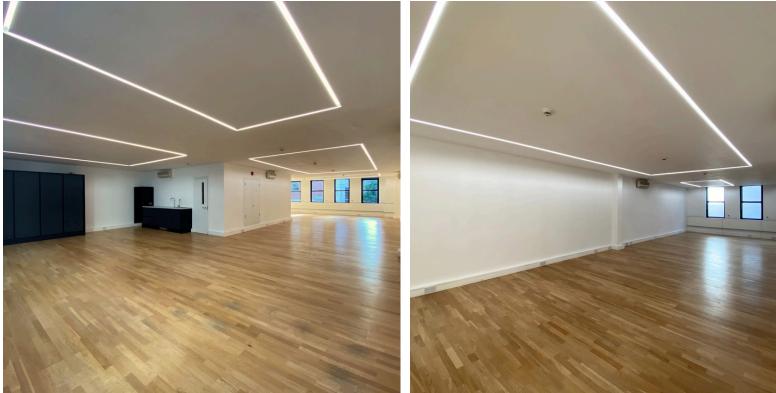

#### DESCRIPTION

Situated on the first floor and accessible via communal staircase or passenger lift, the premises is in excellent condition benefitting from excellent natural light, perimeter trunking, engineered timber flooring, entry phone system and airconditioning (not tested). There are fitted storage cupboards, fully fitted kitchen with hot tap and dishwasher.

#### AMENITIES

- Lift Access
- Engineered Timber Flooring
- Air-Conditioning (not tested)
- Excellent Natural Light from Front and Rear
- Flushed LED Lighting
- Fully Fitted Kitchen with Hot Tap & Dishwasher
- Perimeter Trunking
- Entry Phone
- Demised WC's
- Smart Entrance
- Central Heating System