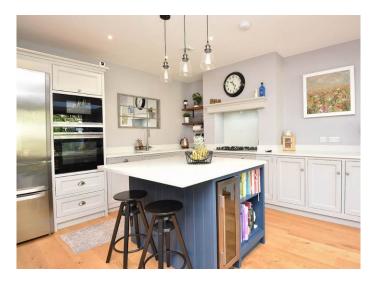

A particular feature to the house is the superb living kitchen with good sized kitchen, dining and sitting area and sliding doors to the rear garden. The kitchen area central island unit with breakfast bar, well equipped wall and base units and integrated appliances. Inner hall which leads to cloakroom, door to storeroom/and garage, and utility/boot room with access to rear garden.