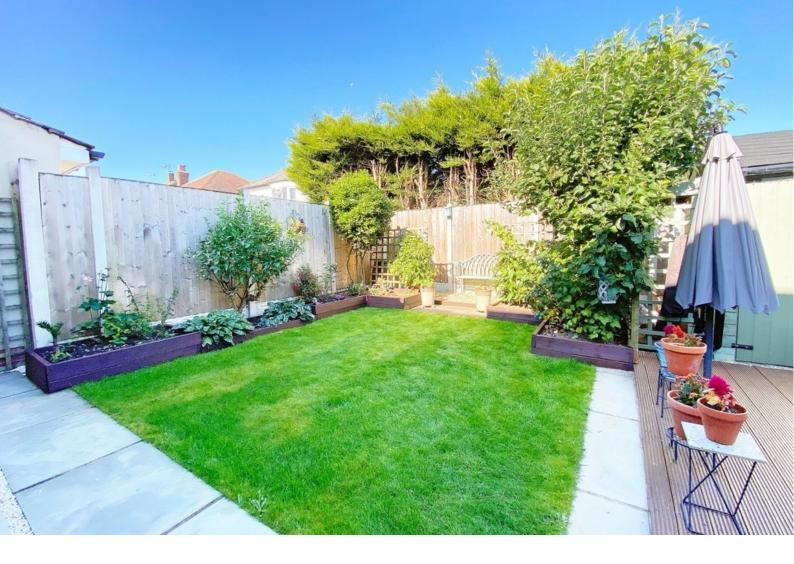

#### **OUTSIDE**

Block paved driveway to front. Garage/store room with electric up and over roller door. Attractive rear garden with lawn area, raised decking and planted borders.

Tenure - Freehold

**Council Tax Band - D** 