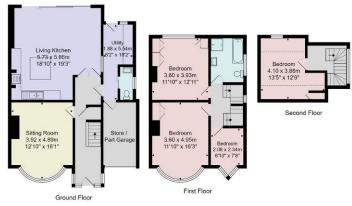

Total Area: 148.5 m² ... 1599 ft²
All measurements are approximate and for display purposes only.

No liability is accepted by either the agency or Box Property Solutions Ltd as to the exact measurements of the rooms

Box Property Solutions Ltd retains the copyright on this plan and allows agents to use it with agreed permission.