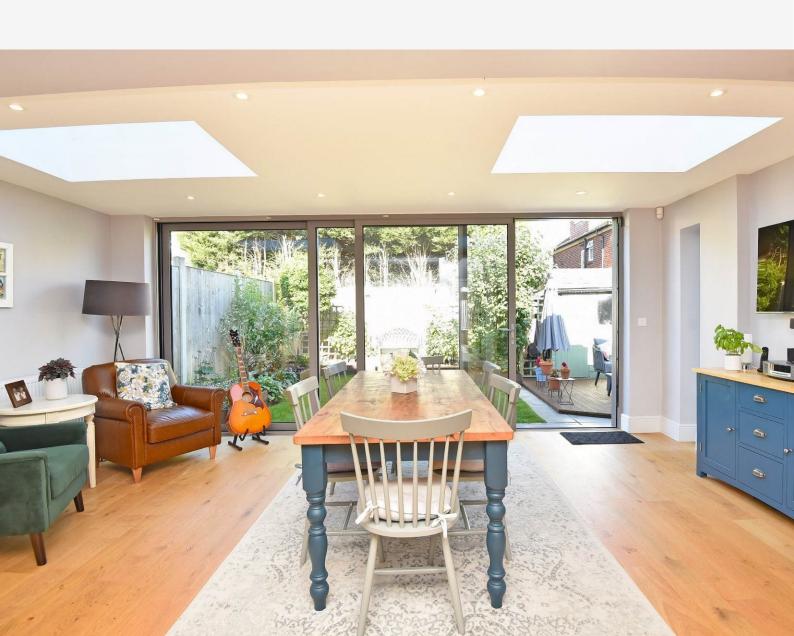

A particular feature to the house is the superb living kitchen with good sized kitchen, dining and sitting area and sliding doors to the rear garden. The kitchen area central island unit with breakfast bar, well equipped wall and base units and integrated appliances. Inner hall which leads to cloakroom, door to storeroom/and garage, and utility/boot room with access to rear garden.