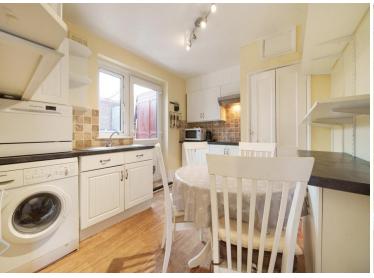

# **ENTRANCE HALL**

**RECEPTION ROOM** 16' 0" x 12' 0" (4.88m x 3.66m)

**KITCHEN** 12'0" x 9' 2" (3.66m x 2.79m)

**CONSERVATORY** 8' 5" x 8' 5" (2.57m x 2.57m)

**SHOWER ROOM** 

**GARDEN** 37' 0" x 28' 1" (11.28m x 8.56m)