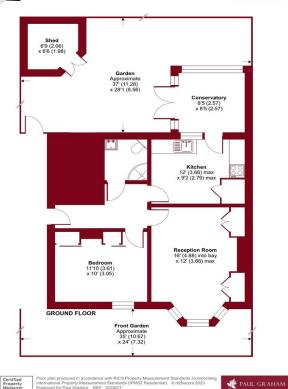

#### Green Wrythe Lane, Carshalton, SM5

Approximate Area = 598 sq ft / 55.6 sq m Outbuilding = 38 sq ft / 3.5 sq m Total = 636 sq ft / 59.1 sq m For identification only - Not to scale

# **FRONT GARDEN**

# **ENTRANCE HALL**

**RECEPTION ROOM** 16' 0" x 12' 0" (4.88m x 3.66m)

**KITCHEN** 12'0" x 9' 2" (3.66m x 2.79m)

**CONSERVATORY** 8' 5" x 8' 5" (2.57m x 2.57m)

**SHOWER ROOM** 

**GARDEN** 37' 0" x 28' 1" (11.28m x 8.56m)

**SHED** 6' 9" x 6' 6" (2.06m x 1.98m)