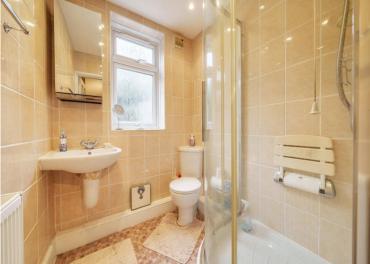

# **ENTRANCE HALL**

**RECEPTION ROOM** 16' 0" x 12' 0" (4.88m x 3.66m)

**KITCHEN** 12'0" x 9' 2" (3.66m x 2.79m)

**CONSERVATORY** 8' 5" x 8' 5" (2.57m x 2.57m)

**SHOWER ROOM** 

**GARDEN** 37' 0" x 28' 1" (11.28m x 8.56m)