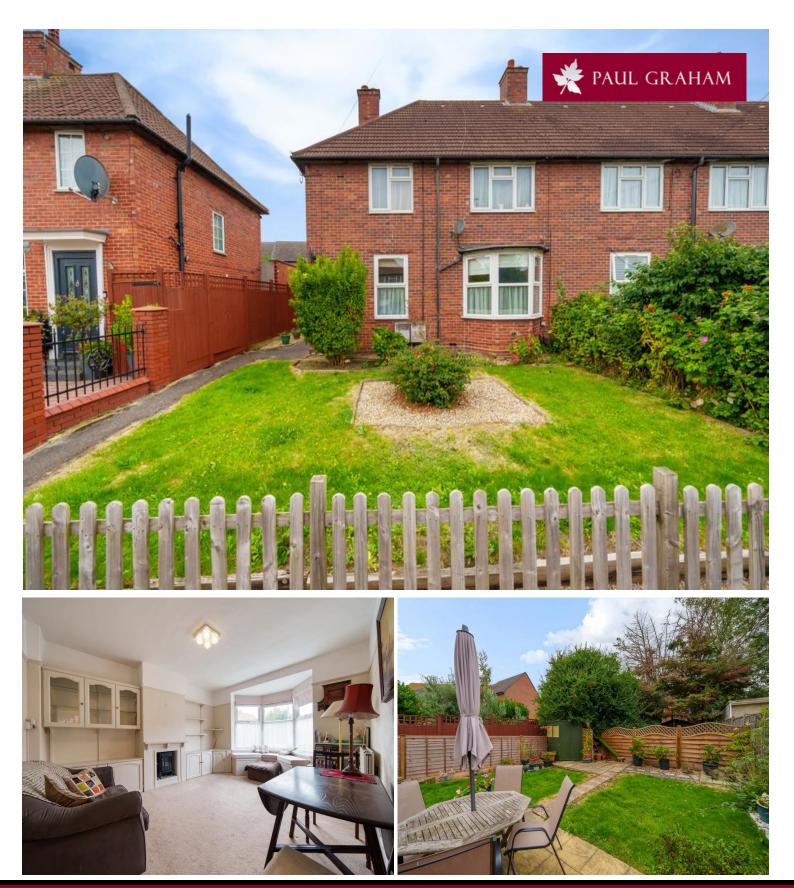

255 Green Wrythe Lane, Carshalton, SM5 2SN | Guide Price £230,000 Leasehold

This superb 1 bedroom ground floor maisonette in Carshalton is a gem that would make an ideal home for a first-time buyer. The property is in good condition throughout, offering a bright and welcoming living space, a modern fitted kitchen, a small conservatory and a spacious bedroom with ample storage. However, the real standout is the enchanting private rear garden, providing a serene outdoor retreat right at your doorstep. This property also comes with the added benefit of no onward chain.

# **FRONT GARDEN**