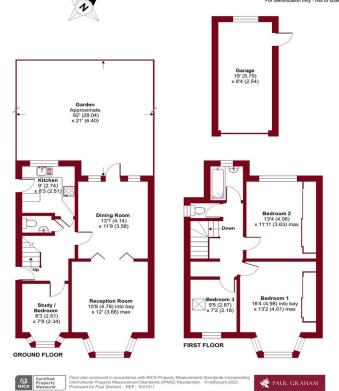

#### Northwood Road, Carshalton, SM5

Approximate Area = 1158 sq ft / 107.5 sq m Garage = 162 sq ft / 15 sq m Total = 1320 sq ft / 122.6 sq m

#### ENTRANCE HALL

RECEPTION ROOM 15' 8" x 12' 0" (4.78m x 3.66m)

DINING ROOM 13' 7" x 11' 9" (4.14m x 3.58m)

KITCHEN 9' 0" x 8' 3" (2.74m x 2.51m)

STUDY/BEDROOM 8' 3" x 7' 8" (2.51m x 2.34m)

WC

GARDEN 92' 0" x 21' 0" (28.04m x 6.4m) Approximate

LANDING

BEDROOM 1 16' 4" x 12' 1" (4.98m x 3.68m)

BEDROOM 2 13' 4" x 10' 11" (4.06m x 3.33m)

BEDROOM 3 9' 5" x 7' 2" (2.87m x 2.18m)

BATHROOM

WC

GARAGE 19' 0" x 8' 4" (5.79m x 2.54m)

OFF ROAD PARKING