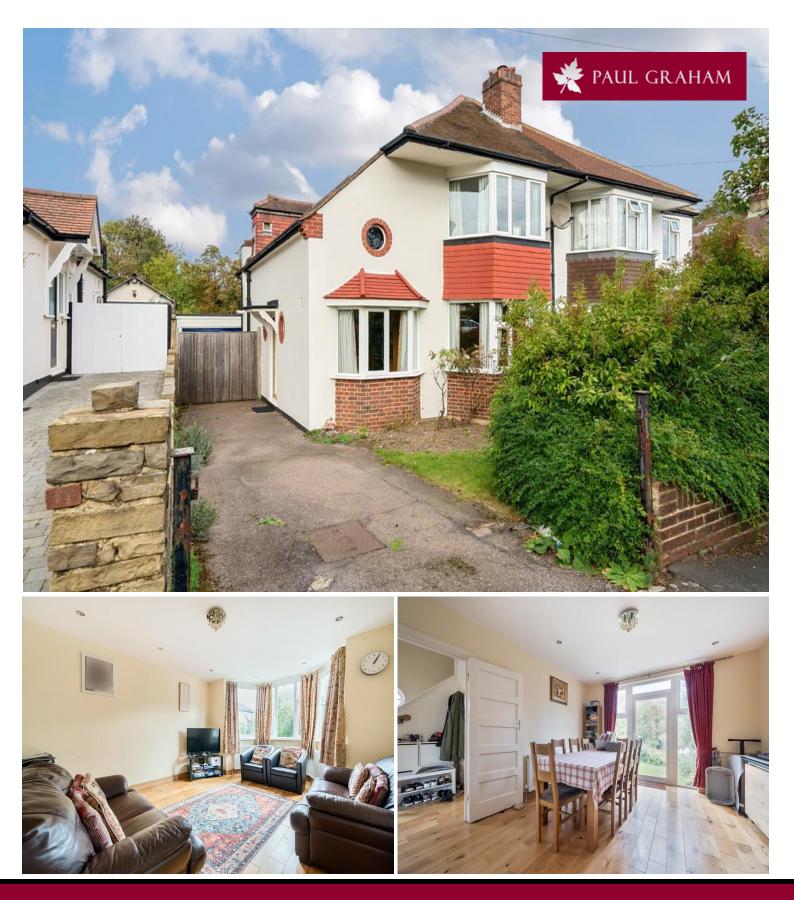

# 16 Northwood Road, Carshalton, SM5 3JA | Guide Price £675,000 Freehold

A charming 3/4 bedroom chalet-style semi-detached house, located in the desirable Northwood Road of Carshalton. Situated in a peaceful residential area, this property offers a delightful combination of comfortable living spaces, and excellent access to nearby parks, schools, and transport. The property currently has planning granted for the Demolition of the existing garage and the erection of a single-storey rear/side extension (ref: DM2022/01310).