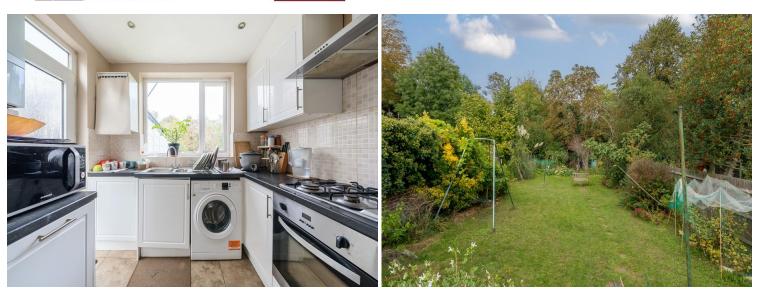

#### ENTRANCE HALL

RECEPTION ROOM 15' 8" x 12' 0" (4.78m x 3.66m)

DINING ROOM 13' 7" x 11' 9" (4.14m x 3.58m)

KITCHEN 9' 0" x 8' 3" (2.74m x 2.51m)

STUDY/BEDROOM 8' 3" x 7' 8" (2.51m x 2.34m)

WC

GARDEN 92' 0" x 21' 0" (28.04m x 6.4m) Approximate