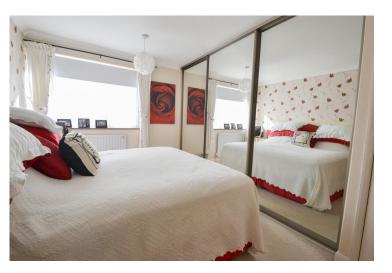

**CONSERVATORY** 9' 4" x 8' 5" (2.87m x 2.59m) French doors to garden.

**LANDING** Loft access, window to side, airing cupboard.

**BEDROOM** 13' 5" x 8' 3" (4.11m x 2.54m) Window to front, radiator, built in wardrobes.

**BEDROOM** 12' 6" x 12' 0" (3.83m x 3.68m) Window to side & rear, radiator.

**BEDROOM** 13' 5" x 11' 1" max (4.11m x 3.38m) Window to front, cupboard, radiator.

**BEDROOM** 10' 0" x 9' 1" (3.05m x 2.77m) Window to rear, radiator.