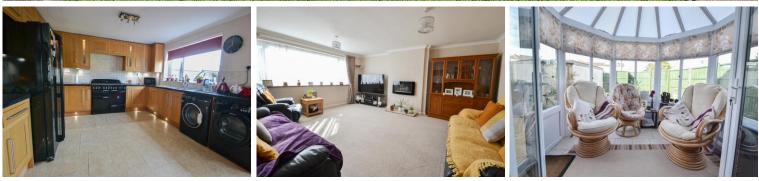

**KITCHEN/DINER** 22' 2" x 12' 5" (6.76m x 3.81m) Window to rear & French doors to conservatory. The kitchen offers an expansive range of base & eye level units with worktops over, inset sink & drainer. Space for range cooker with extractor hood above. Integrate dishwasher, fitted water softener. Space for washing machine, tumble dryer & fridge/freezer.

**CONSERVATORY** 9' 4" x 8' 5" (2.87m x 2.59m) French doors to garden.

**LANDING** Loft access, window to side, airing cupboard.

**BEDROOM** 13' 5" x 8' 3" (4.11m x 2.54m) Window to front, radiator, built in wardrobes.