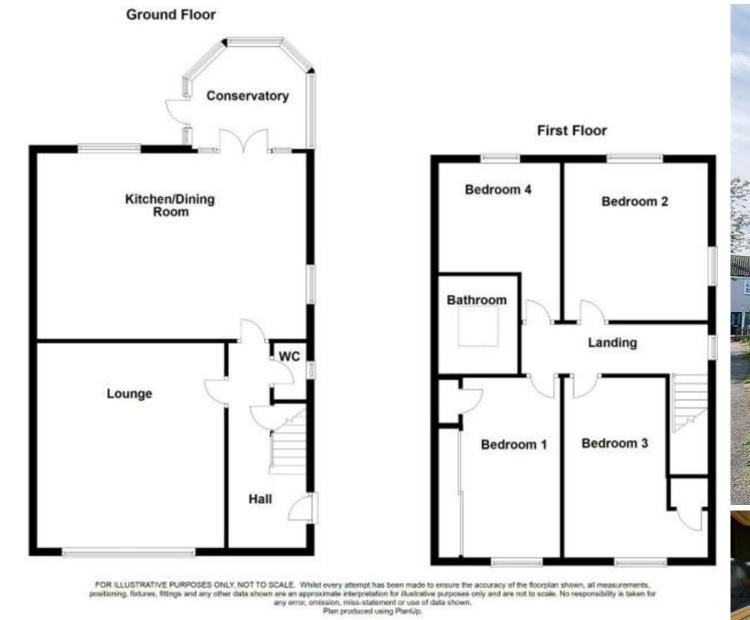

## Description

Approximate Room Sizes ENTRANCE HALL Wall mounted gas boiler installed 2020. Stairs to first floor, radiator.

**CLOAKROOM** Window to side. WC (saniflow) & wash basin. radiator.

**LOUNGE** 16' 11" x 15' 5" (5.18m x 4.7m) Window to front, radiator, electric fireplace.

**KITCHEN/DINER** 22' 2" x 12' 5" (6.76m x 3.81m) Window to rear & French doors to conservatory. The kitchen offers an expansive range of base & eye level units with worktops over, inset sink & drainer. Space for range cooker with extractor hood above. Integrate dishwasher, fitted water softener. Space for washing machine, tumble dryer & fridge/freezer.

**CONSERVATORY** 9' 4" x 8' 5" (2.87m x 2.59m) French doors to garden.

**LANDING** Loft access, window to side, airing cupboard.

**BEDROOM** 13' 5" x 8' 3" (4.11m x 2.54m) Window to front, radiator, built in wardrobes.

**BEDROOM** 12' 6" x 12' 0" (3.83m x 3.68m) Window to side & rear, radiator.

**BEDROOM** 13' 5" x 11' 1" max (4.11m x 3.38m) Window to front, cupboard, radiator.

**BEDROOM** 10' 0" x 9' 1" (3.05m x 2.77m) Window to rear, radiator.

**BATHROOM** Velux window, suite comprising panel bath with shower over, WC, wash basin, radiator.

**OUTSIDE** The property fronts onto a green with a lawned front garden. The rear garden is enclosed by fencing with paved patio area, remainder mainly laid to lawn with gated rear access. To the rear of the property is a single garage & driveway.