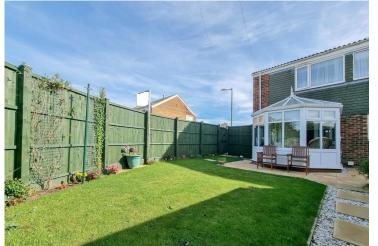

**BATHROOM** Velux window, suite comprising panel bath with shower over, WC, wash basin, radiator.

**OUTSIDE** The property fronts onto a green with a lawned front garden. The rear garden is enclosed by fencing with paved patio area, remainder mainly laid to lawn with gated rear access. To the rear of the property is a single garage & driveway.